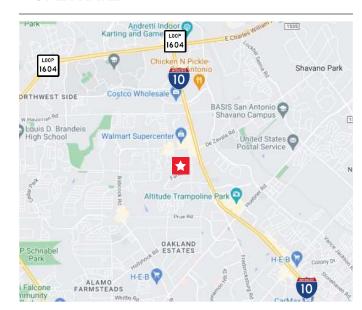

#### PROPERTY DESCRIPTION

5859 Farinon Drive is a 95,898 sf office building conveniently located in University Business Park, with great access to I-10 and 1604. The building is 10 minutes away from downtown San Antonio and 15 minutes away from the San Antonio Airport. University Business Park is within walking distance to a wide selection of restaurants like Whataburger, Chick-fil-A, and I-HOP. There is a great selection of shopping centers that include Wal-Mart, Sam's, and Home Depot. The property is in close proximity to banking, hotel accommodations, health club facilities, and is located near public transportation.