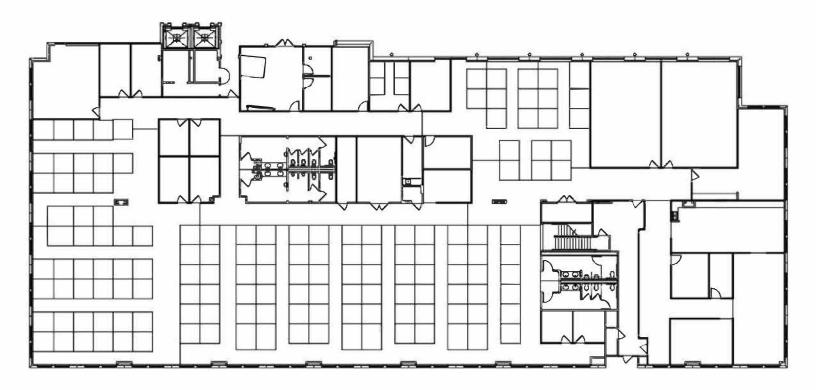

## ±23,197 RSF AVAILABLE

**RENTAL RATE:** \$21.00 sf/yr (NNN)

ESTIMATED 2022 OPEX RATE:

\$10.72 sf/yr

## **AVAILABLE**

First Floor - Suite 150 - ±23,197 RSF

\*Visible furniture has been removed and the depiction is for reference purposes only.

For more information, please contact:

Bryan Sethney
Managing Director
+1 210 305 4280
bryan.sethney@cushwake.com