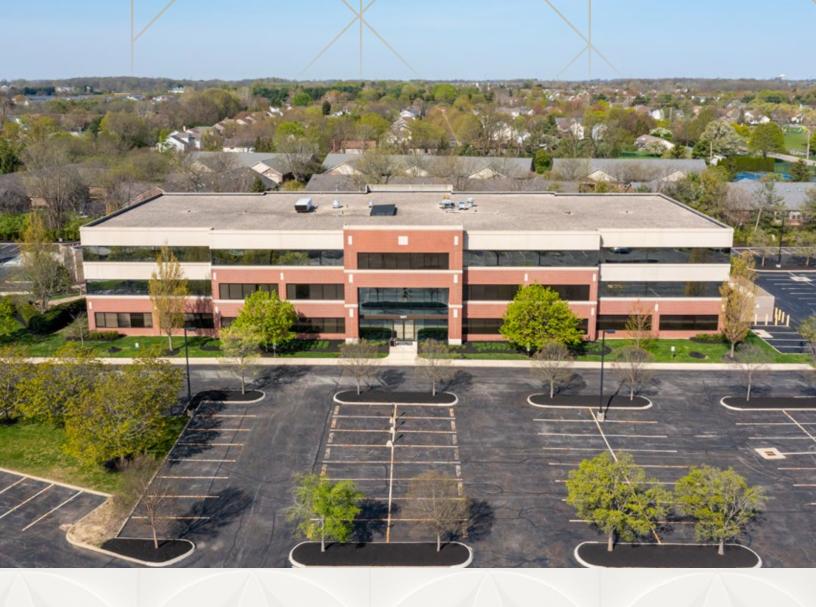

# 655777 EMERALD PKWY

68,700 SF | DUBLIN, OHIO

PROMINENT LOCATION IN DUBLIN, OHIO WITH EASY HIGHWAY ACCESS

68,700 RSF AVAILABLE BOUTIQUE SIZE

THREE-STORY STANDALONE BUILDING

GREAT VISIBILITY AND SIGNAGE OPPORTUNITY