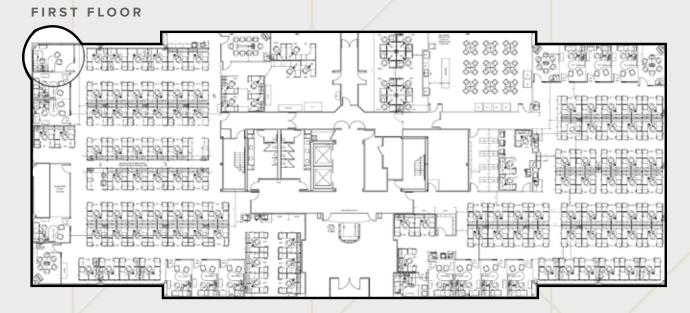

### SECOND FLOOR

|                  | BBBBB |           |
|------------------|-------|-----------|
|                  |       |           |
|                  |       |           |
| Telle Reflection |       |           |
| BOS REAL         |       | LETER SEE |
|                  |       |           |
|                  |       |           |
|                  |       |           |
|                  |       |           |