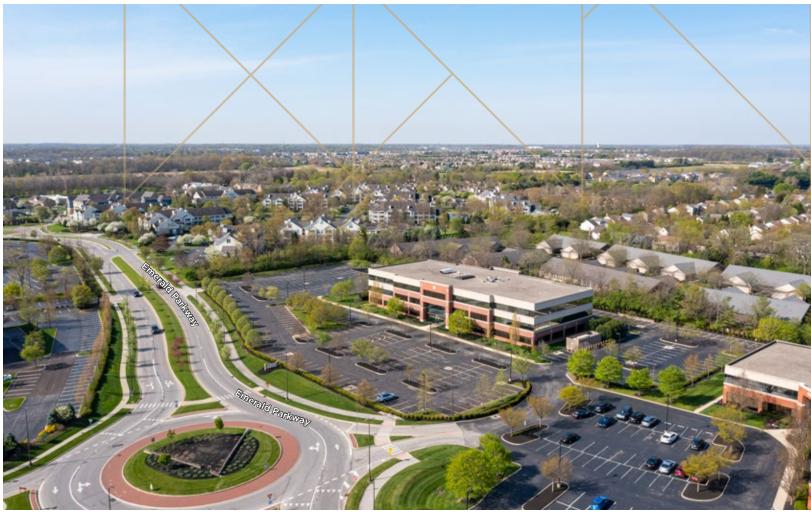

# 655777 EMERALD PKWY

68,700 SF | DUBLIN, OHIO

PROMINENT LOCATION IN DUBLIN, OHIO WITH EASY HIGHWAY ACCESS

68,700 RSF AVAILABLE BOUTIQUE SIZE

THREE-STORY STANDALONE BUILDING

GREAT VISIBILITY AND SIGNAGE OPPORTUNITY