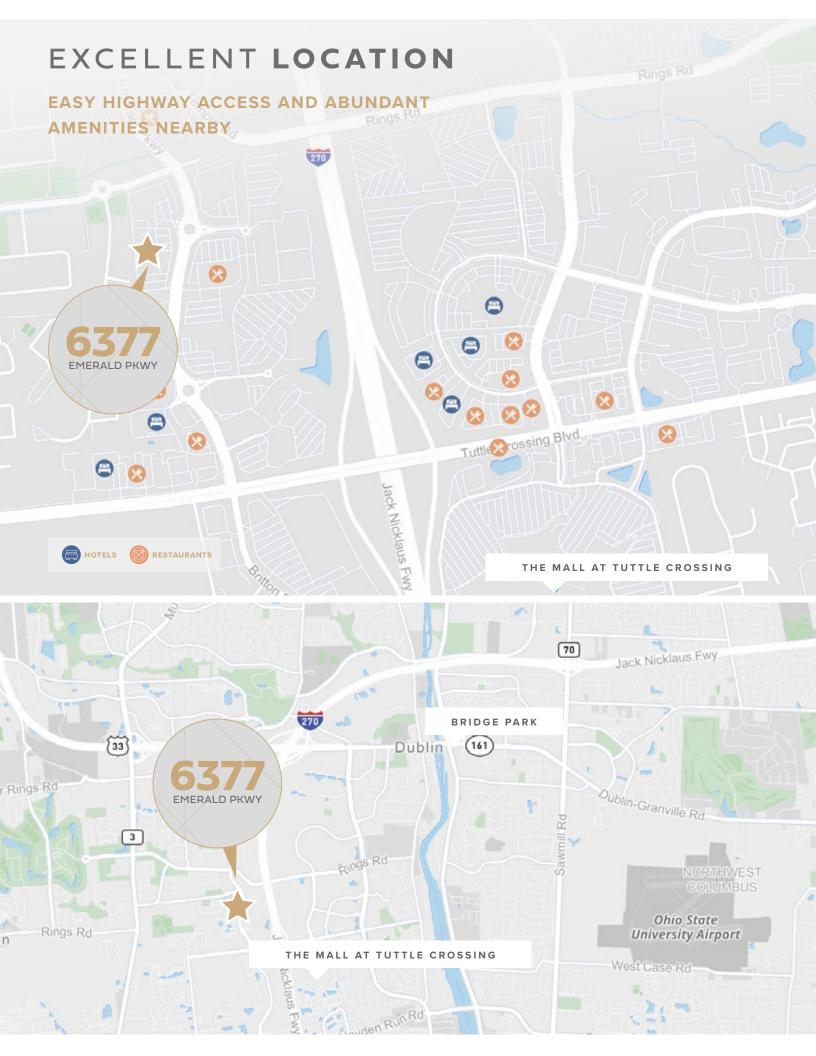

IMMEDIATE ACCESS TO

CONVENIENT HIGHWAY ACCESS TO I-33, OH-161, I-71

4 MIN TO THE MALL AT TUTTLE CROSSING

LESS THAN 10 MIN TO BRIDGE PARK & HISTORIC DUBLIN

LESS THAN 20 MIN TO DOWNTOWN COLUMBUS & CMH AIRPORT