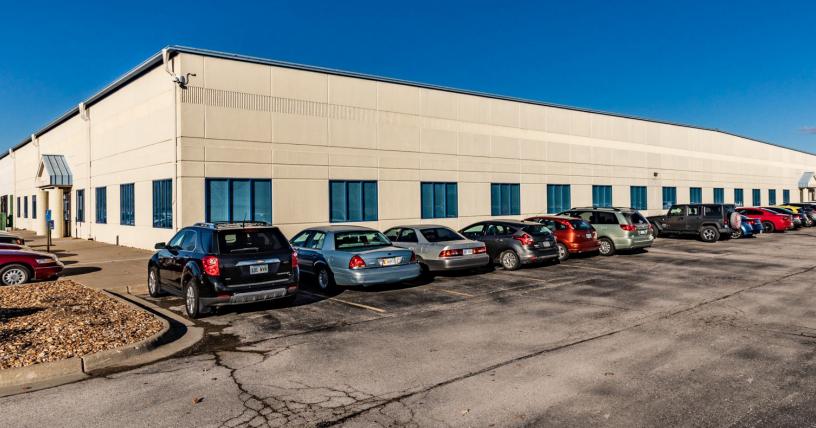

# Unique Opportunity

### Manufacturing or Light Distribution

2201 Noria Road Lawrence, KS

105,000+/- SF Available - East Hills Business Park