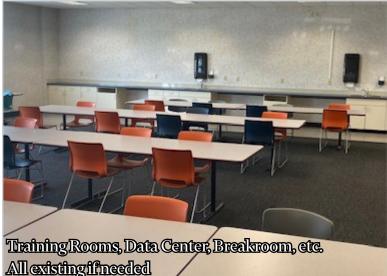

## **Building Highlights**

- +105,000 +/- SF (Divisible)
- +Currently office buildout that can be converted to industrial space
- +2 docks and 1 van high door, with ability to add 2 additional docks and grade level loading