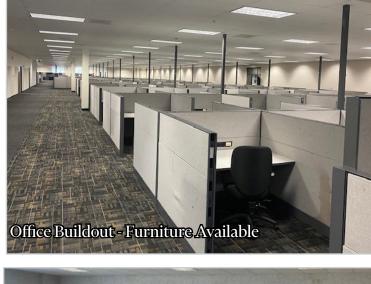

## **Building Highlights**

- +105,000 +/- SF (Divisible)
- +Currently office buildout that can be converted to industrial space
- +2 docks and 1 van high door, with ability to add 2 additional docks and grade level loading