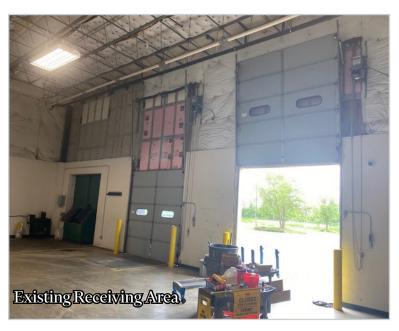

## **Building Highlights**

- +105,000 +/- SF (Divisible)
- +Currently office buildout that can be converted to industrial space
- +2 docks and 1 van high door, with ability to add 2 additional docks and grade level loading

- +22'-24' ceiling heights
- +Heavy Power
- +Currently full HVAC
- +3.36+/- Acres (North parking lot) provides developable land opportunity
- +Easy Highway Access

- +Lease Rate: TBD
- +For Sale: Call for Pricing