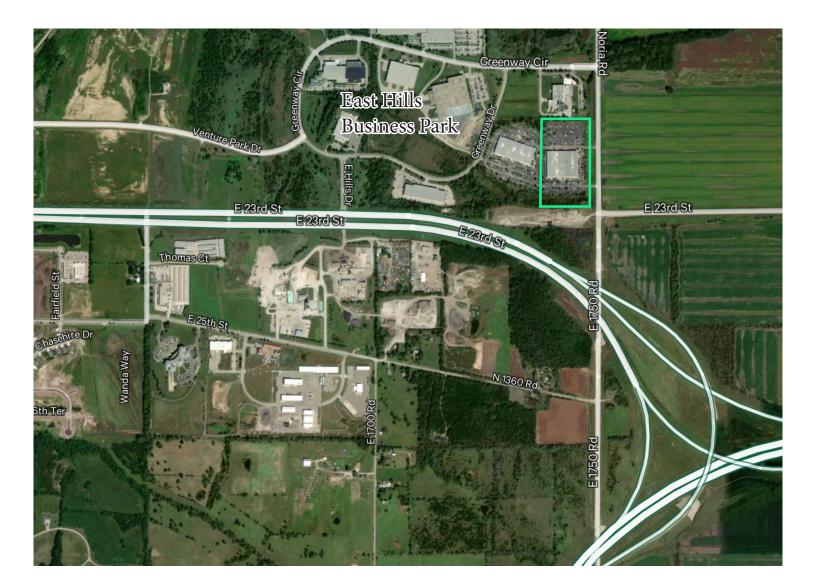

# Unique Opportunity

### Manufacturing or Light Distribution

2201 Noria Road Lawrence, KS

105,000+/- SF Available - East Hills Business Park