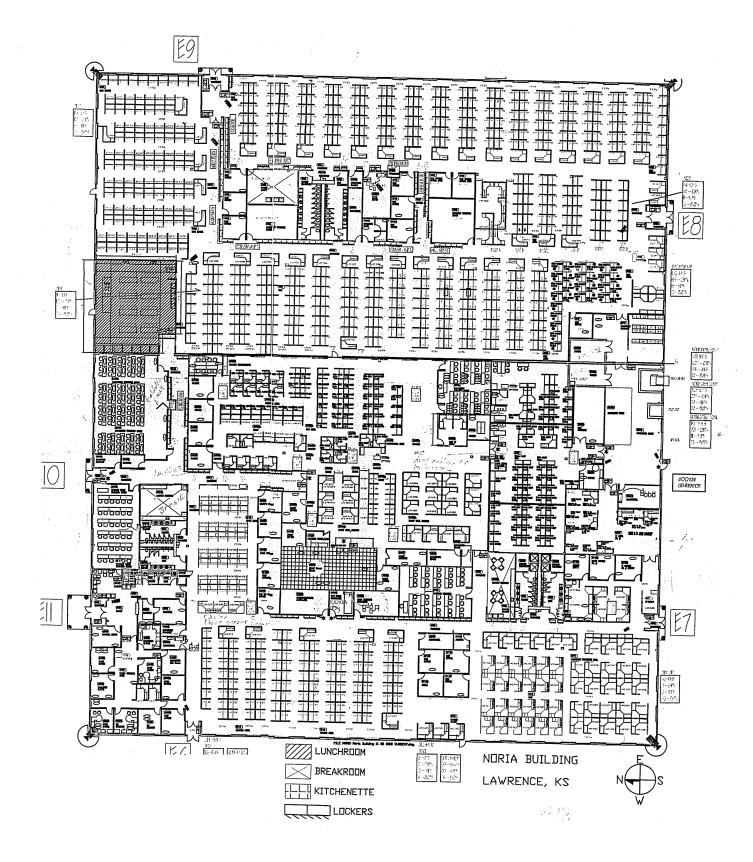

# Unique Opportunity

### Manufacturing or Light Distribution

2201 Noria Road Lawrence, KS

105,000+/- SF Available - East Hills Business Park





## **Building Highlights**

- +105,000 +/- SF (Divisible)
- +Currently office buildout that can be converted to industrial space
- +2 docks and 1 van high door, with ability to add 2 additional docks and grade level loading

- +22'-24' ceiling heights
- +Heavy Power
- +Currently full HVAC
- +3.36+/- Acres (North parking lot) provides developable land opportunity
- +Easy Highway Access

- +Lease Rate: TBD
- +For Sale: Call for Pricing

#### **Existing Floor Plan**



#### For Lease or Sale









#### **Contact Us**

Michael Mitchelson, SIOR, CCIM Executive Vice President +1 816 968 5807 mike.mitchelson@cbre.com

#### Ben Whetstone Associate +1 816 968 5809 ben.whetstone@cbre.com

Keith Baker, CCIM First Vice President +1 816 968 5883 keith.baker@cbre.com

© 2024 CBRE, Inc. All rights reserved. This information has been obtained from sources believed reliable, but has not been verified for accuracy or completeness. You should conduct a careful, independent investigation of the property and verify all information. Any reliance on this information is solely at your own risk. CBRE and the CBRE logo are service marks of CBRE, Inc. All other marks displayed on this document are the property of their respective owners, and the use of such logos does not