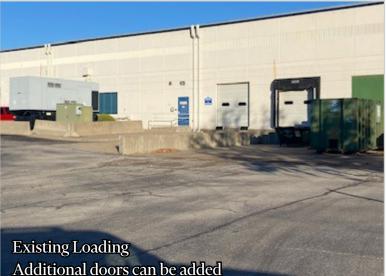

## **Building Highlights**

- +105,000 +/- SF (Divisible)
- +Currently office buildout that can be converted to industrial space
- +2 docks and 1 van high door, with ability to add 2 additional docks and grade level loading