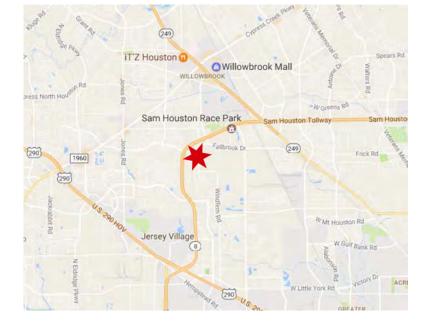

## **PROPERTY FEATURES**

- Excellent Northwest Houston location
- Outside Houston city limits
- High visibility from Beltway 8
- Cross-dock building
  - 15,976 SF office
  - 91,975 SF warehouse
  - 45,049 SF AC warehouse
- (31) 9' X 10' dock doors; (1) oversized door
- 30' clear height; ESFR sprinkler system
- 400' building depth; 50' x 45' column spacing
- T-5 warehouse lighting
- 120' truck court; ample parking
- Spacious entries; professionally landscaped
- Deed restricted business park