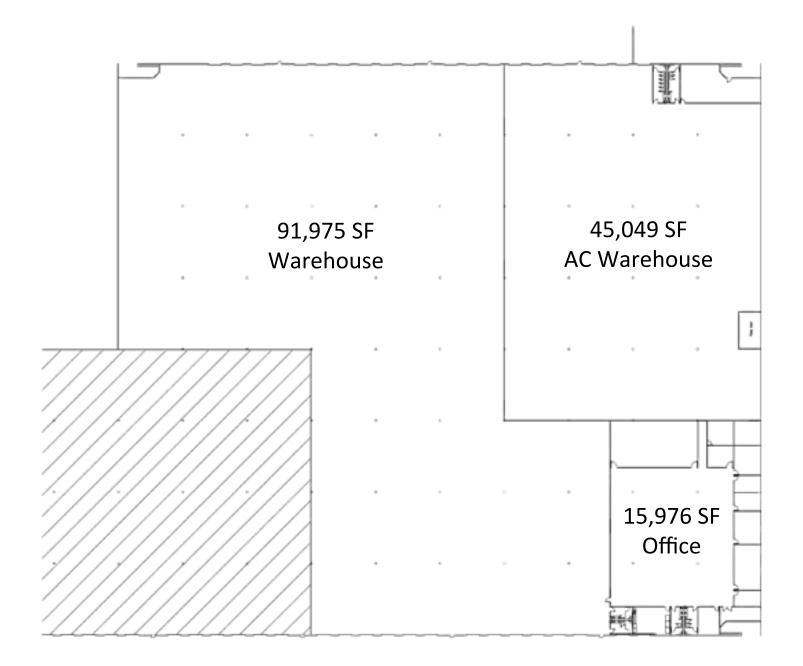

## **PROPERTY FEATURES**

- Excellent Northwest Houston location
- Outside Houston city limits
- High visibility from Beltway 8
- Cross-dock building
  - 15,976 SF office
  - 91,975 SF warehouse
  - 45,049 SF AC warehouse
- (31) 9' X 10' dock doors; (1) oversized door
- 30' clear height; ESFR sprinkler system
- 400' building depth; 50' x 45' column spacing
- T-5 warehouse lighting
- 120' truck court; ample parking
- Spacious entries; professionally landscaped
- Deed restricted business park