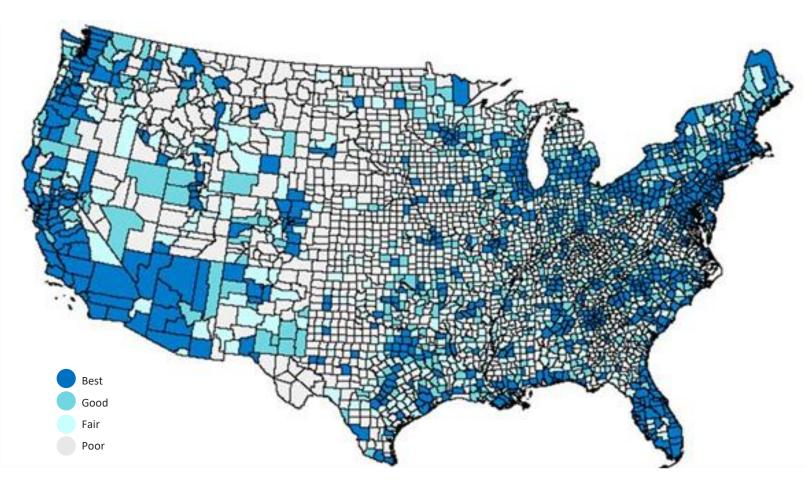

# Market Opportunity: 1800+ Potential Clinics

**Targeting 1,000 clinics opened by the end of 2023** 

#### **1800+ Similar Points of Distribution**

- Analyze demographics and psychographics
- Model attributes
- Roll across country