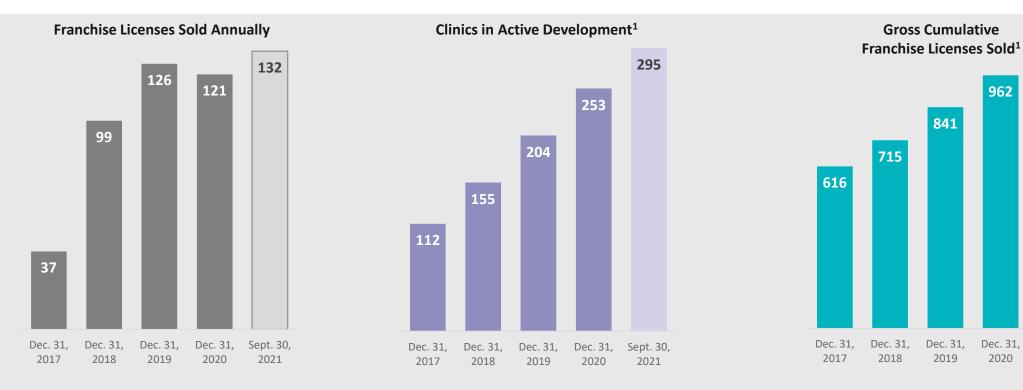

|           |                |



<sup>1</sup> Kentley Insights, The Office of Chiropractors Market Research Report, 2019 and 2017, respectively.

\* Historical information unknown.

# 88 Clinics Opened YTD 2021 Driving to 1,000 Clinics by the End of 2023





### National Footprint





### 132 Franchise Licenses Sold in YTD 2021



- 82% sold by RDs in 2021 •
- 70% of clinics supported by 21 RDs at September 30, 2021 ٠
- RDs cover 59% of Metropolitan Statistical Areas (MSAs) at September 30, 2021 •



<sup>1</sup> Of the 1,094 franchise licenses sold as of September 30, 2021, 295 are in active development, 666 are currently operating and the balance represents terminated/closed licenses.

1094

962

Dec. 31,

2020

Sept. 30,

2021

# **Continued Improvement to Clinic Economics**

More recent cohorts continue to far surpass historical sales growth

#### **Approximate Investment of \$276k**

- \$180K initial build-out cost
- Franchisee pays 7% royalty on gross sales
- Franchisee pays \$599/month in software fees
- Assumes breakeven at \$27K monthly gross sales<sup>1</sup>
- Franchisee pays \$39.9K per license, prior