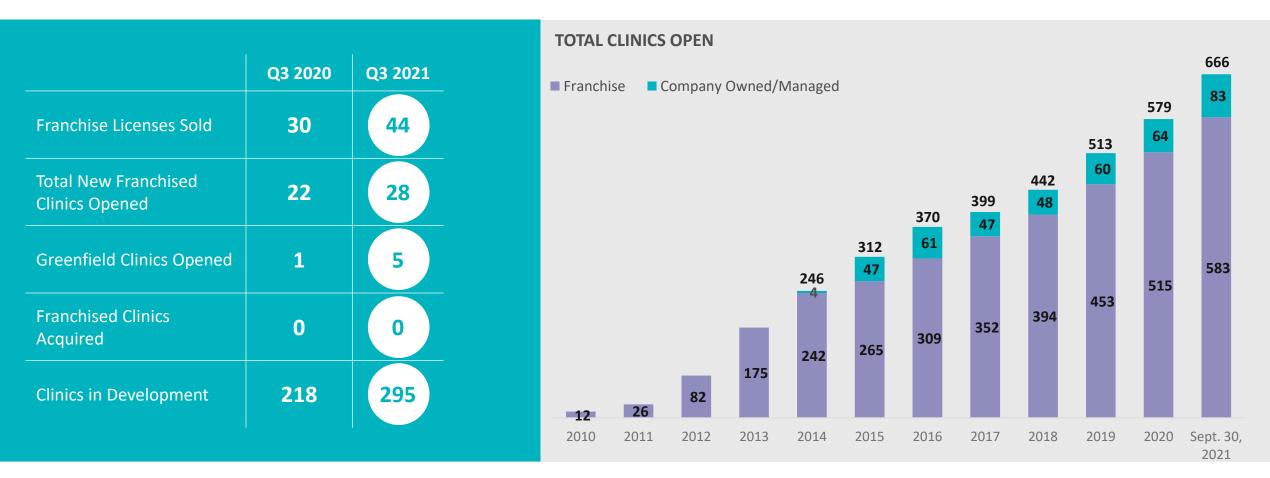

|           |                |



<sup>1</sup> Kentley Insights, The Office of Chiropractors Market Research Report, 2019 and 2017, respectively.

\* Historical information unknown.

# 88 Clinics Opened YTD 2021 Driving to 1,000 Clinics by the End of 2023





### National Footprint





### 132 Franchise Licenses Sold in YTD 2021



- 82% sold by RDs in 2021 •
- 70% of clinics supported by 21 RDs at September 30, 2021 ٠
- RDs cover 59% of Metropolitan Statistical Areas (MSAs) at September 30, 2021 •



<sup>1</sup> Of the 1,094 franchise licenses sold as of September 30, 2021, 295 are in active development, 666 are currently operating and the balance represents terminated/closed licenses.

1094

962

Dec. 31,

2020

Sept. 30,

2021

# **Continued Improvement to Clinic Economics**

More recent cohorts continue to far surpass historical sales growth

#### **Approximate Investment of \$276k**

- \$180K initial build-out cost
- Franchisee pays 7% royalty on gross sales
- Franchisee pays \$599/month in software fees
- Assumes breakeven at \$27K