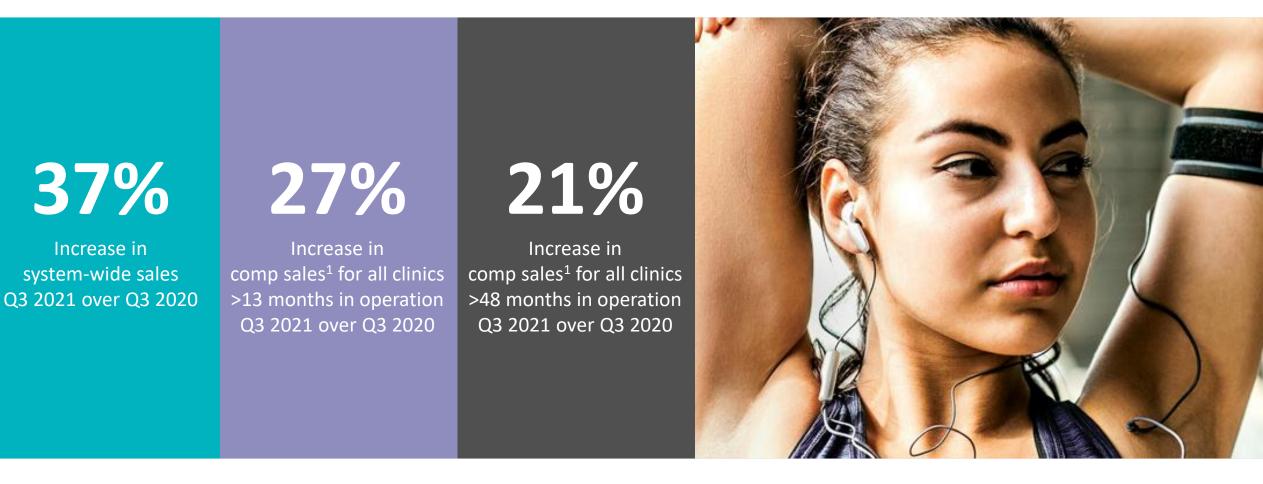

ly gross sales<sup>1</sup>
- Franchisee pays \$39.9K per license, prior to year 1 sales
- Improving estimated cash-on-cash return from 5+ years to approximately 3.5 years

System-wide Sales & Potential Company-owned/Managed Contribution<sup>1</sup>

(5 yr. avg., \$ in 000s) \$497 \$495 \$462 \$416 \$415 \$346 \$262 \$204 \$134 \$77 \$146 **\$1**25 **\$94** Historical System Avg. Gross Sales (Jan-13 - Sep-21) Historical System Avg. Gross Sales (Jan-17 - Sep-21) \$(76) Operating Margin (Jan-13 - Sep-21) Operating Margin (Jan-17 - Sep-21) \$(112 Yr. 1 Yr. 2 Yr. 3 Yr. 4 Yr. 5



<sup>1</sup> Breakeven varies on a clinic-by-clinic basis based on actual gross sales and operating expenses. This represents operating margin excluding income taxes and depreciation.

#### System-wide and Comp Sales





<sup>1</sup>Comparable sales include only the sales from clinics that have been open at least 13 or 48 full months and exclude any clinics that have permanently closed.

#### Raising 2021 Guidance

| \$ in M                                        | 2020<br>Actual | 2021 Low<br>Guidance | 2021 High<br>Guidance | Midpoint<br>2021 vs 2020 |
|------------------------------------------------|----------------|----------------------|-----------------------|--------------------------|
| Revenues                                       | \$58.7         | \$80.0               | \$81.0                | Up 37%                   |
| Adjusted EBITDA <sup>1</sup>                   | \$9.1          | \$13.0               | \$14.0                | Up 48%                   |
| New Franchised Clinic Openin