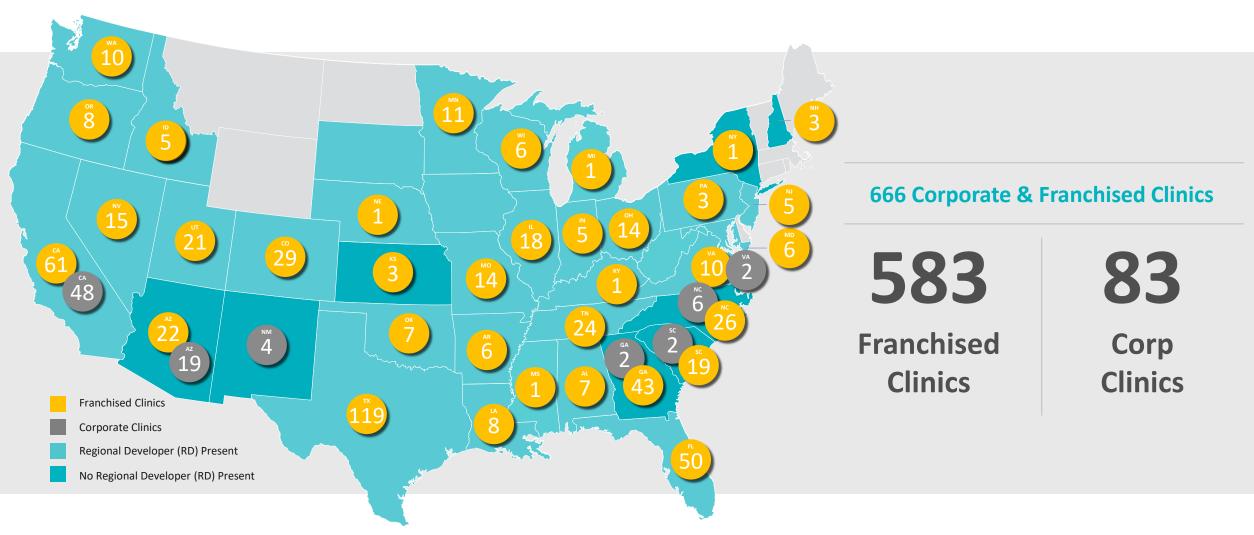

# Market Opportunity: 1800+ Potential Clinics

**Targeting 1,000 clinics opened by the end of 2023** 