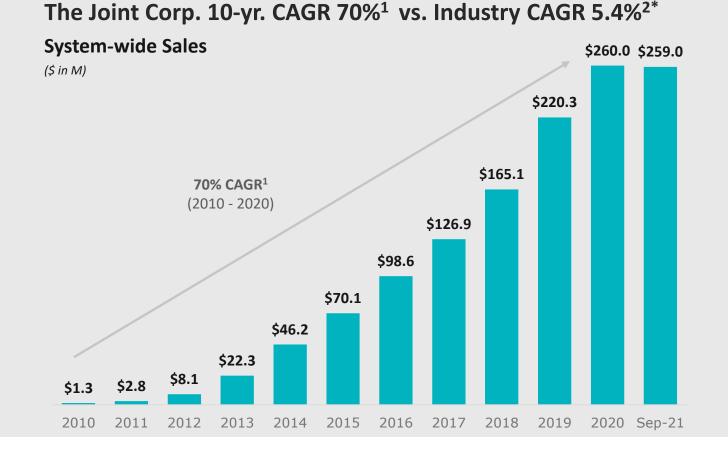

---------|-----------------------|--------------------------|
| Revenues                                       | \$58.7         | \$80.0               | \$81.0                | Up 37%                   |
| Adjusted EBITDA <sup>1</sup>                   | \$9.1          | \$13.0               | \$14.0                | Up 48%                   |
| New Franchised Clinic Openings                 | 70             | 105                  | 115                   | Up 57%                   |
| New Company-owned/Managed Clinics <sup>2</sup> | 4              | 25                   | 35                    | 7.5X greater             |



# Resilient Business Model Drives Long-term Growth

People will continue to seek more noninvasive, holistic ways to manage their pain.

We'll be there to treat them.





<sup>1</sup> For the period ended Dec. 31, 2020 | <sup>2</sup> June 2021 Kentley Insights Chiropractic Care Market Research Report

# Appendix



# Q3 2021 Financial Results

| \$ in M <sup>1</sup>                                                  | Q3 2021               | Q3 2020              | Differe             | nces              |
|-----------------------------------------------------------------------|-----------------------|----------------------|---------------------|-------------------|
| Revenue <ul> <li>Corporate clinics</li> <li>Franchise fees</li> </ul> | \$21.0<br>11.6<br>9.4 | \$15.4<br>8.4<br>7.0 | \$5.6<br>3.2<br>2.4 | 36%<br>38%<br>33% |
| Cost of revenue                                                       | 2.3                   | 1.7                  | 0.6