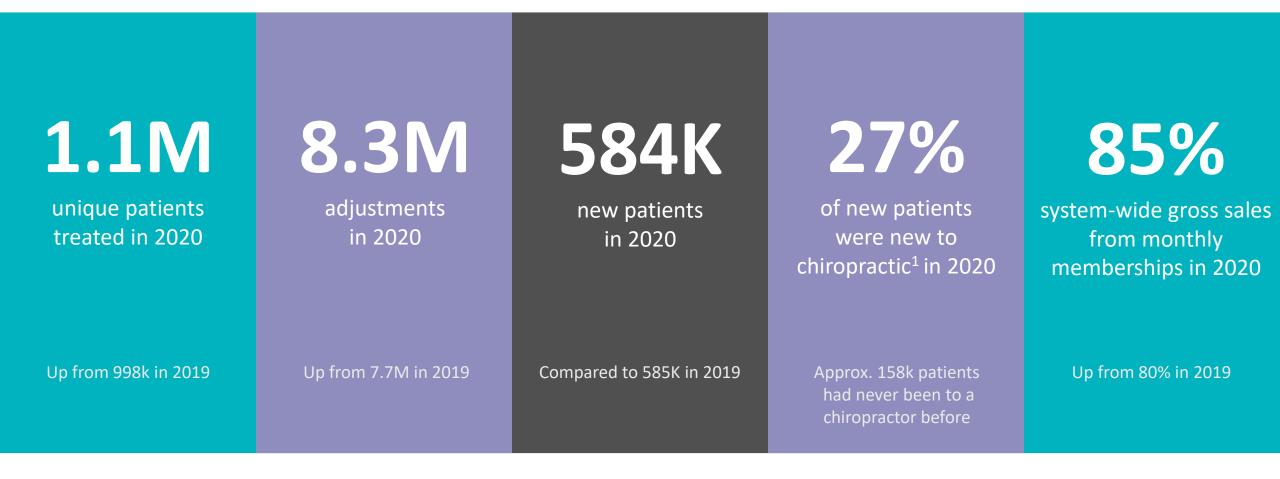

#### **Disruptive Business Model Continues to Thrive**

<sup>1</sup> New patient survey completed February 2021.