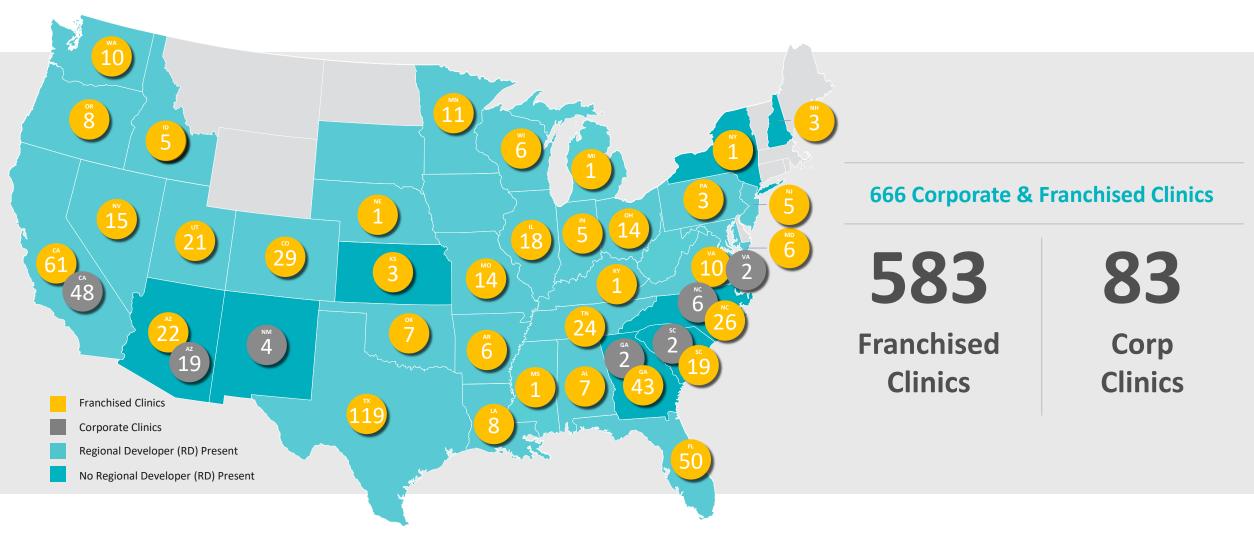

## Market Opportunity: 1800+ Potential Clinics

**Targeting 1,000 clinics opened by the end of 2023** 

#### **1800+ Similar Points of Distribution**

- Analyze demographics and psychographics
- Model attributes
- Roll across country