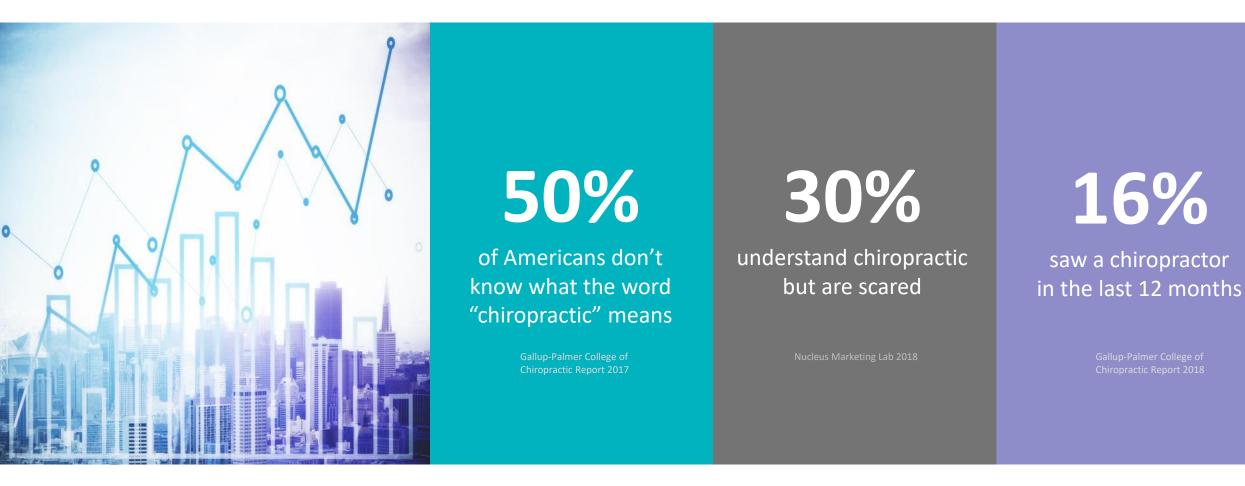

#### Upside for Future Growth

\$18B growing chiropractic market<sup>1</sup>

1 IBIS US Industry Report, Chiropractors in the US, April 2021

# Substantial Opportunity for Market Share Growth

- Annual spending on back pain: \$134B<sup>1</sup>
- Chiropractic care: \$17.9B<sup>2</sup>
- Total chains make up ~4% of chiropractic<sup>3</sup>
- By contrast, dentistry chains (DSOs) account for nearly 12%<sup>4</sup>