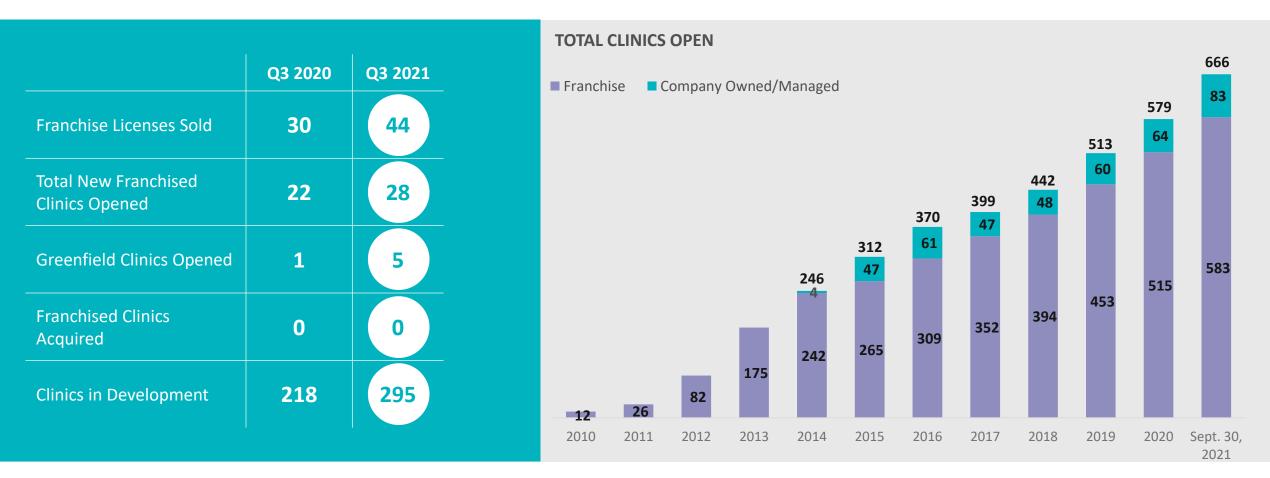

ic Competitive Analysis, August 2019 | <sup>4</sup> Apex Reimbursement Specialists, Inc., 2018

## Market Opportunity: 1800+ Potential Clinics

**Targeting 1,000 clinics opened by the end of 2023** 



#### **The Joint Patient Base**

With usable addresses in last 21 months

- All 50 States, DC, and Puerto Rico
- All Canadian Provinces and Territories
- 24 Countries on 6 Continents

#### **1800+ Similar Points of Distribution**

- Analyze demographics and psychographics
- Model attributes
- Roll across country



#### System-wide and Comp Sales





<sup>1</sup>Comparable sales include only the sales from clinics that have been open at least 13 or 48 full months and exclude any clinics that have permanently closed.

# 88 Clinics Opened YTD 2021 Driving to 1,000 Clinics by the End of 2023





## **Continued Improvement to Clinic Economics**

More recent cohorts continue to far surpass historical sales growth

#### **Approximate Investment of \$276k**

- \$180K initial build-out cost
- Franchisee pays 7% royalty on gross sales
- Franchisee pays \$599/month in software fees
- Assumes breakeven at \$27K monthly gross sales<sup>1</sup>
- Franchisee pays \$39.9K per license, prior to year 1 sales
- Improving estimated cash-on-cash return from 5+ years to approximately 3.5 years

System-wide Sales & Potential Company-owned/Managed Contribution<sup>1</sup>

(5 yr. avg., \$ in 000s) \$497 \$495 \$462 \$416 \$415 \$346 \$262 \$204 \$134 \$77 \$146 **\$1**25 **\$94** Historical System Avg. Gross Sales (Jan-13 - Sep-21) Historical System Avg. Gross Sales (Jan-17 - Sep-21) \$(76) Opera