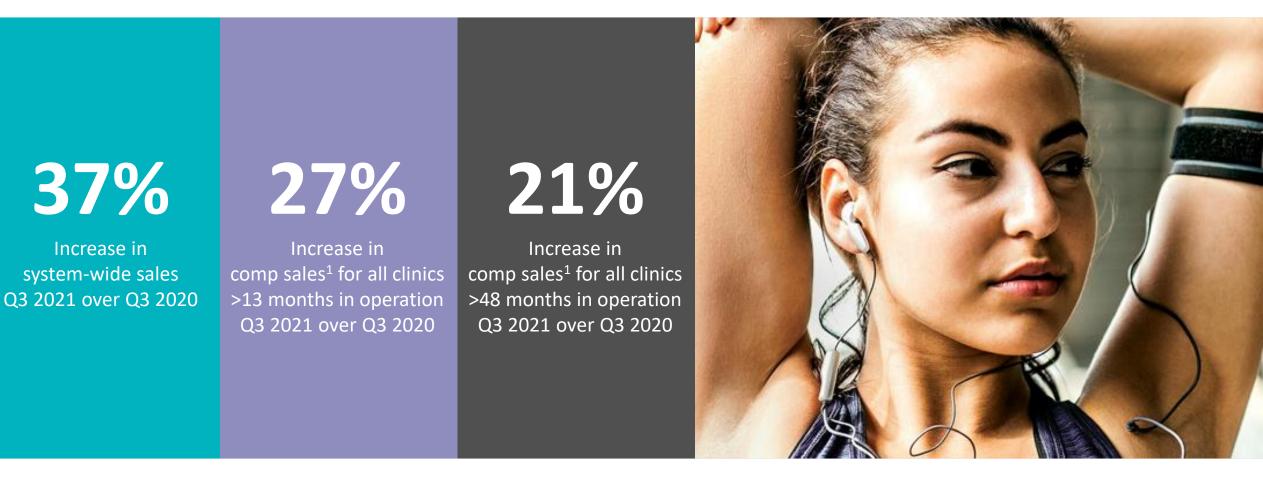

#### System-wide and Comp Sales

<sup>1</sup>Comparable sales include only the sales from clinics that have been open at least 13 or 48 full months and exclude any clinics that have permanently closed.