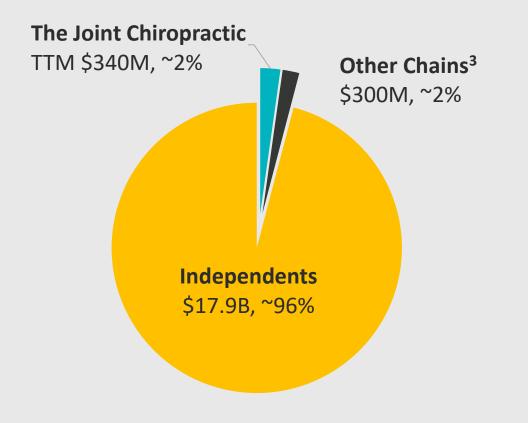

# Substantial Opportunity for Market Share Growth

- Annual spending on back pain: \$134B<sup>1</sup>
- Chiropractic care: \$17.9B<sup>2</sup>
- Total chains make up ~4% of chiropractic<sup>3</sup>
- By contrast, dentistry chains (DSOs) account for nearly 12%<sup>4</sup>

<sup>1</sup>JAMA US Healthcare spending by Payer and Health Condition, 1996-2016, March 3, 2020 | <sup>2</sup> IBIS US Industry Report, Chiropractors in the US, April 2021 | <sup>3</sup>Internal Chiropractic Competitive Analysis, August 2019 | <sup>4</sup> Apex Reimbursement Specialists, Inc., 2018