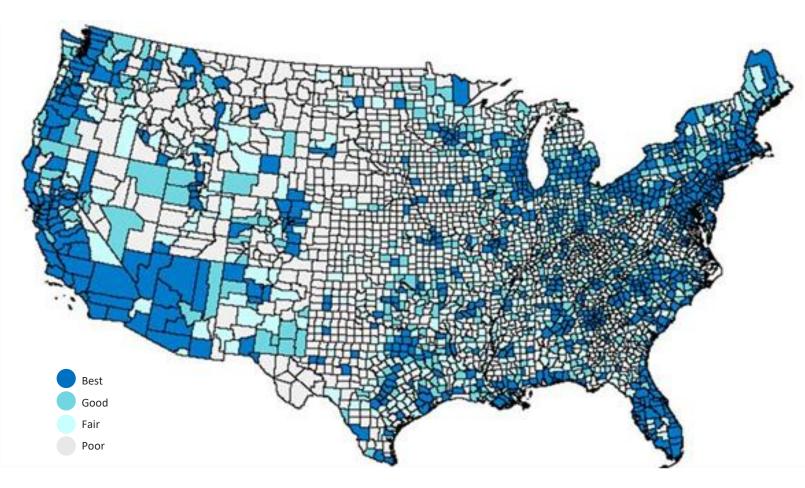

## Market Opportunity: 1800+ Potential Clinics

**Targeting 1,000 clinics opened by the end of 2023** 

#### **1800+ Similar Points of Distribution**

- Analyze demographics and psychographics
- Model attributes
- Roll across country