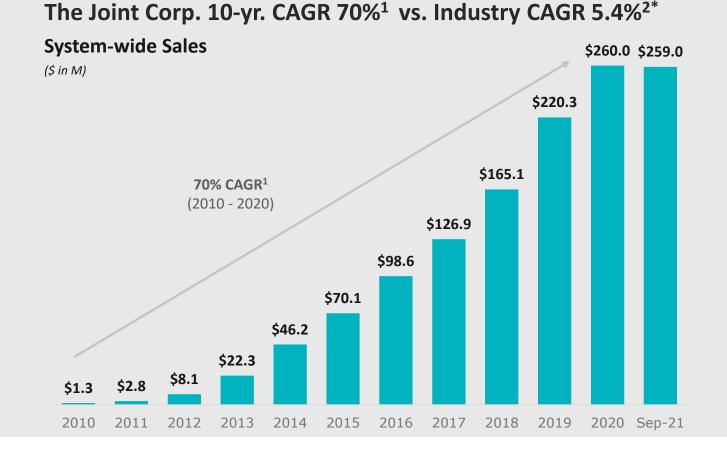

#### System-wide and Comp Sales

<sup>1</sup>Comparable sales include only the sales from clinics that have been open at least 13 or 48 full months and exclude any clinics that have permanently closed.