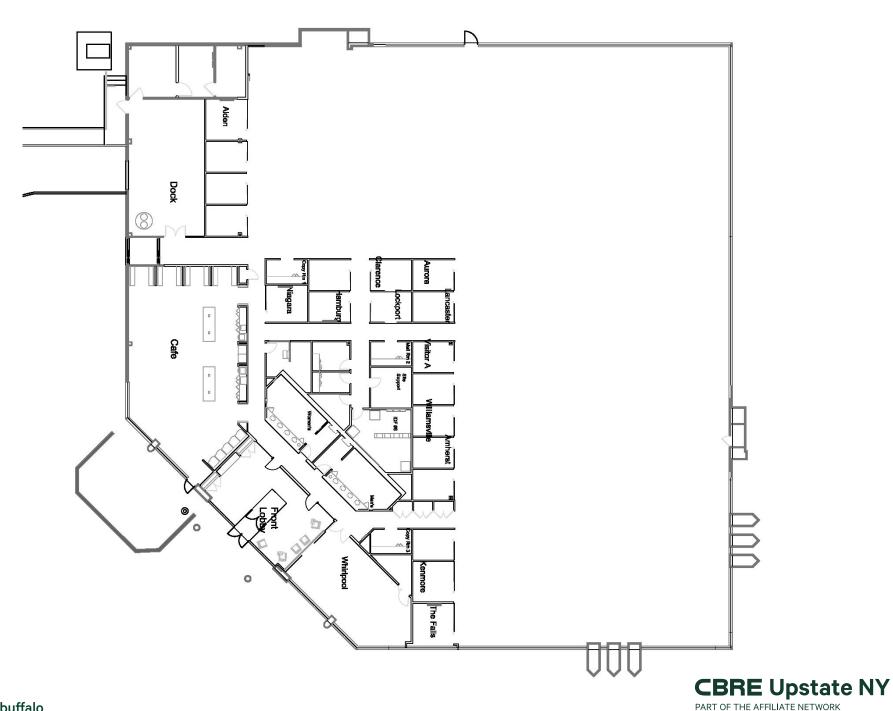

# 395 Youngs Road

Williamsville, New York 14221

29,729 sq. ft. freestanding single-story Class A office building on 6.2 acres is available for lease or purchase. Renovated in 2022, the building features a wide open bullpen area with trenched cable system connected to an IDF room, offices with glass walls/doors, a nursing room, conference room, and large lunchroom with patio. Located approximately one mile from food, service, and shopping amenities in the village of Williamsville.

## **Property Highlights**

- + Renovated in 2022; built in 1986 with a complete replacement of electrical, mechanical, and plumbing infrastructure in 2014
- + Expansive open area with anti-glare ceiling lights
- + 19 offices with glass walls and doors
- + Loading dock with storage area
- + Trenched data cabling; Spectrum and Verizon available
- + Zoning: ST Science Technology District
- + Parking: 180 dedicated spaces
- + Backup generator on-site
- + 2.2 mi. to I-90 and 3 mi. to Route 33
- + 4 mi. to Buffalo Niagara International Airport
- + 12 mi. from downtown Buffalo
- + Lease Rate: \$20/SF Gross
- + Purchase Price: \$3,100,000