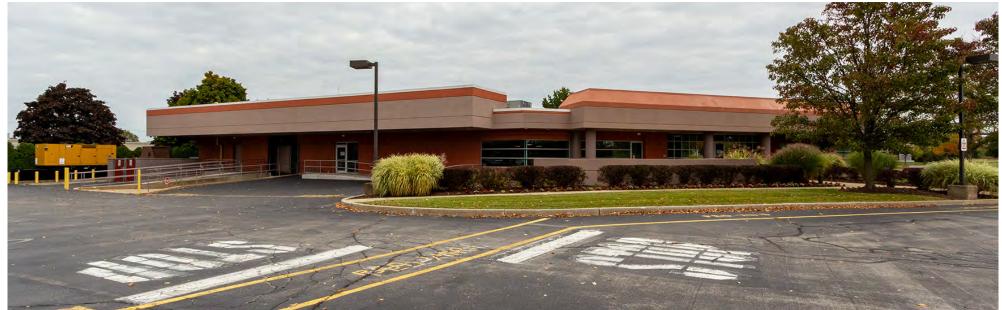

# 395 Youngs Road

Williamsville, New York 14221

29,729 sq. ft. freestanding single-story Class A office building on 6.2 acres is available for lease or purchase. Renovated in 2022, the building features a wide open bullpen area with trenched cable system connected to an IDF room, offices with glass walls/doors, a nursing room, conference room, and large lunchroom with patio. Located approximately one mile from food, service, and shopping amenities in the village of Williamsville.

Williamsville, New York 14221

Williamsville, New York 14221