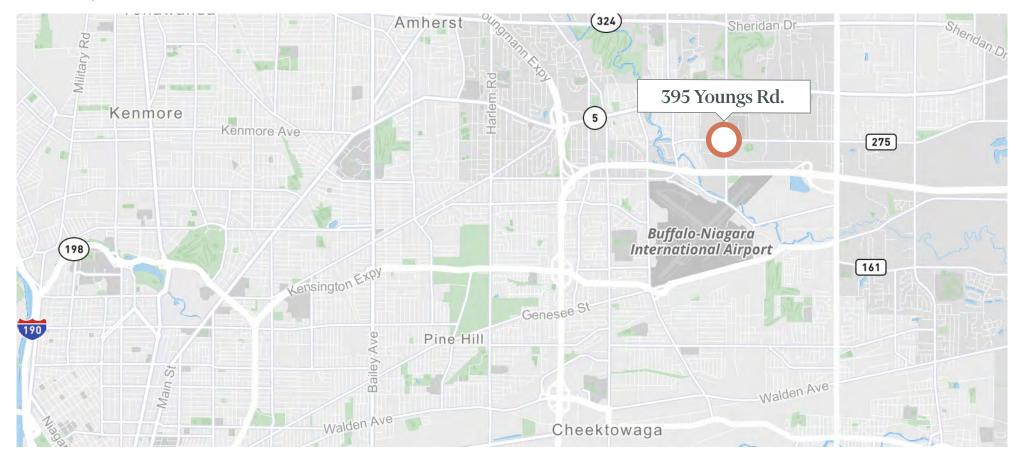

# 395 Youngs Road

Williamsville, New York 14221

29,729 sq. ft. freestanding single-story Class A office building on 6.2 acres is available for lease or purchase. Renovated in 2022, the building features a wide open bullpen area with trenched cable system connected to an IDF room, offices with glass walls/doors, a nursing room, conference room, and large lunchroom with patio. Located approximately one mile from food, service, and shopping amenities in the village of Williamsville.

## **Property Highlights**

- + Renovated in 2022; built in 1986 with a complete replacement of electrical, mechanical, and plumbing infrastructure in 2014
- + Expansive open area with anti-glare ceiling lights
- + 19 offices with glass walls and doors
- + Loading dock with storage area
- + Trenched data cabling; Spectrum and Verizon available
- + Zoning: ST Science Technology District
- + Parking: 180 dedicated spaces
- + Backup generator on-site
- + 2.2 mi. to I-90 and 3 mi. to Route 33
- + 4 mi. to Buffalo Niagara International Airport
- + 12 mi. from downtown Buffalo
- + Lease Rate: \$20/SF Gross
- + Purchase Price: \$3,100,000