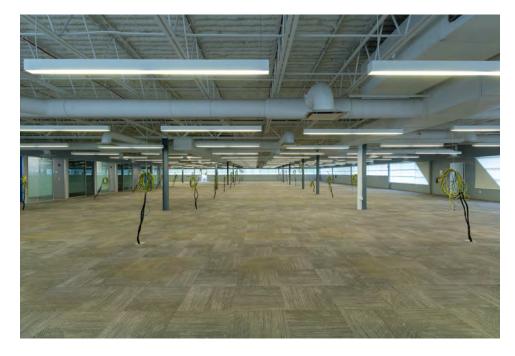

# 395 Youngs Road

Williamsville, New York 14221

29,729 sq. ft. freestanding single-story Class A office building on 6.2 acres is available for lease or purchase. Renovated in 2022, the building features a wide open bullpen area with trenched cable system connected to an IDF room, offices with glass walls/doors, a nursing room, conference room, and large lunchroom with patio. Located approximately one mile from food, service, and shopping amenities in the village of Williamsville.

## **Property Highlights**

- + Renovated in 2022; built in 1986 with a complete replacement of electrical, mechanical, and plumbing infrastructure in 2014
- + Expansive open area with anti-glare ceiling lights
- + 19 offices with glass walls and doors
- + Loading dock with storage area
- + Trenched data cabling; Spectrum and Verizon available
- + Zoning: ST Science Technology District
- + Parking: 180 dedicated spaces
- + Backup generator on-site
- + 2.2 mi. to I-90 and 3 mi. to Route 33
- + 4 mi. to Buffalo Niagara International Airport
- + 12 mi. from downtown Buffalo
- + Lease Rate: \$20/SF Gross
- + Purchase Price: \$3,100,000