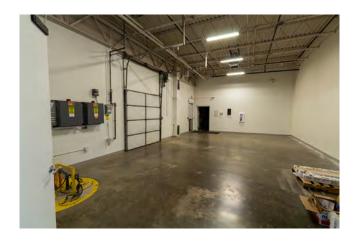

## **Property Highlights**

- + Renovated in 2022; built in 1986 with a complete replacement of electrical, mechanical, and plumbing infrastructure in 2014
- + Expansive open area with anti-glare ceiling lights
- + 19 offices with glass walls and doors
- + Loading dock with storage area
- + Trenched data cabling; Spectrum and Verizon available
- + Zoning: ST Science Technology District
- + Parking: 180 dedicated spaces
- + Backup generator on-site
- + 2.2 mi. to I-90 and 3 mi. to Route 33
- + 4 mi. to Buffalo Niagara International Airport
- + 12 mi. from downtown Buffalo
- + Lease Rate: \$20/SF Gross
- + Purchase Price: \$3,100,000