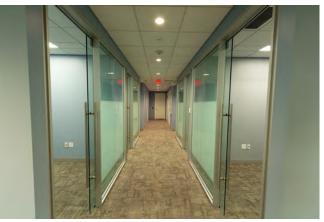

# 395 Youngs Road

Williamsville, New York 14221

29,729 sq. ft. freestanding single-story Class A office building on 6.2 acres is available for lease or purchase. Renovated in 2022, the building features a wide open bullpen area with trenched cable system connected to an IDF room, offices with glass walls/doors, a nursing room, conference room, and large lunchroom with patio. Located approximately one mile from food, service, and shopping amenities in the village of Williamsville.

## **Property Highlights**

- + Renovated in 2022; built in 1986 with a complete replacement of electrical, mechanical, and plumbing infrastructure in 2014
- + Expansive open area with anti-glare ceiling lights
- + 19 offices with glass walls and doors
- + Loading dock with storage area
- + Trenched data cabling; Spectrum and Verizon available
- + Zoning: ST Science Technology District
- + Parking: 180 dedicated spaces
- + Backup generator on-site
- + 2.2 mi. to I-90 and 3 mi. to Route 33
- + 4 mi. to Buffalo Niagara International Airport
- + 12 mi. from downtown Buffalo
- + Lease Rate: \$20/SF Gross
- + Purchase Price: \$3,100,000