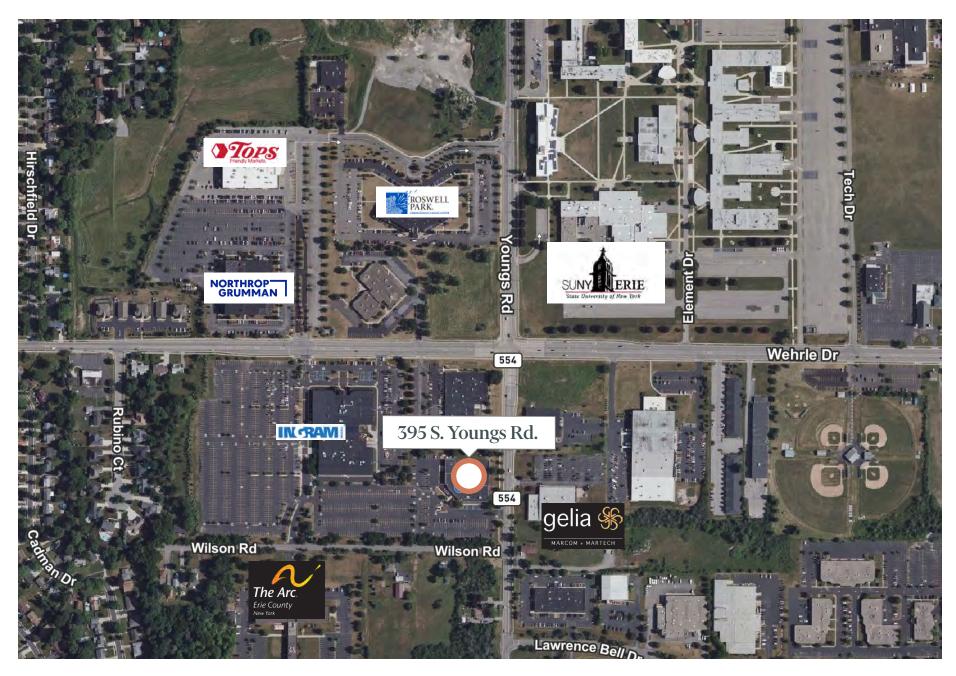

# 395 Youngs Road

Williamsville, New York 14221

29,729 sq. ft. freestanding single-story Class A office building on 6.2 acres is available for lease or purchase. Renovated in 2022, the building features a wide open bullpen area with trenched cable system connected to an IDF room, offices with glass walls/doors, a nursing room, conference room, and large lunchroom with patio. Located approximately one mile from food, service, and shopping amenities in the village of Williamsville.

## **Property Highlights**

- + Renovated in 2022; built in 1986 with a complete replacement of electrical, mechanical, and plumbing infrastructure in 2014
- + Expansive open area with anti-glare ceiling lights
- + 19 offices with glass walls and doors
- + Loading dock with storage area
- + Trenched data cabling; Spectrum and Verizon available
- + Zoning: ST Science Technology District
- + Parking: 180 dedicated spaces
- + Backup generator on-site
- + 2.2 mi. to I-90 and 3 mi. to Route 33
- + 4 mi. to Buffalo Niagara International Airport
- + 12 mi. from downtown Buffalo
- + Lease Rate: \$20/SF Gross
- + Purchase Price: \$3,100,000