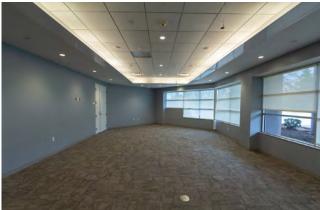

# 395 Youngs Road

Williamsville, New York 14221

29,729 sq. ft. freestanding single-story Class A office building on 6.2 acres is available for lease or purchase. Renovated in 2022, the building features a wide open bullpen area with trenched cable system connected to an IDF room, offices with glass walls/doors, a nursing room, conference room, and large lunchroom with patio. Located approximately one mile from food, service, and shopping amenities in the village of Williamsville.