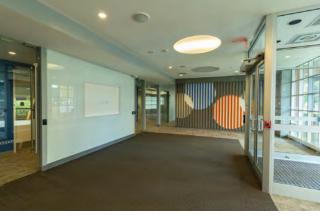

# 395 Youngs Road

Williamsville, New York 14221

29,729 sq. ft. freestanding single-story Class A office building on 6.2 acres is available for lease or purchase. Renovated in 2022, the building features a wide open bullpen area with trenched cable system connected to an IDF room, offices with glass walls/doors, a nursing room, conference room, and large lunchroom with patio. Located approximately one mile from food, service, and shopping amenities in the village of Williamsville.

## **Property Highlights**

- + Renovated in 2022; built in 1986 with a complete replacement of electrical, mechanical, and plumbing infrastructure in 2014
- + Expansive open area with anti-glare ceiling lights
- + 19 offices with glass walls and doors
- + Loading dock with storage area
- + Trenched data cabling; Spectrum and Verizon available
- + Zoning: ST Science Technology District
- + Parking: 180 dedicated spaces
- + Backup generator on-site
- + 2.2 mi. to I-90 and 3 mi. to Route 33
- + 4 mi. to Buffalo Niagara International Airport
- + 12 mi. from downtown Buffalo
- + Lease Rate: \$20/SF Gross
- + Purchase Price: \$3,100,000