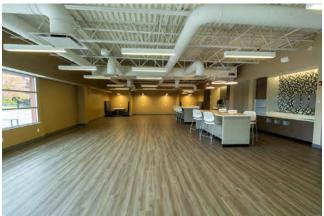

# 395 Youngs Road

Williamsville, New York 14221

29,729 sq. ft. freestanding single-story Class A office building on 6.2 acres is available for lease or purchase. Renovated in 2022, the building features a wide open bullpen area with trenched cable system connected to an IDF room, offices with glass walls/doors, a nursing room, conference room, and large lunchroom with patio. Located approximately one mile from food, service, and shopping amenities in the village of Williamsville.