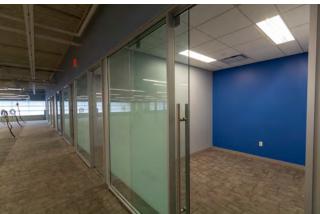

# 395 Youngs Road

Williamsville, New York 14221

29,729 sq. ft. freestanding single-story Class A office building on 6.2 acres is available for lease or purchase. Renovated in 2022, the building features a wide open bullpen area with trenched cable system connected to an IDF room, offices with glass walls/doors, a nursing room, conference room, and large lunchroom with patio. Located approximately one mile from food, service, and shopping amenities in the village of Williamsville.

## **Property Highlights**

- + Renovated in 2022; built in 1986 with a complete replacement of electrical, mechanical, and plumbing infrastructure in 2014
- + Expansive open area with anti-glare ceiling lights
- + 19 offices with glass walls and doors
- + Loading dock with storage area
- + Trenched data cabling; Spectrum and Verizon available
- + Zoning: ST Science Technology District
- + Parking: 180 dedicated spaces
- + Backup generator on-site
- + 2.2 mi. to I-90 and 3 mi. to Route 33
- + 4 mi. to Buffalo Niagara International Airport
- + 12 mi. from downtown Buffalo
- + Lease Rate: \$20/SF Gross
- + Purchase Price: \$3,100,000