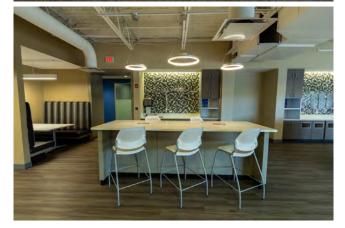

# 395 Youngs Road

Williamsville, New York 14221

29,729 sq. ft. freestanding single-story Class A office building on 6.2 acres is available for lease or purchase. Renovated in 2022, the building features a wide open bullpen area with trenched cable system connected to an IDF room, offices with glass walls/doors, a nursing room, conference room, and large lunchroom with patio. Located approximately one mile from food, service, and shopping amenities in the village of Williamsville.

## **Property Highlights**

- + Renovated in 2022; built in 1986 with a complete replacement of electrical, mechanical, and plumbing infrastructure in 2014
- + Expansive open area with anti-glare ceiling lights
- + 19 offices with glass walls and doors
- + Loading dock with storage area
- + Trenched data cabling; Spectrum and Verizon available
- + Zoning: ST Science Technology District
- + Parking: 180 dedicated spaces
- + Backup generator on-site
- + 2.2 mi. to I-90 and 3 mi. to Route 33
- + 4 mi. to Buffalo Niagara International Airport
- + 12 mi. from downtown Buffalo
- + Lease Rate: \$20/SF Gross
- + Purchase Price: \$3,100,000