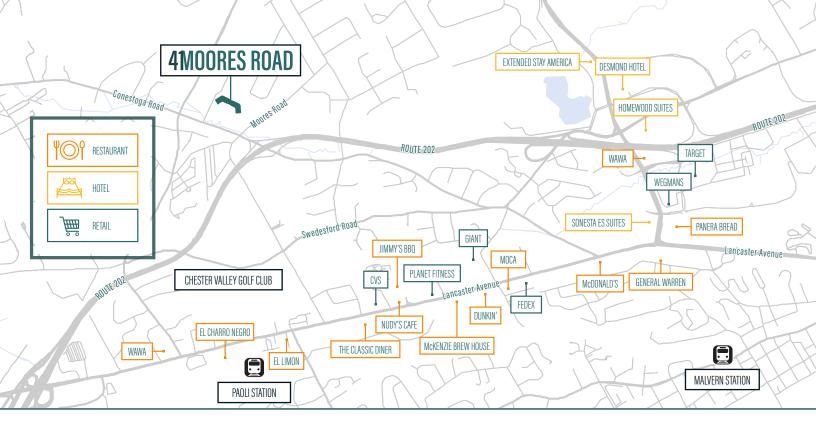

### **LOCATION HIGHLIGHTS**

Located ½ mile from Route 202

Proximity to I-76, I-276 and the Malvern Regional Rail Station and the Paoli Amtrak/Regional Rail Station

Located within East Whiteland Township

No Gross Receipts Tax