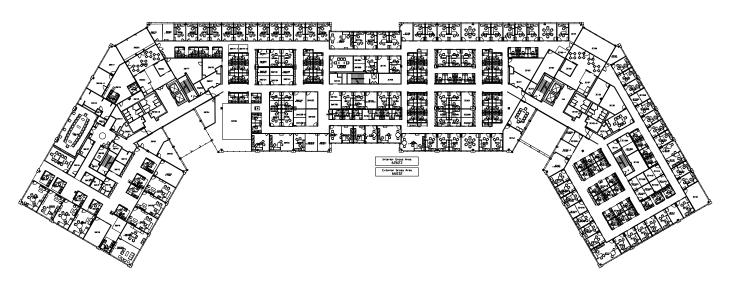

## **BUILDING FEATURES & RECENT UPGRADES**



Three Floors



4/1,000 SF Parking Ratio



LEED & Energy Star Certified



Monument & Building Signage



**Full Service Cafeteria** 



**Fitness Center** 



**Conference Facilities** 

## **FLOOR ONE**



# **FLOOR TWO**



# **FLOOR THREE**





### **LOCATION HIGHLIGHTS**

Located ½ mile from Route 202

Proximity to I-76, I-276 and the Malvern Regional Rail Station and the Paoli Amtrak/Regional Rail Station

Located within East Whiteland Township

No Gross Receipts Tax

### FOR MORE INFORMATION

#### PATRICK NOWLAN

Managing Director

t 610-755-6965

patrick.nowlan@nmrk.com

610 Freedom Business Center Drive

Suite 310

King of Prussia, PA 19406

t 610-265-0600

nmrk.com

#### **JIM DUGAN**

Executive Managing Director

© t 610-879-4513

#### **NEWMARK**

LICENSED IN PENNSYLVANIA AS NEWMARK REAL ESTATE