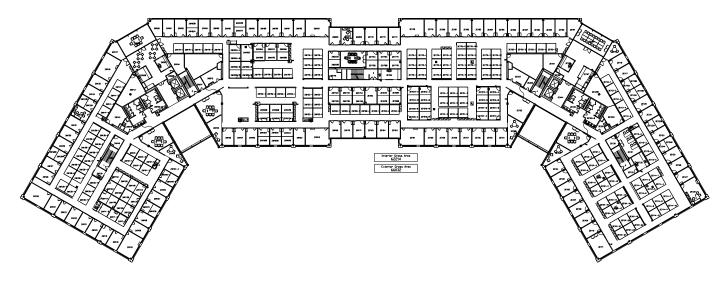

## **BUILDING FEATURES & RECENT UPGRADES**



Three Floors



4/1,000 SF Parking Ratio



LEED & Energy Star Certified



Monument & Building Signage



**Full Service Cafeteria** 



**Fitness Center** 



**Conference Facilities** 

## **FLOOR ONE**



# **FLOOR TWO**



# **FLOOR THREE**





### **LOCATION HIGHLIGHTS**

Located ½ mile from Route 202

Proximity to I-76, I-276 and the Malvern Regional Rail Station and the Paoli Amtrak/Regional Rail Station

Located within East Whiteland Township

No Gross Receipts Tax

### FOR MORE INFORMATION

#### PATRICK NOWLAN

Managing Director

t 610-755-6965

patrick.nowlan@nmrk.com

610 Freedom Business Center Drive

Suite 310

King of Prussia, PA 19406

t 610-265-0600

nmrk.com

#### **JIM DUGAN**

Executive Managing Director

© t 610-879-4513

#### **NEWMARK**

LICENSED IN PENNSYLVANIA AS NEWMARK REAL ESTATE