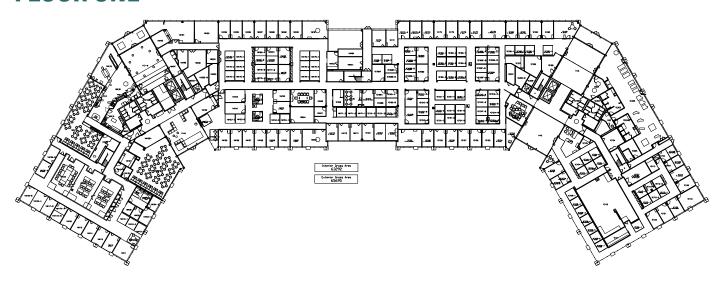

## **BUILDING FEATURES & RECENT UPGRADES**



Three Floors



4/1,000 SF Parking Ratio



LEED & Energy Star Certified



Monument & Building Signage



**Full Service Cafeteria** 



**Fitness Center** 



**Conference Facilities** 

## **FLOOR ONE**



# **FLOOR TWO**



# **FLOOR THREE**





### **LOCATION HIGHLIGHTS**

Located ½ mile from Route 202

Proximity to I-76, I-276 and the Malvern Regional Rail Station and the Paoli Amtrak/Regional Rail Station

Located within East Whiteland Township

No Gross Receipts Tax

### FOR MORE INFORMATION

#### PATRICK NOWLAN

Managing Director

t 610-755-6965

patrick.nowlan@nmrk.com

610 Freedom Business Center Drive

Suite 310

King of Prussia, PA 19406

t 610-265-0600

nmrk.com

#### **JIM DUGAN**

Executive Managing Director

© t 610-879-4513

#### **NEWMARK**

LICENSED IN PENNSYLVANIA AS NEWMARK REAL ESTATE