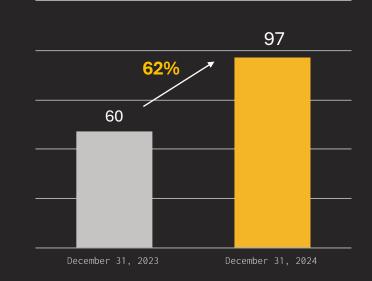

# M BTC Yield through 12/31/24

BTC YIELD % (YOY)

| TOTAL BITCOIN HOLDINGS             | 15,126  | 44,893  |
|------------------------------------|---------|---------|
| SHARE OUTSTANDING (IN '000s)       |         |         |
| COMMON STOCK                       | 242,829 | 340,258 |
| CONVERTIBLE NOTES                  |         |         |
| DECEMBER 2026                      | 5,969   | 1,321   |
| SEPTEMBER 2031                     | —       | 19,854  |
| MARCH 2030                         | —       | 55,006  |
| JUNE 2031                          | —       | 37,449  |
| UNVESTED RSU/PSU                   | 5,766   | 10,250  |
| WARRANTS                           | 324     | 324     |
| ASSUMED DILUTED SHARES OUTSTANDING | 254,888 | 464,464 |
|                                    |         |         |
| BTC PER MILLION SHARES             | 60      | 97      |
| BTC YIELD % (QUARTER-OVER-QUARTER) | (2.85)% | 23.56 % |

#### BITCOIN / FULLY DILUTED SHARE OUTSTANDING (MM)

\* "BITCOIN YIELD" IS A KEY PERFORMANCE INDICATOR ("KPI") THAT REPRESENTS THE RATIO BETWEEN THE COMPANY'S BTC HOLDINGS AND ITS FULLY DILUTED SHARES OUTSTANDING. WE MEASURE THE PERCENT CHANGE OF OUR BITCOIN YIELD QUARTER-OVER-QUARTER AND YEAR TO DATE AND USE THIS KPI TO HELP ASSESS THE PERFORMANCE OF OUR BITCOIN ACQUISITION AND MINING HODL STRATEGY – IT IS NOT AN OPERATING PERFORMANCE MEASURE OR A FINANCIAL OR LIQUIDITY MEASURE.

62.36 %

December 31, 2023 December 31, 2024

\* ASSUMED FULLY DLUTED SHARES OUTSTANDING REFERS TO THE AGGREGATE OF OUR ACTUAL SHARES OF COMMON STOCK OUTSTANDING AS OF THE END OF EACH PERIOD PLUS ADDITIONAL SHARES THAT WOULD RESULT FROM THE ASSUMED CONVERSION OF ALL OUTSTANDING CONVERTIBLE NOTES, AND SETTLEMENT OF ALL OUTSTANDING RESTRICTED RESTRICTED FOUR ACTUAL SHARES OF COMMON STOCK OUTSTANDING AS OF THE END OF EACH PERIOD PLUS ADDITIONAL SHARES THAT WOULD RESULT FROM THE ASSUMED CONVERSION OF ALL OUTSTANDING CONVERTIBLE NOTES, AND SETTLEMENT OF ALL OUTSTANDING RESTRICTED RESTRICTED RESTROATED FOUR ACTUAL SHARES OF COMMON STOCK OUTSTANDING IS NOT CALCULATED USING THE TREASURY STOCK METHOD AND PERFORMANCE STOCK UNITS, AND EXERCISE OF WARRANTS. ASSUMED FULLY DILUTED SHARES OUTSTANDING IS NOT CALCULATED USING THE TREASURY STOCK METHOD AND DOES NOT TAKE INTO ACCOUNT ANY VESTING CONDITIONS (IN THE CASE OF EQUITY AWARDS) OR ANY CONTRACTUAL CONDITIONS LIMITING CONVERTIBLE DEDI INSTRUMENTS.