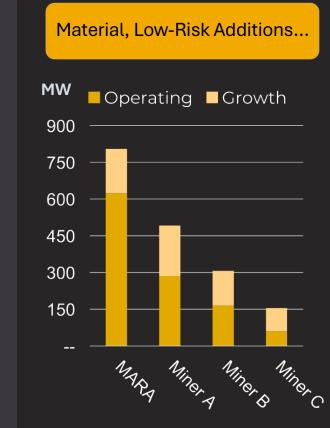

#### MARA acquired seven sites across the U.S. in 2024 Μ

| $\sim$ | _ |
|--------|---|

**Average Price** Paid of ~400K/MW

| B |  |
|---|--|
|   |  |
|   |  |

Paying 28% less on average than our three closest competitors for similar acquisitions

## MARA's Disciplined Inorganic Growth Strategy