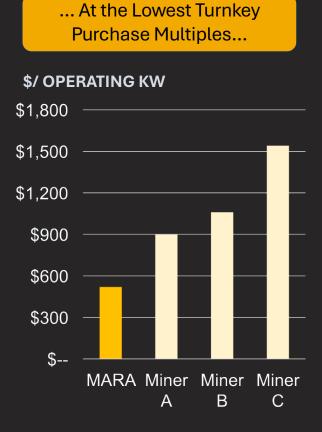

#### MARA acquired seven sites across the U.S. in 2024 Μ

| $\sim$ | _ |
|--------|---|

**Average Price** Paid of ~400K/MW

| B |  |
|---|--|
|   |  |
|   |  |

Paying 28% less on average than our three closest competitors for similar acquisitions

## ... and the Lowest All-in Purchase Multiples

## \$/ TOTAL KW

SOURCE: PUBLIC DISCLOSURES AND COMPANY ANNOUNCEMENTS, EXCLUDING CONTINGENT PAYMENTS. OTHER PUBLIC MINERS INCLUDE CLSK, RIOT, AND BITF.

NASDAQ: MARA

Q4 2024 EARNINGS CALL

MARA. COM