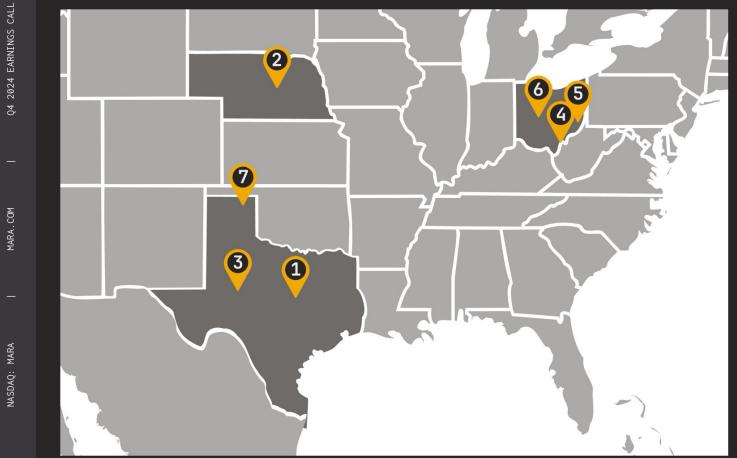

## MARA Acquisition and Synergies Playbook – Granbury, TX

We believe our state-of-the-art 290 MW nameplate capacity data center in Granbury is one of the largest containerized liquid immersion-cooled sites worldwide.

Since acquiring the site in January 2024, profitability nearly doubled, and we grew our exit operational hashrate by over 200%. Cost per petahash improved by 45% from Q124 to Q424.

#### MARA acquired seven sites across the U.S. in 2024 Μ

| $\sim$ | _ |
|--------|---|

**Average Price** Paid of ~400K/MW

| B |  |
|---|--|
|   |  |
|   |  |

Paying 28% less on average than our three closest competitors for similar acquisitions

SOURCE: COMPANY REPORTS. NOTE: THE HANSFORD COUNTY, TEXAS ACQUISITION CLOSED IN Q1 2025

MARA.COM

#### MARA's 1.1 GW capacity with up to 1.7 GW Upside Μ

| *Site               | Operational<br>Capacity (MW) | Total Nameplate<br>Capacity (MW) |
|---------------------|------------------------------|----------------------------------|
| Owned               |                              |                                  |
| Granbury, TX        | 232                          | 300                              |
| Garden City, TX     | 126                          | 200                              |
| Hannibal, OH        | 41                           | 200                              |
| Hansford County, TX | -                            | 180                              |
| Findlay, OH         | 26                           | 150                              |
| Kearney, NE         | 92                           | 100                              |
| Hopedale, OH        | 21                           | 25                               |
| Hearne, TX          | 22                           | 22                               |
| International       | 57                           | 57                               |
| Total Owned Sites   | 617                          | 1,234                            |
| Hosted              |                              |                                  |
| McCamey, TX         | 216                          | 216                              |
| Ellendale, ND       | 180                          | 180                              |
| Jamestown, ND       | 93                           | 93                               |
| Other               | 12                           | 12                               |
| Total Hosted Sites  | 501                          | 501                              |
| Total               | 1,118                        | 1,735                            |