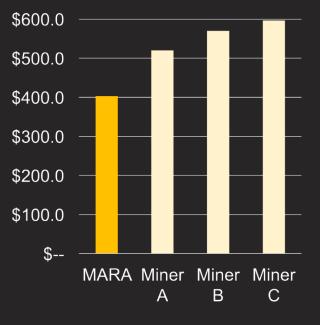

#### MARA acquired seven sites across the U.S. in 2024 Μ

| $\sim$ | _ |
|--------|---|

**Average Price** Paid of ~400K/MW

| B |  |
|---|--|
|   |  |
|   |  |

Paying 28% less on average than our three closest competitors for similar acquisitions

## ... and the Lowest All-in Purchase Multiples

## \$/ TOTAL KW

SOURCE: PUBLIC DISCLOSURES AND COMPANY ANNOUNCEMENTS, EXCLUDING CONTINGENT PAYMENTS. OTHER PUBLIC MINERS INCLUDE CLSK, RIOT, AND BITF.

NASDAQ: MARA

Q4 2024 EARNINGS CALL

MARA. COM