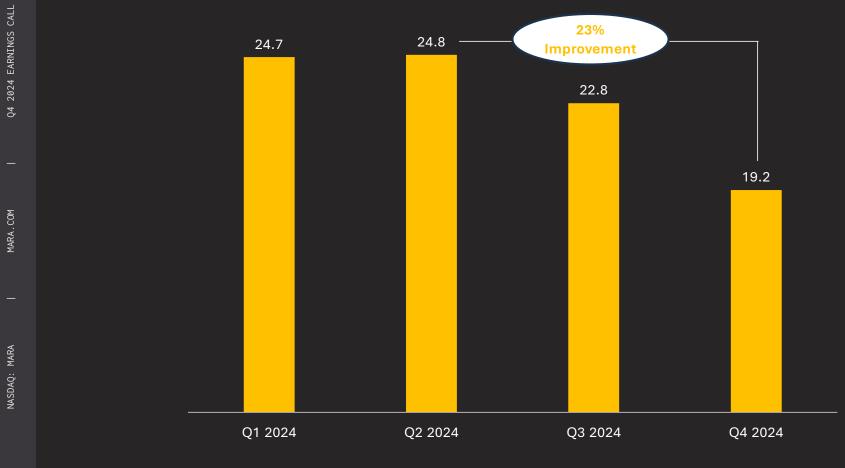

# 2024 Highlights from a Transformational Year

- Record-high revenue, net income and Adjusted EBITDA.
- Grew our energized hashrate 115% to 53.2 EH/s from 24.7 EH/s at the end of the previous year.
- Improved fleet energy efficiency by 23% to 19.2 joules per terahash ("J/TH").
- Secured 300% more energy capacity, expanding our total energy portfolio to ~1.7 GW.
- Expanded our owned data center portfolio from ~0% to ~70% since the start of the year, reducing third-party reliance and lowering owned direct energy cost to \$28,801 per bitcoin for 2024.
- **Purchased a Hansford County, Texas** wind farm (240 MW of interconnection, 114 MW nameplate) to establish a behind-the-meter data center at near zero cost energy, extending the life of last-gen Bitcoin mining rigs. This acquisition closed in Q1 2025.

# **M** Trending Fleet Efficiency (J/TH): Total Company