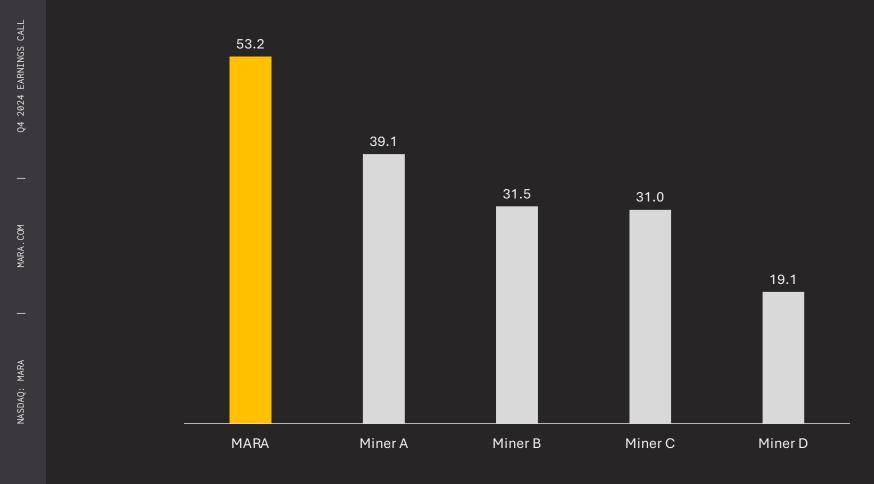

# M Reported Year-End 2024 EH/s by Miner

SOURCE: PUBLIC DISCLOSURES. OTHER PUBLIC MINERS INCLUDE CLSK, IREN, RIOT AND CORZ.

10