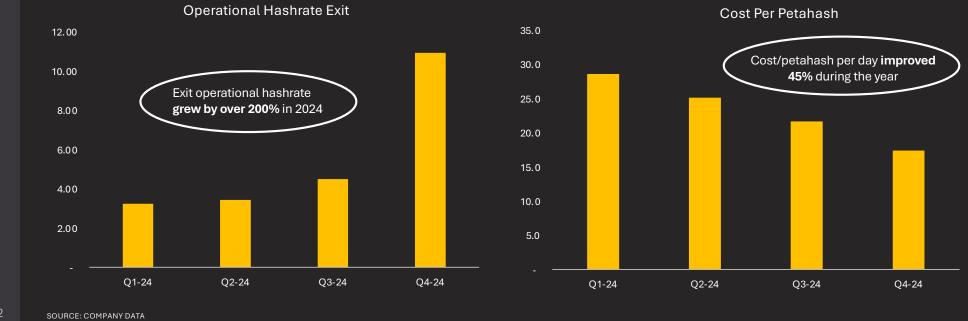

## MARA Acquisition and Synergies Playbook – Granbury, TX

We believe our state-of-the-art 290 MW nameplate capacity data center in Granbury is one of the largest containerized liquid immersion-cooled sites worldwide.

Since acquiring the site in January 2024, profitability nearly doubled, and we grew our exit operational hashrate by over 200%. Cost per petahash improved by 45% from Q124 to Q424.