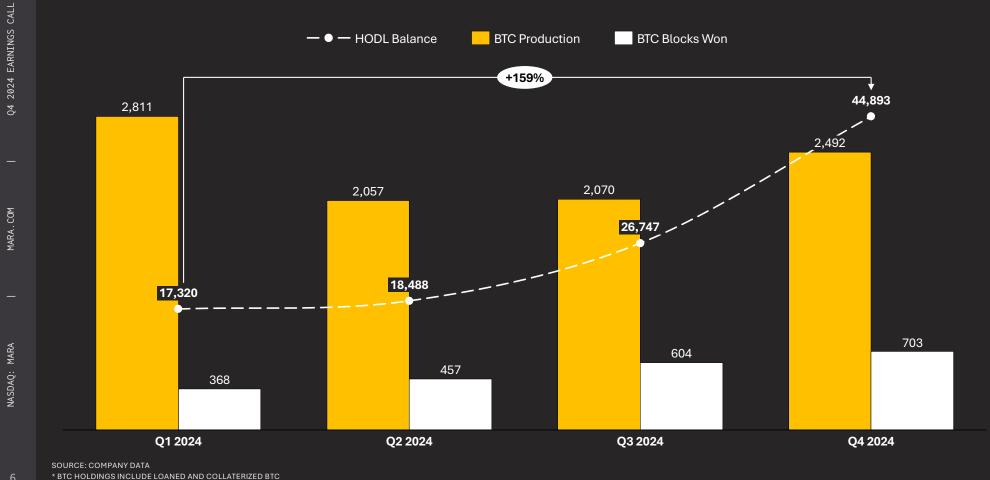

Adopted a hybrid bitcoin acquisition strategy, balancing mining with market purchases, leveraging ~\$2.2B in principal aggregate amount of convertible notes, including \$1.9B at zero interest.

• Grew our BTC HODL 197% over 2023 and ended the year with 44,893 BTC. For 2024, we had a BTC yield per share of 62.4%.

NASDAQ: MARA

Μ

SOURCE: COMPANY DATA AND FACTSET. BTC HODL INCLUDE LOANED AND COLLATERIZED BTC

DEFINITIONS AND NOTES:

A. ENERGIZED COMPUTE POWER IS DEFINED AS THE AMOUNT OF HASHRATE THAT COULD THEORETICALLY BE GENERATED IF ALL MINERS THAT HAVE BEEN ENERGIZED ARE CURRENTLY IN OPERATION INCLUDING MINERS THAT MAY BE TEMPORARILY OFFLINE. HASHRATES ARE ESTIMATES BASED ON THE MANUFACTURERS' SPECIFICATIONS. ALL FIGURES ARE ROUNDED.

#### BITCOIN BLOCKS PRODUCED<sup>b</sup>

|                                               | PRIOR YEAR COMPARISON |         |         |  |  |
|-----------------------------------------------|-----------------------|---------|---------|--|--|
|                                               | Q4 2024               | Q4 2023 | % Δ     |  |  |
| NUMBER OF BLOCKS WON                          | 703                   | 562     | 25.1 %  |  |  |
| BTC PRODUCED                                  | 2,492                 | 4,242   | (41.3)% |  |  |
| AVERAGE BTC PRODUCED PER DAY                  | 27.1                  | 46.1    | (41.2)% |  |  |
| SHARE OF AVAILABLE MINER REWARDS <sup>1</sup> | 5.6 %                 | 4.4 %   | NA      |  |  |
| ENERGIZED HASHRATE (EH/s) <sup>2</sup>        | 53.2                  | 24.7    | 115.4 % |  |  |

SOURCE: COMPANY DATA

1. THESE METRICS ARE MARAPOOL ONLY AND DO NOT INCLUDE BLOCKS WON FROM THIRD PARTY POOLS. 2. ENERGIZED HASHRATE IS DEFINED AS THE AMOUNT OF HASHRATE THAT COULD THEORETICALLY BE GENERATED IF ALL MINERS THAT HAVE BEEN ENERGIZED ARE CURRENTLY IN OPERATION INCLUDING MINERS THAT MAY BE TEMPORARILY OFFLINE. HASHRATES ARE ESTIMATES BASED ON THE MANUFACTURERS' SPECIFICATIONS. ALL FIGURES ARE ROUNDED.