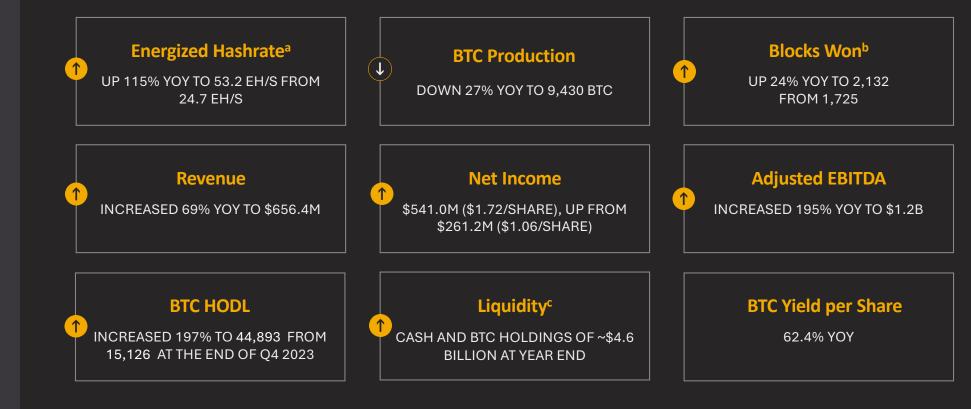

# 2024 Highlights from a Transformational Year

- Record-high revenue, net income and Adjusted EBITDA.
- Grew our energized hashrate 115% to 53.2 EH/s from 24.7 EH/s at the end of the previous year.
- Improved fleet energy efficiency by 23% to 19.2 joules per terahash ("J/TH").
- Secured 300% more energy capacity, expanding our total energy portfolio to ~1.7 GW.
- Expanded our owned data center portfolio from ~0% to ~70% since the start of the year, reducing third-party reliance and lowering owned direct energy cost to \$28,801 per bitcoin for 2024.
- **Purchased a Hansford County, Texas** wind farm (240 MW of interconnection, 114 MW nameplate) to establish a behind-the-meter data center at near zero cost energy, extending the life of last-gen Bitcoin mining rigs. This acquisition closed in Q1 2025.

Adopted a hybrid bitcoin acquisition strategy, balancing mining with market purchases, leveraging ~\$2.2B in principal aggregate amount of convertible notes, including \$1.9B at zero interest.

• Grew our BTC HODL 197% over 2023 and ended the year with 44,893 BTC. For 2024, we had a BTC yield per share of 62.4%.

NASDAQ: MARA

Μ

SOURCE: COMPANY DATA AND FACTSET. BTC HODL INCLUDE LOANED AND COLLATERIZED BTC

DEFINITIONS AND NOTES:

A. ENERGIZED COMPUTE POWER IS DEFINED AS THE AMOUNT OF HASHRATE THAT COULD THEORETICALLY BE GENERATED IF ALL MINERS THAT HAVE BEEN ENERGIZED ARE CURRENTLY IN OPERATION INCLUDING MINERS THAT MAY BE TEMPORARILY OFFLINE. HASHRATES ARE ESTIMATES BASED ON THE MANUFACTURERS' SPECIFICATIONS. ALL FIGURES ARE ROUNDED.

B. THESE METRICS ARE MARAPOOL ONLY AND DO NOT INCLUDE BLOCKS WON FROM THIRD PARTY POOLS

C. TOTAL CASH PLUS BTC TREASURY IS THE SUM OF UNRESTRICTED CASH AND CASH EQUIVALENTS AND TOTAL BTC, INCLUDING LOANED AND COLLATERIZED BTC. DUE TO ROUNDING, THE FIGURES MAY NOT ADD UP EXACTLY.