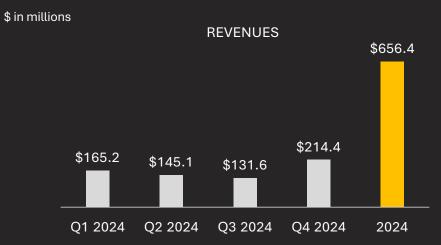

# **2024** Financial Performance

NET INCOME

ADJUSTED EBITDA (NON-GAAP) \$1,232.2 \$794.4 \$541.5 (\$125.6) \$21.8 Q1 2024 Q2 2024 Q3 2024 Q4 2024 2024

CASH & BTC HOLDINGS\*

Q4 2024 EARNINGS CALL

DAILY COST PER PETAHASH\*