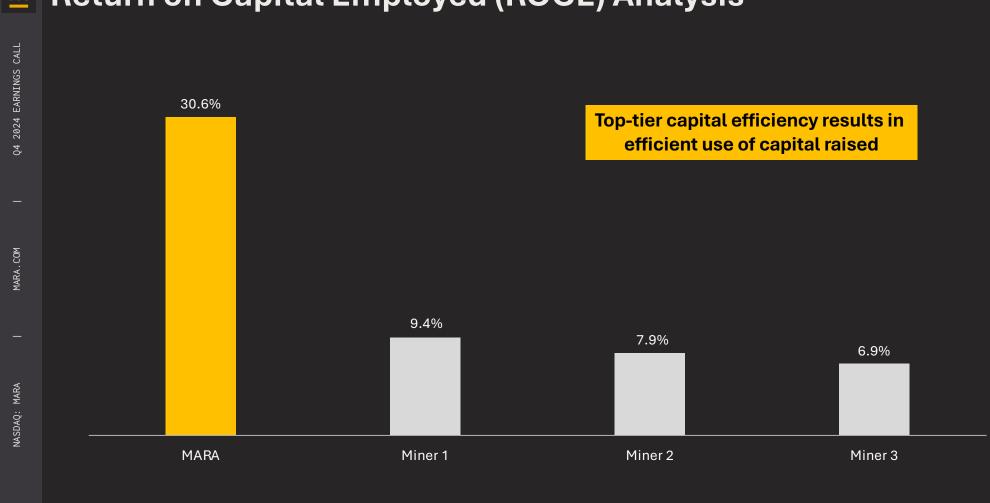

NASDAQ: MARA

Q4 2024 EARNINGS CALL

MARA.COM

M Return on Capital Employed (ROCE) Analysis

SOURCE: COMPANY REPORTS. OTHER PUBLIC MINERS INCLUDE CLSK, IREN AND HIVE.

NOTE: ROCE IS DEFINED AS ADJUSTED EBITDA/AVG CAPITAL EMPLOYED (TOTAL ASSETS-CURRENT LIABILITIES).

THE COMPANY DEFINES ADJUSTED EBITDA AS (A) GAAP NET INCOME (LOSS) PLUS (B) ADJUSTMENTS TO ADD BACK THE IMPACTS OF (1) INTEREST, (2) INCOME TAXES, (3) DEPRECIATION AND AMORTIZATION AND (4) ADJUSTMENTS FOR NON-CASH AND/OR NON-RECURRING ITEMS WITH CURRENTLY INCLUDE (I) STOCK COMPENSATION EXPENSE, (II) CHANGE IN FAIR VALUE OF DERIVATIVE INSTRUMENT, (III) EARLY TERMINATION EXPENSES AND OTHER AND (IV) NET GAIN FROM EXTINGUISHMENT OF DEBT. THE COMPANY DEFINES RETURN ON CAPITAL EMPLOYED AS (A) ADJUSTED EBITDA DIVIDED BY (B) AVERAGE CAPITAL EMPLOYED CALCULATED BY AVERAGING THE TRAILING FOUR QUARTERS OF TOTAL ASSETS LESS CURRENT LIABILITIES. THE COMPANY DEFINES TOTAL MARGIN EXCLUDING DEPRECIATION AND AMORTIZATION AS (A) GAAP TOTAL MARGIN LESS (B) DEPRECIATION.