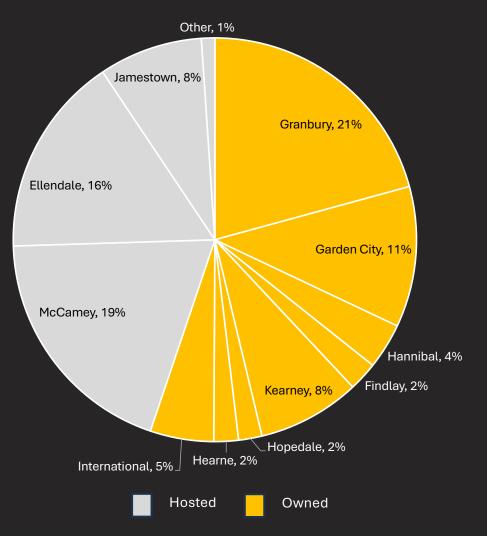

#### MARA's 1.1 GW capacity with up to 1.7 GW Upside Μ

| *Site               | Operational<br>Capacity (MW) | Total Nameplate<br>Capacity (MW) |
|---------------------|------------------------------|----------------------------------|
| Owned               |                              |                                  |
| Granbury, TX        | 232                          | 300                              |
| Garden City, TX     | 126                          | 200                              |
| Hannibal, OH        | 41                           | 200                              |
| Hansford County, TX | -                            | 180                              |
| Findlay, OH         | 26                           | 150                              |
| Kearney, NE         | 92                           | 100                              |
| Hopedale, OH        | 21                           | 25                               |
| Hearne, TX          | 22                           | 22                               |
| International       | 57                           | 57                               |
| Total Owned Sites   | 617                          | 1,234                            |
| Hosted              |                              |                                  |
| McCamey, TX         | 216                          | 216                              |
| Ellendale, ND       | 180                          | 180                              |
| Jamestown, ND       | 93                           | 93                               |
| Other               | 12                           | 12                               |
| Total Hosted Sites  | 501                          | 501                              |
| Total               | 1,118                        | 1,735                            |