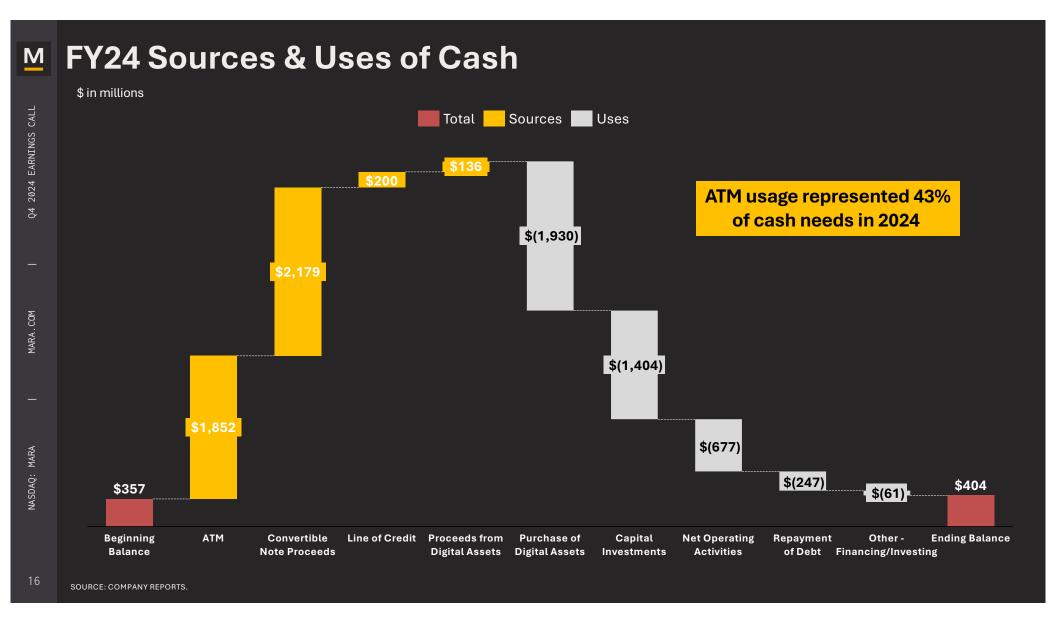

Adopted a hybrid bitcoin acquisition strategy, balancing mining with market purchases, leveraging ~\$2.2B in principal aggregate amount of convertible notes, including \$1.9B at zero interest.

• Grew our BTC HODL 197% over 2023 and ended the year with 44,893 BTC. For 2024, we had a BTC yield per share of 62.4%.