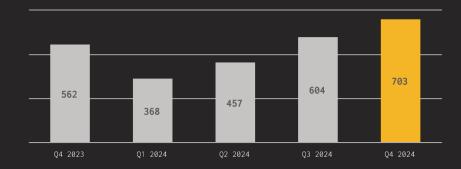

#### BITCOIN BLOCKS PRODUCED<sup>b</sup>

|                                               | PRIOR YEAR COMPARISON |         |         |  |  |
|-----------------------------------------------|-----------------------|---------|---------|--|--|
|                                               | Q4 2024               | Q4 2023 | % Δ     |  |  |
| NUMBER OF BLOCKS WON                          | 703                   | 562     | 25.1 %  |  |  |
| BTC PRODUCED                                  | 2,492                 | 4,242   | (41.3)% |  |  |
| AVERAGE BTC PRODUCED PER DAY                  | 27.1                  | 46.1    | (41.2)% |  |  |
| SHARE OF AVAILABLE MINER REWARDS <sup>1</sup> | 5.6 %                 | 4.4 %   | NA      |  |  |
| ENERGIZED HASHRATE (EH/s) <sup>2</sup>        | 53.2                  | 24.7    | 115.4 % |  |  |

SOURCE: COMPANY DATA

1. THESE METRICS ARE MARAPOOL ONLY AND DO NOT INCLUDE BLOCKS WON FROM THIRD PARTY POOLS. 2. ENERGIZED HASHRATE IS DEFINED AS THE AMOUNT OF HASHRATE THAT COULD THEORETICALLY BE GENERATED IF ALL MINERS THAT HAVE BEEN ENERGIZED ARE CURRENTLY IN OPERATION INCLUDING MINERS THAT MAY BE TEMPORARILY OFFLINE. HASHRATES ARE ESTIMATES BASED ON THE MANUFACTURERS' SPECIFICATIONS. ALL FIGURES ARE ROUNDED.