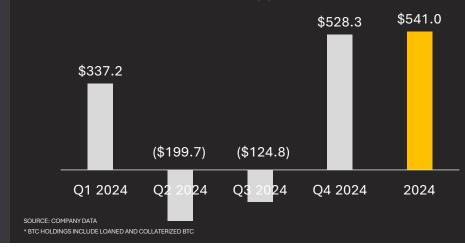

# **2024** Financial Performance

NET INCOME

ADJUSTED EBITDA (NON-GAAP) \$1,232.2 \$794.4 \$541.5 (\$125.6) \$21.8 Q1 2024 Q2 2024 Q3 2024 Q4 2024 2024

CASH & BTC HOLDINGS\*

Q4 2024 EARNINGS CALL

DAILY COST PER PETAHASH\*