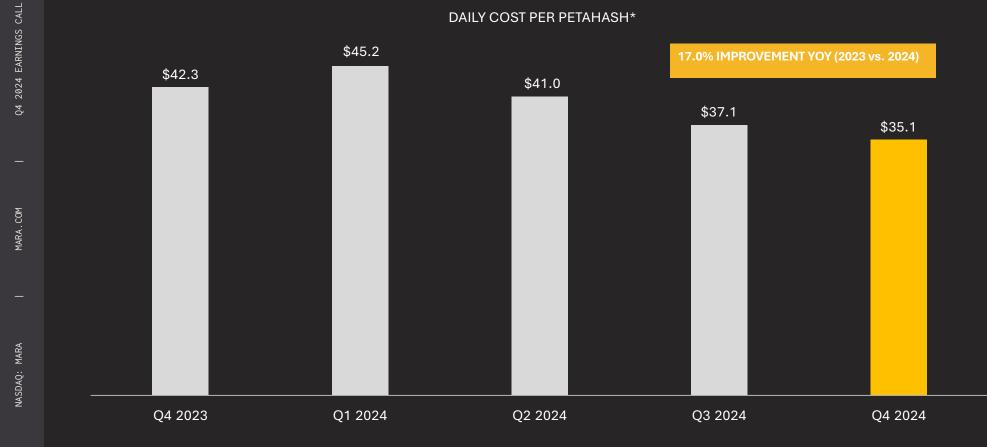

# **2024** Financial Performance

NET INCOME

ADJUSTED EBITDA (NON-GAAP) \$1,232.2 \$794.4 \$541.5 (\$125.6) \$21.8 Q1 2024 Q2 2024 Q3 2024 Q4 2024 2024

CASH & BTC HOLDINGS\*

Q4 2024 EARNINGS CALL

DAILY COST PER PETAHASH\*

SOURCE: COMPANY DATA

M Cost per Petahash

DEFINITIONS AND NOTES:

\* DAILY COST PER PETAHASH QUANTIFIES THE COST OF 1 PH/S OF COMPUTE POWER PER DAY.