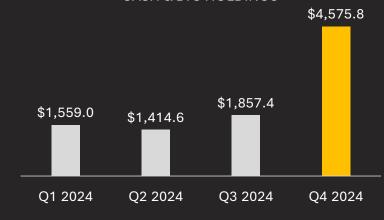

# **2024** Financial Performance

NET INCOME

ADJUSTED EBITDA (NON-GAAP) \$1,232.2 \$794.4 \$541.5 (\$125.6) \$21.8 Q1 2024 Q2 2024 Q3 2024 Q4 2024 2024

CASH & BTC HOLDINGS\*

Q4 2024 EARNINGS CALL

DAILY COST PER PETAHASH\*