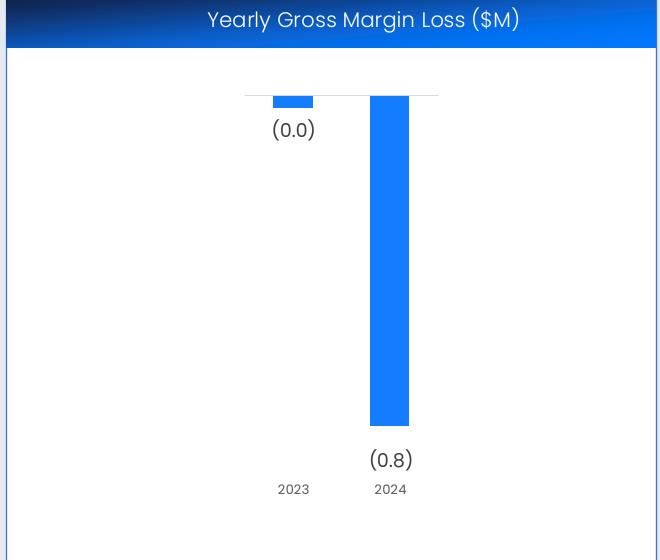

## arbe

Radar Revolution. Delivered.

Q4 and FY 2024 Financial Results



#### Revenue





### **Gross Margin**







### **Operating Expenses**









#### **Profitability**





<sup>\*</sup> Adjusted EBITDA - a Non-GAAP measurement, which excludes expenses for non-cash share-based compensation and for non-recurring items.

Balance Sheet | Dec 31, 2024

\$24.6<sub>M</sub>

Cash and cash equivalents & bank deposits



#### 2025 Guidance

OEM
Design-ins

(\$29M)-(\$35M)

Adjusted EBITDA\*

\* Adjusted EBITDA - a Non-GAAP measurement, which excludes expenses for non-cash share-based compensation and for non-recurring items.



# arbe

Radar Revolution. Delivered.

## Thank You

investors@arberobotics.com