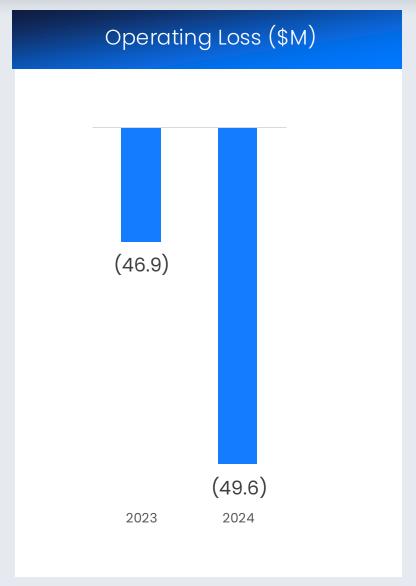

#### **Profitability**

<sup>\*</sup> Adjusted EBITDA - a Non-GAAP measurement, which excludes expenses for non-cash share-based compensation and for non-recurring items.

Balance Sheet | Dec 31, 2024

\$24.6<sub>M</sub>