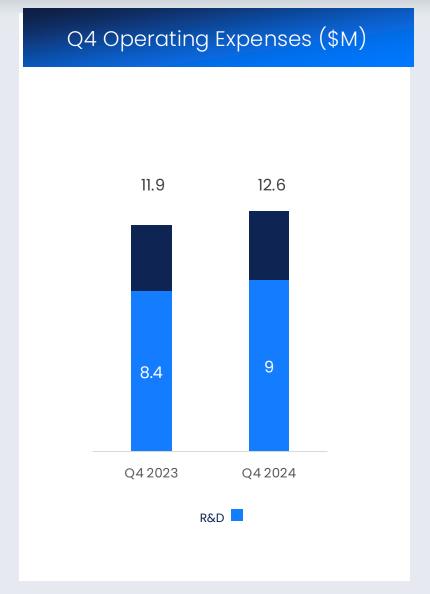

## arbe

Radar Revolution. Delivered.

Q4 and FY 2024 Financial Results



#### Revenue





### **Gross Margin**







### **Operating Expenses**









#### **Profitability**





<sup>\*</sup> Adjusted EBITDA - a Non-GAAP measurement, which excludes expenses for non-cash share-based compensation and for non-recurring items.

Balance Sheet | Dec 31, 2024

\$24.6<sub>M</sub>

Cash and cash equivalents & bank deposits



#### 2025 Guidance

OEM
Design-ins

(\$29M)-(\$35M)

Adjusted EBITDA\*

\* Adjusted EBITDA - a Non-GAAP measurement, which excludes expenses for non-cash share-based compensation and for non-recurring items.



# arbe

Radar Revolution. Delivered.

## Thank You

investors@arberobotics.com