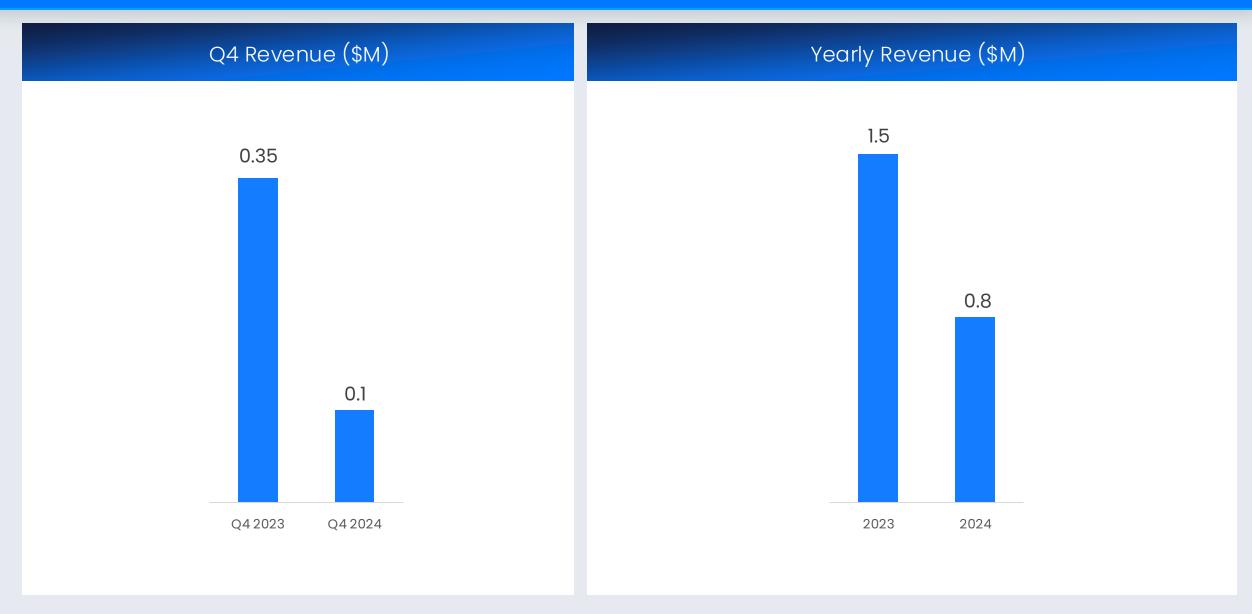

## arbe

Radar Revolution. Delivered.

Q4 and FY 2024 Financial Results



#### Revenue





### **Gross Margin**







### **Operating Expenses**









#### **Profitability**





<sup>\*</sup> Adjusted EBITDA - a Non-GAAP measurement, which excludes expenses for non-cash share-based compensation and for non-recurring items.

Balance Sheet | Dec 31, 2024

\$24.6<sub>M</sub>

Cash and cash equivalents & bank deposits



#### 2025 Guidance

OEM
Design-ins

(\$29M)-(\$35M)

Adjusted EBITDA\*

\* Adjusted EBITDA - a Non-GAAP measurement, which excludes expenses for non-cash share-based compensation and for non-recurring items.



# arbe

Radar Revolution. Delivered.

## Thank You

investors@arberobotics.com