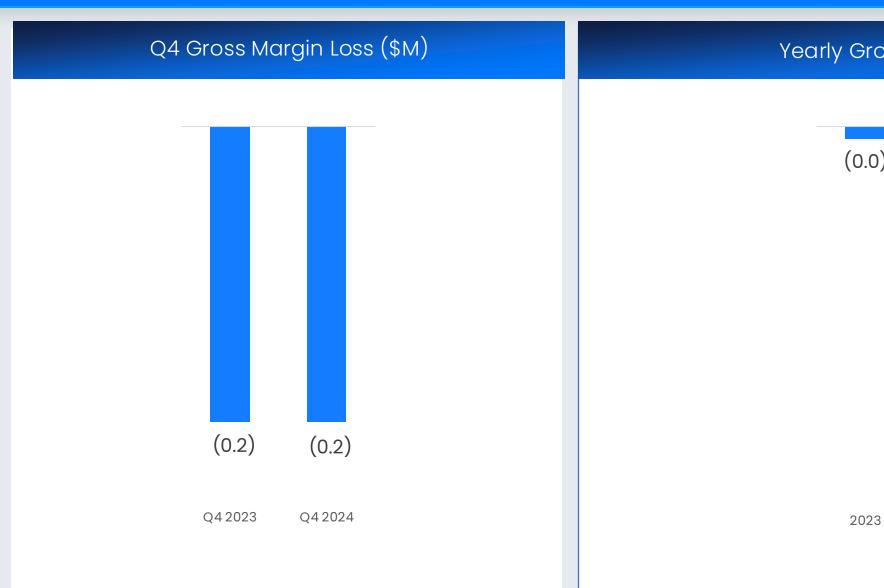

## arbe

Radar Revolution. Delivered.

Q4 and FY 2024 Financial Results



#### Revenue





### **Gross Margin**







### **Operating Expenses**









#### **Profitability**





<sup>\*</sup> Adjusted EBITDA - a Non-GAAP measurement, which excludes expenses for non-cash share-based compensation and for non-recurring items.

Balance Sheet | Dec 31, 2024

\$24.6<sub>M</sub>

Cash and cash equivalents & bank deposits



#### 2025 Guidance

OEM
Design-ins

(\$29M)-(\$35M)

Adjusted EBITDA\*

\* Adjusted EBITDA - a Non-GAAP measurement, which excludes expenses for non-cash share-based compensation and for non-recurring items.



# arbe

Radar Revolution. Delivered.

## Thank You

investors@arberobotics.com