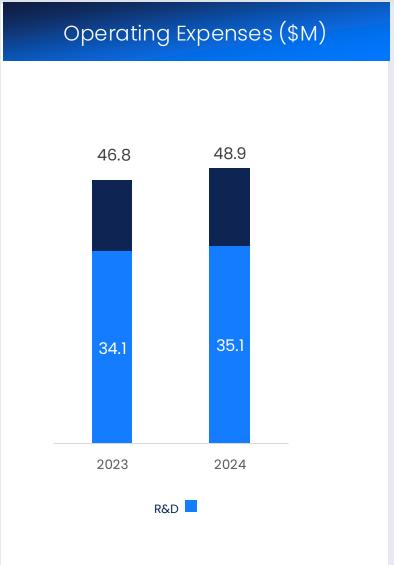

## arbe

Radar Revolution. Delivered.

Q4 and FY 2024 Financial Results



#### Revenue





### **Gross Margin**







### **Operating Expenses**









#### **Profitability**





<sup>\*</sup> Adjusted EBITDA - a Non-GAAP measurement, which excludes expenses for non-cash share-based compensation and for non-recurring items.

Balance Sheet | Dec 31, 2024

\$24.6<sub>M</sub>

Cash and cash equivalents & bank deposits



#### 2025 Guidance

OEM
Design-ins

(\$29M)-(\$35M)

Adjusted EBITDA\*

\* Adjusted EBITDA - a Non-GAAP measurement, which excludes expenses for non-cash share-based compensation and for non-recurring items.



# arbe

Radar Revolution. Delivered.

## Thank You

investors@arberobotics.com