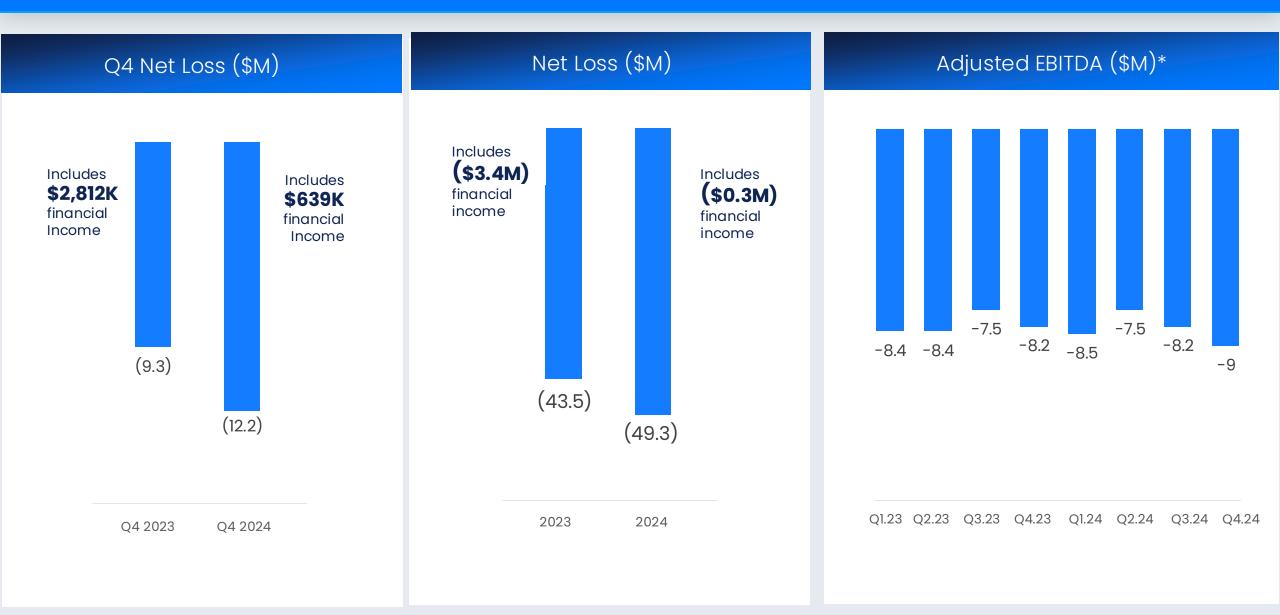

#### **Profitability**

<sup>\*</sup> Adjusted EBITDA - a Non-GAAP measurement, which excludes expenses for non-cash share-based compensation and for non-recurring items.

Balance Sheet | Dec 31, 2024

\$24.6<sub>M</sub>