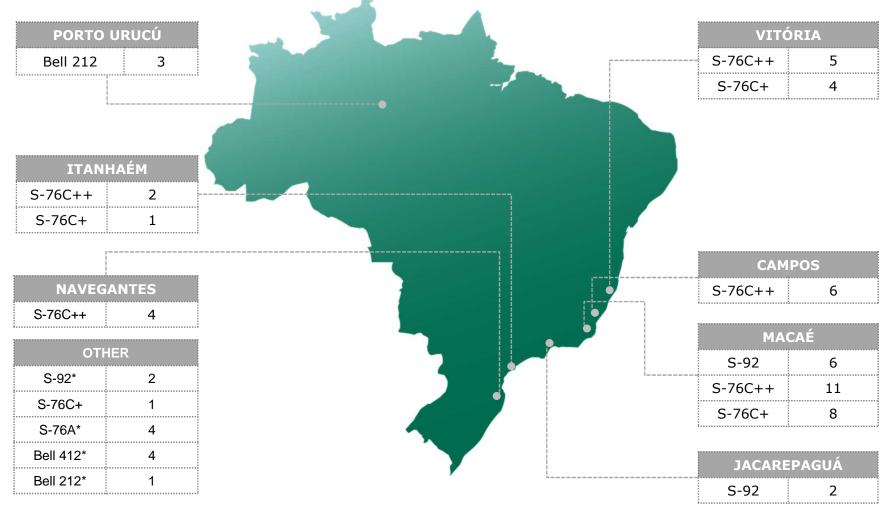

## National presence in Brazil

|                  | Handing<br>and airport<br>services | Helicopter operations | Chartering<br>and a/c<br>mgt <sup>1</sup> | Maintenance | Sales <sup>2</sup>        |                                                                                                                                                                                                                                                                                                                                                                                                                                                                                                                                                                                                                                                                                                                                                                                                                                                                                                                                                                                                                                                                                                                                                                                                                                                                                                                                                                                                                                                                                                                                                                                                                                                                                                                                                                                                                                                                                                                                                                                                                                                                                                                           |
|------------------|------------------------------------|-----------------------|-------------------------------------------|-------------|---------------------------|---------------------------------------------------------------------------------------------------------------------------------------------------------------------------------------------------------------------------------------------------------------------------------------------------------------------------------------------------------------------------------------------------------------------------------------------------------------------------------------------------------------------------------------------------------------------------------------------------------------------------------------------------------------------------------------------------------------------------------------------------------------------------------------------------------------------------------------------------------------------------------------------------------------------------------------------------------------------------------------------------------------------------------------------------------------------------------------------------------------------------------------------------------------------------------------------------------------------------------------------------------------------------------------------------------------------------------------------------------------------------------------------------------------------------------------------------------------------------------------------------------------------------------------------------------------------------------------------------------------------------------------------------------------------------------------------------------------------------------------------------------------------------------------------------------------------------------------------------------------------------------------------------------------------------------------------------------------------------------------------------------------------------------------------------------------------------------------------------------------------------|
| Pampulha         | •                                  | •                     | •                                         | •           | •                         |                                                                                                                                                                                                                                                                                                                                                                                                                                                                                                                                                                                                                                                                                                                                                                                                                                                                                                                                                                                                                                                                                                                                                                                                                                                                                                                                                                                                                                                                                                                                                                                                                                                                                                                                                                                                                                                                                                                                                                                                                                                                                                                           |
| Confins          | •                                  |                       | •                                         |             | 1                         |                                                                                                                                                                                                                                                                                                                                                                                                                                                                                                                                                                                                                                                                                                                                                                                                                                                                                                                                                                                                                                                                                                                                                                                                                                                                                                                                                                                                                                                                                                                                                                                                                                                                                                                                                                                                                                                                                                                                                                                                                                                                                                                           |
| Congonhas        | •                                  |                       | •                                         | ٠           |                           |                                                                                                                                                                                                                                                                                                                                                                                                                                                                                                                                                                                                                                                                                                                                                                                                                                                                                                                                                                                                                                                                                                                                                                                                                                                                                                                                                                                                                                                                                                                                                                                                                                                                                                                                                                                                                                                                                                                                                                                                                                                                                                                           |
| Guarulhos        | •                                  |                       | ٠                                         |             |                           | Manaus Belém                                                                                                                                                                                                                                                                                                                                                                                                                                                                                                                                                                                                                                                                                                                                                                                                                                                                                                                                                                                                                                                                                                                                                                                                                                                                                                                                                                                                                                                                                                                                                                                                                                                                                                                                                                                                                                                                                                                                                                                                                                                                                                              |
| São José dos     |                                    |                       |                                           |             |                           | - Mallaus                                                                                                                                                                                                                                                                                                                                                                                                                                                                                                                                                                                                                                                                                                                                                                                                                                                                                                                                                                                                                                                                                                                                                                                                                                                                                                                                                                                                                                                                                                                                                                                                                                                                                                                                                                                                                                                                                                                                                                                                                                                                                                                 |
| Campos           | •                                  |                       | •                                         |             |                           | Porto Urucu     Eortale                                                                                                                                                                                                                                                                                                                                                                                                                                                                                                                                                                                                                                                                                                                                                                                                                                                                                                                                                                                                                                                                                                                                                                                                                                                                                                                                                                                                                                                                                                                                                                                                                                                                                                                                                                                                                                                                                                                                                                                                                                                                                                   |
| Campinas         | •                                  |                       | •                                         |             |                           | Na se la companya de                                                                                                                                                                                                                                                                                                                                                                                                                                                                                                                                                                                                                                                                                                                                                                                                                                                                                                                                                                                                                                                                                                                                                                                                                                                                                                                                                                                                                                                                                                                                                                                                                                                                                                                                                                                                                                                                                                                                                                                                            |
| Itanhaém         |                                    | •                     | •                                         |             |                           | Re                                                                                                                                                                                                                                                                                                                                                                                                                                                                                                                                                                                                                                                                                                                                                                                                                                                                                                                                                                                                                                                                                                                                                                                                                                                                                                                                                                                                                                                                                                                                                                                                                                                                                                                                                                                                                                                                                                                                                                                                                                                                                                                        |
| Santos D. (RJ)   | •                                  |                       | •                                         |             | $\sim$                    |                                                                                                                                                                                                                                                                                                                                                                                                                                                                                                                                                                                                                                                                                                                                                                                                                                                                                                                                                                                                                                                                                                                                                                                                                                                                                                                                                                                                                                                                                                                                                                                                                                                                                                                                                                                                                                                                                                                                                                                                                                                                                                                           |
| Galeão (RJ)      | •                                  |                       | •                                         |             | _                         |                                                                                                                                                                                                                                                                                                                                                                                                                                                                                                                                                                                                                                                                                                                                                                                                                                                                                                                                                                                                                                                                                                                                                                                                                                                                                                                                                                                                                                                                                                                                                                                                                                                                                                                                                                                                                                                                                                                                                                                                                                                                                                                           |
| Jacarepaguá (RJ) | •                                  | •                     | •                                         | •           |                           | Salvador                                                                                                                                                                                                                                                                                                                                                                                                                                                                                                                                                                                                                                                                                                                                                                                                                                                                                                                                                                                                                                                                                                                                                                                                                                                                                                                                                                                                                                                                                                                                                                                                                                                                                                                                                                                                                                                                                                                                                                                                                                                                                                                  |
| Macaé            |                                    | •                     | •                                         |             |                           | Brasília                                                                                                                                                                                                                                                                                                                                                                                                                                                                                                                                                                                                                                                                                                                                                                                                                                                                                                                                                                                                                                                                                                                                                                                                                                                                                                                                                                                                                                                                                                                                                                                                                                                                                                                                                                                                                                                                                                                                                                                                                                                                                                                  |
| Campos           |                                    | •                     | •                                         |             |                           |                                                                                                                                                                                                                                                                                                                                                                                                                                                                                                                                                                                                                                                                                                                                                                                                                                                                                                                                                                                                                                                                                                                                                                                                                                                                                                                                                                                                                                                                                                                                                                                                                                                                                                                                                                                                                                                                                                                                                                                                                                                                                                                           |
| Vitória          | •                                  | •                     | •                                         |             |                           | • Confins                                                                                                                                                                                                                                                                                                                                                                                                                                                                                                                                                                                                                                                                                                                                                                                                                                                                                                                                                                                                                                                                                                                                                                                                                                                                                                                                                                                                                                                                                                                                                                                                                                                                                                                                                                                                                                                                                                                                                                                                                                                                                                                 |
| Brasília         | •                                  |                       | •                                         | •           |                           | Pampulha                                                                                                                                                                                                                                                                                                                                                                                                                                                                                                                                                                                                                                                                                                                                                                                                                                                                                                                                                                                                                                                                                                                                                                                                                                                                                                                                                                                                                                                                                                                                                                                                                                                                                                                                                                                                                                                                                                                                                                                                                                                                                                                  |
| Curitiba         | •                                  |                       | •                                         |             |                           | Witória<br>Galeão                                                                                                                                                                                                                                                                                                                                                                                                                                                                                                                                                                                                                                                                                                                                                                                                                                                                                                                                                                                                                                                                                                                                                                                                                                                                                                                                                                                                                                                                                                                                                                                                                                                                                                                                                                                                                                                                                                                                                                                                                                                                                                         |
| Navegantes       |                                    | •                     | •                                         |             |                           | Campinas Galeao Campos<br>Guarulhos                                                                                                                                                                                                                                                                                                                                                                                                                                                                                                                                                                                                                                                                                                                                                                                                                                                                                                                                                                                                                                                                                                                                                                                                                                                                                                                                                                                                                                                                                                                                                                                                                                                                                                                                                                                                                                                                                                                                                                                                                                                                                       |
| Porto Alegre     | •                                  |                       | •                                         |             |                           | Macaé                                                                                                                                                                                                                                                                                                                                                                                                                                                                                                                                                                                                                                                                                                                                                                                                                                                                                                                                                                                                                                                                                                                                                                                                                                                                                                                                                                                                                                                                                                                                                                                                                                                                                                                                                                                                                                                                                                                                                                                                                                                                                                                     |
| Salvador         | •                                  |                       | •                                         |             |                           | Operational bases Curitiba Curitib |
| Recife           | •                                  |                       | •                                         |             |                           | Líder headquarters                                                                                                                                                                                                                                                                                                                                                                                                                                                                                                                                                                                                                                                                                                                                                                                                                                                                                                                                                                                                                                                                                                                                                                                                                                                                                                                                                                                                                                                                                                                                                                                                                                                                                                                                                                                                                                                                                                                                                                                                                                                                                                        |
| Natal            | •                                  |                       | •                                         |             |                           | Navegantes São J. dos Cam<br>Congonhas                                                                                                                                                                                                                                                                                                                                                                                                                                                                                                                                                                                                                                                                                                                                                                                                                                                                                                                                                                                                                                                                                                                                                                                                                                                                                                                                                                                                                                                                                                                                                                                                                                                                                                                                                                                                                                                                                                                                                                                                                                                                                    |
| Fortaleza        | •                                  |                       | •                                         |             |                           | • Porto Alegre                                                                                                                                                                                                                                                                                                                                                                                                                                                                                                                                                                                                                                                                                                                                                                                                                                                                                                                                                                                                                                                                                                                                                                                                                                                                                                                                                                                                                                                                                                                                                                                                                                                                                                                                                                                                                                                                                                                                                                                                                                                                                                            |
| Belém            | •                                  |                       | •                                         |             |                           |                                                                                                                                                                                                                                                                                                                                                                                                                                                                                                                                                                                                                                                                                                                                                                                                                                                                                                                                                                                                                                                                                                                                                                                                                                                                                                                                                                                                                                                                                                                                                                                                                                                                                                                                                                                                                                                                                                                                                                                                                                                                                                                           |
| Manaus           | •                                  |                       | •                                         |             | source: a constant of the | 7                                                                                                                                                                                                                                                                                                                                                                                                                                                                                                                                                                                                                                                                                                                                                                                                                                                                                                                                                                                                                                                                                                                                                                                                                                                                                                                                                                                                                                                                                                                                                                                                                                                                                                                                                                                                                                                                                                                                                                                                                                                                                                                         |
| Porto Urucu      |                                    | •                     | •                                         |             |                           |                                                                                                                                                                                                                                                                                                                                                                                                                                                                                                                                                                                                                                                                                                                                                                                                                                                                                                                                                                                                                                                                                                                                                                                                                                                                                                                                                                                                                                                                                                                                                                                                                                                                                                                                                                                                                                                                                                                                                                                                                                                                                                                           |

1. The chartering business unit is able to support customers nationwide and internationally

2. The sales business unit has offices in Belo Horizonte and São Paulo, but the sales team is able to cover all Brazilian territory