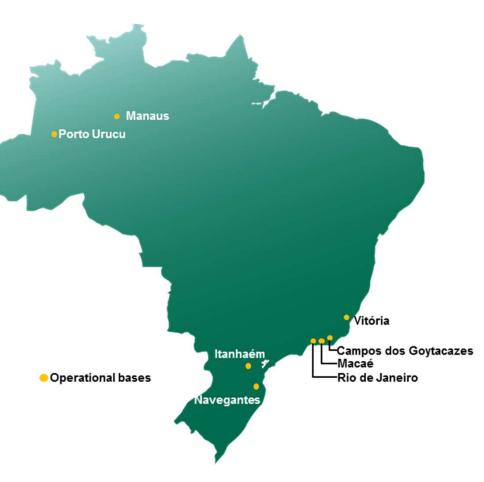

#### Number of Petrobras passengers exceeded one million in 2012

Petrobras passengers (pax) transported during 2012

| Operating Base                       | # Pax   | Total   |  |
|--------------------------------------|---------|---------|--|
| SBVT – Vitória                       | 95.229  |         |  |
| SBCP – Campos                        | 38.632  |         |  |
| SBFS – F. S. Tomé                    | 223.177 |         |  |
| SBME – Macaé                         | 335.966 | 957.187 |  |
| SBJR – Jacarepaguá                   | 95.259  |         |  |
| SDIM – Itanhaém<br>SBNF – Navegantes | 36.265  |         |  |
| SNHB – Paracurú                      | 6.413   |         |  |
| SNHI – Guamaré                       | 8.479   |         |  |
| SBAR – Aracajú                       | 34.168  |         |  |
| SBSV – Salvador                      | 6.818   | 233.096 |  |
| SBBE – Belém                         | 920     | 255.096 |  |
| SBSL – São Luís                      | 2.438   |         |  |
| SBUY – P. Urucu                      | 43.597  |         |  |
| SBUY – P. Urucu (avião)              | 130.263 |         |  |

- 1,190,283 total passengers transported
- 120,000 flight hours
- 153 flights per day in SSE alone

Passenger terminal in Macae