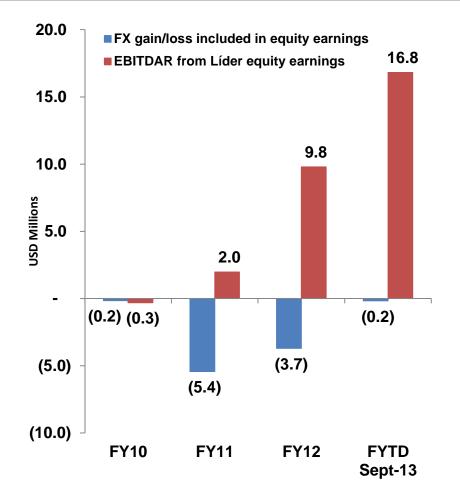

# Bristow helped Líder to improve its financial strength and provided access to new aircraft

#### At the time of investment (May 2009)\*

- 46 owned helicopters
- 29 aircraft in chartering and management business unit
- 22 hangars in 20 cities
- 38 signed helicopter contracts
- Net revenue was \$289.1 in FY09
- EBITDAR was \$51.0M in FY09
- 75% aircraft availability

#### FY13 through today\*

- 64 helicopters (53 owned, 11 leased from Bristow and two leased from third-parties)
- 31 aircraft in chartering and management business unit
- 25 hangars in 21 cities
- 50 signed helicopter contracts
- Net revenue was \$346.5M in YTD FY13
- EBITDAR was \$96.9M in YTD FY13
- 88% aircraft availability