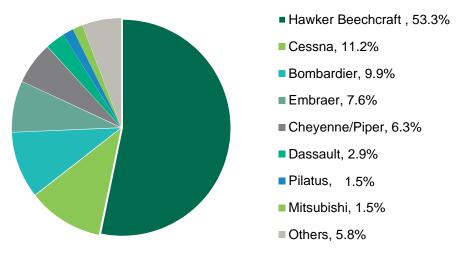

## Business unit: Aircraft sales Complete portfolio, from piston to large business jets

- In addition to aircraft sales, the business unit provides support on importation, customs clearance, leasing and financing.
- Since 1995 Líder has been the exclusive dealer of Beechcraft aircraft in Brazil, a global leader in the piston and turboprop aircraft. In order to expand the portfolio of products and services Líder could offer, in June 2013 Líder partnered with Bombardier, a world leader in business jets.
- With both brands, Líder has a complete fleet of aircraft with prices ranging from USD 800 thousand to 80 million.

#### Brazilian jets and turboprop fleet\*

\* Brazilian fleet according to JetNet website updated in 2013