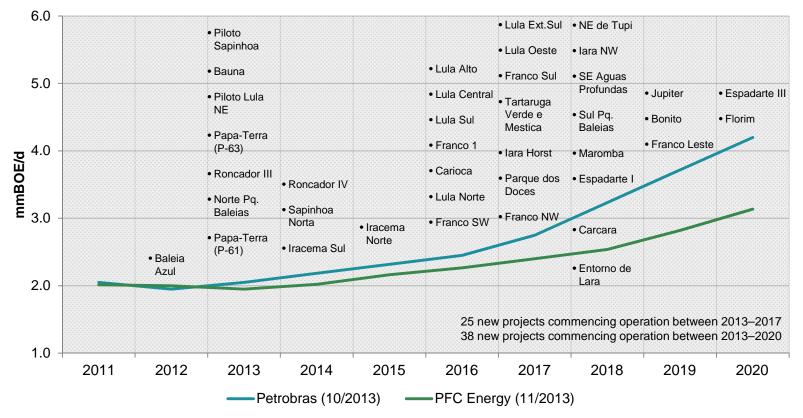

#### Petrobras development projects continue to grow

#### Petrobras helicopter demand expected to continue increasing

- Projected demand to service the drill rigs & production units entering service
- Increase in fleet from 2011 2018 is approximately 90%
- Change in the fleet profile with significant increase in large helicopter types

## Petrobras helicopter demand in SSE: 2011 - 2020

| Year | ar Total aircraft SSE % large fields |     | % medium |  |
|------|--------------------------------------|-----|----------|--|
| 2011 | 89                                   | 36% | 64%      |  |
| 2012 | 116                                  | 48% | 52%      |  |
| 2013 | 116                                  | 48% | 52%      |  |
| 2014 | 127                                  | 48% | 52%      |  |
| 2015 | 141                                  | 46% | 54%      |  |
| 2016 | 158                                  | 46% | 54%      |  |
| 2017 | 168                                  | 48% | 52%      |  |
| 2018 | 175                                  | 48% | 52%      |  |
| 2019 | 175                                  | 47% | 53%      |  |
| 2020 | 178                                  | 50% | 50%      |  |

Source: Petrobras October 2013

LIDER

- Expected increase in number of large helicopters 2013–2020 (33)
- Expected increase in number of medium helicopters 2013–2020 (29)

Bristow

#### Brazil helicopter market outlook – conclusions

- Brazil helicopter market has strong growth fundamentals
- Strong demand continues from the traditional Campos Basin
- Pre-salt drilling and developments expected to grow strongly from 2014 onwards
- New demand requires <u>additional</u> large aircraft