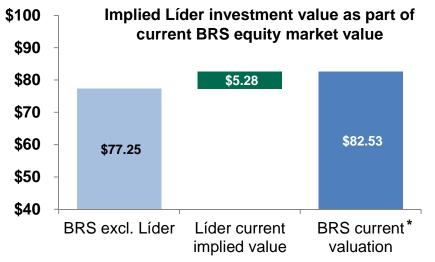

rrent implied value of Líder investment using Bristow closing price on Nov 15, 2013

- Equity earnings historically have been the only viable basis for Lider valuation due to limited information
- Líder implied value is \$5.28 per BRS share based on Sep-13 trailing twelve months equity earnings from Líder of \$21.0M at Bristow's current 9.2x EBITDAR multiple

### Current implied value of Líder investment using Lider standalone EBITDAR information

- Availability of Líder standalone EBITDAR describes value masked by US GAAP
- Líder investment implied value of \$10.37 per BRS share is based on Bristow's current 9.2x EBITDAR multiple, applied to trailing twelve months Líder Sep-13 standalone EBITDAR of \$125M

\* See Appendix for reconciliation of current valuation as of November 15, 2013







### Conclusion and perspective

- Historical information for Líder's standalone EBITDAR and BVA will be provided beginning in Bristow's FY15
  - Adds to the transparency of this important growth region
  - More completely describes Líder's performance
  - Allows for a more complete valuation of the Líder investment by Bristow investors
- Currently, the implied valuation of Líder on a standalone basis is ~\$400M (or ~\$10/share) for Bristow's 42.5% ownership
- Líder's standalone growth and BVA improvement implies a higher value over its current net FMV of its assets





### Appendix





Bristow Value Added = Gross Cash Flow – (Gross Operating Assets X Capital Charge)

|       | BVA          | =         | GCF        | -    | (      | GOA      | X | 10.5%** ) |
|-------|--------------|-