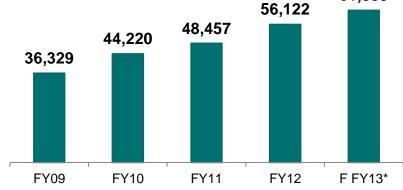

### Business unit: Helicopter operations Helicopter fleet and flight hours

 
 Helicopter fleet

 53
 53
 58
 67
 64

 FY09
 FY10
 FY11
 FY12
 YTD FY13 Sept 30

### Helicopter fight hours

61,833

\* Forecast FY13