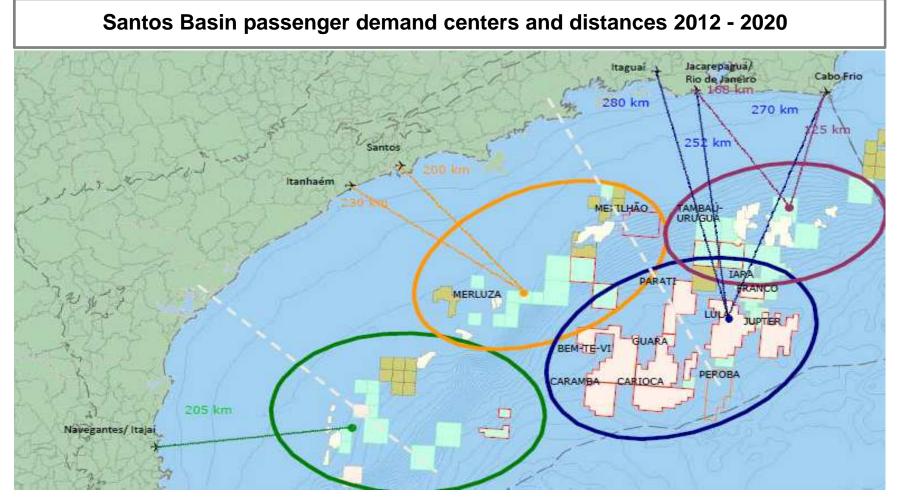

# Petrobras distances to southern and southeastern (SSE) basins continues to increase

#### Petrobras helicopter demand expected to continue increasing

- Projected demand to service the drill rigs & production units entering service
- Increase in fleet from 2011 2018 is approximately 90%
- Change in the fleet profile with significant increase in large helicopter types

## Petrobras helicopter demand in SSE: 2011 - 2020

| Year | ar Total aircraft SSE % large fields |     | % medium |  |
|------|--------------------------------------|-----|----------|--|
| 2011 | 89                                   | 36% | 64%      |  |
| 2012 | 116                                  | 48% | 52%      |  |
| 2013 | 116                                  | 48% | 52%      |  |
| 2014 | 127                                  | 48% | 52%      |  |
| 2015 | 141                                  | 46% | 54%      |  |
| 2016 | 158                                  | 46% | 54%      |  |
| 2017 | 168                                  | 48% | 52%      |  |
| 2018 | 175                                  | 48% | 52%      |  |
| 2019 | 175                                  | 47% | 53%      |  |
| 2020 | 178                                  | 50% | 50%      |  |

Source: Petrobras October 2013

LIDER

- Expected increase in number of large helicopters 2013–2020 (33)
- Expected increase in number of medium helicopters 2013–2020 (29)

Bristow