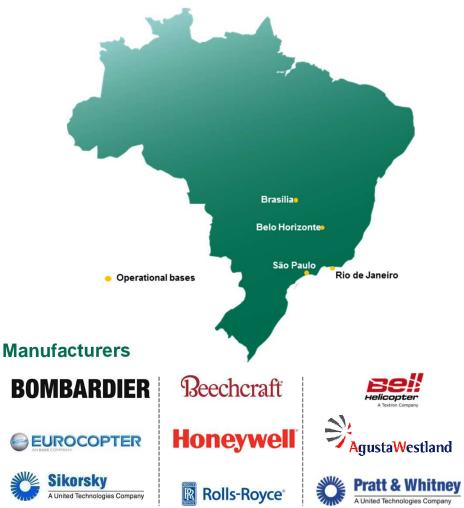

## National presence in Brazil

|                  | Handing<br>and airport<br>services | Helicopter operations | Chartering<br>and a/c<br>mgt <sup>1</sup> | Maintenance | Sales <sup>2</sup>        |                                                                                                                                                                                                                                                                                                                                                                                                                                                                                                                                                                                                                                                                                                                                                                                                                                                                                                                                                                                                                                                                                                                                                                                                                                                                                                                                                                                                                                                                                                                                                                                                                                                                                                                                                                                                                                                                                                                                                                                                                                                                                                                           |
|------------------|------------------------------------|-----------------------|-------------------------------------------|-------------|---------------------------|---------------------------------------------------------------------------------------------------------------------------------------------------------------------------------------------------------------------------------------------------------------------------------------------------------------------------------------------------------------------------------------------------------------------------------------------------------------------------------------------------------------------------------------------------------------------------------------------------------------------------------------------------------------------------------------------------------------------------------------------------------------------------------------------------------------------------------------------------------------------------------------------------------------------------------------------------------------------------------------------------------------------------------------------------------------------------------------------------------------------------------------------------------------------------------------------------------------------------------------------------------------------------------------------------------------------------------------------------------------------------------------------------------------------------------------------------------------------------------------------------------------------------------------------------------------------------------------------------------------------------------------------------------------------------------------------------------------------------------------------------------------------------------------------------------------------------------------------------------------------------------------------------------------------------------------------------------------------------------------------------------------------------------------------------------------------------------------------------------------------------|
| Pampulha         | •                                  | •                     | •                                         | •           | •                         |                                                                                                                                                                                                                                                                                                                                                                                                                                                                                                                                                                                                                                                                                                                                                                                                                                                                                                                                                                                                                                                                                                                                                                                                                                                                                                                                                                                                                                                                                                                                                                                                                                                                                                                                                                                                                                                                                                                                                                                                                                                                                                                           |
| Confins          | •                                  |                       | •                                         |             | 1                         |                                                                                                                                                                                                                                                                                                                                                                                                                                                                                                                                                                                                                                                                                                                                                                                                                                                                                                                                                                                                                                                                                                                                                                                                                                                                                                                                                                                                                                                                                                                                                                                                                                                                                                                                                                                                                                                                                                                                                                                                                                                                                                                           |
| Congonhas        | •                                  |                       | •                                         | ٠           |                           |                                                                                                                                                                                                                                                                                                                                                                                                                                                                                                                                                                                                                                                                                                                                                                                                                                                                                                                                                                                                                                                                                                                                                                                                                                                                                                                                                                                                                                                                                                                                                                                                                                                                                                                                                                                                                                                                                                                                                                                                                                                                                                                           |
| Guarulhos        | •                                  |                       | ٠                                         |             |                           | Manaus Belém                                                                                                                                                                                                                                                                                                                                                                                                                                                                                                                                                                                                                                                                                                                                                                                                                                                                                                                                                                                                                                                                                                                                                                                                                                                                                                                                                                                                                                                                                                                                                                                                                                                                                                                                                                                                                                                                                                                                                                                                                                                                                                              |
| São José dos     |                                    |                       |                                           |             |                           | - Mallaus                                                                                                                                                                                                                                                                                                                                                                                                                                                                                                                                                                                                                                                                                                                                                                                                                                                                                                                                                                                                                                                                                                                                                                                                                                                                                                                                                                                                                                                                                                                                                                                                                                                                                                                                                                                                                                                                                                                                                                                                                                                                                                                 |
| Campos           | •                                  |                       | •                                         |             |                           | Porto Urucu     Eortale                                                                                                                                                                                                                                                                                                                                                                                                                                                                                                                                                                                                                                                                                                                                                                                                                                                                                                                                                                                                                                                                                                                                                                                                                                                                                                                                                                                                                                                                                                                                                                                                                                                                                                                                                                                                                                                                                                                                                                                                                                                                                                   |
| Campinas         | •                                  |                       | •                                         |             |                           | Na se la companya de                                                                                                                                                                                                                                                                                                                                                                                                                                                                                                                                                                                                                                                                                                                                                                                                                                                                                                                                                                                                                                                                                                                                                                                                                                                                                                                                                                                                                                                                                                                                                                                                                                                                                                                                                                                                                                                                                                                                                                                                            |
| Itanhaém         |                                    | •                     | •                                         |             |                           | Re                                                                                                                                                                                                                                                                                                                                                                                                                                                                                                                                                                                                                                                                                                                                                                                                                                                                                                                                                                                                                                                                                                                                                                                                                                                                                                                                                                                                                                                                                                                                                                                                                                                                                                                                                                                                                                                                                                                                                                                                                                                                                                                        |
| Santos D. (RJ)   | •                                  |                       | •                                         |             | $\sim$                    |                                                                                                                                                                                                                                                                                                                                                                                                                                                                                                                                                                                                                                                                                                                                                                                                                                                                                                                                                                                                                                                                                                                                                                                                                                                                                                                                                                                                                                                                                                                                                                                                                                                                                                                                                                                                                                                                                                                                                                                                                                                                                                                           |
| Galeão (RJ)      | •                                  |                       | •                                         |             | _                         |                                                                                                                                                                                                                                                                                                                                                                                                                                                                                                                                                                                                                                                                                                                                                                                                                                                                                                                                                                                                                                                                                                                                                                                                                                                                                                                                                                                                                                                                                                                                                                                                                                                                                                                                                                                                                                                                                                                                                                                                                                                                                                                           |
| Jacarepaguá (RJ) | •                                  | •                     | •                                         | •           |                           | Salvador                                                                                                                                                                                                                                                                                                                                                                                                                                                                                                                                                                                                                                                                                                                                                                                                                                                                                                                                                                                                                                                                                                                                                                                                                                                                                                                                                                                                                                                                                                                                                                                                                                                                                                                                                                                                                                                                                                                                                                                                                                                                                                                  |
| Macaé            |                                    | •                     | •                                         |             |                           | Brasília                                                                                                                                                                                                                                                                                                                                                                                                                                                                                                                                                                                                                                                                                                                                                                                                                                                                                                                                                                                                                                                                                                                                                                                                                                                                                                                                                                                                                                                                                                                                                                                                                                                                                                                                                                                                                                                                                                                                                                                                                                                                                                                  |
| Campos           |                                    | •                     | •                                         |             |                           |                                                                                                                                                                                                                                                                                                                                                                                                                                                                                                                                                                                                                                                                                                                                                                                                                                                                                                                                                                                                                                                                                                                                                                                                                                                                                                                                                                                                                                                                                                                                                                                                                                                                                                                                                                                                                                                                                                                                                                                                                                                                                                                           |
| Vitória          | •                                  | •                     | •                                         |             |                           | • Confins                                                                                                                                                                                                                                                                                                                                                                                                                                                                                                                                                                                                                                                                                                                                                                                                                                                                                                                                                                                                                                                                                                                                                                                                                                                                                                                                                                                                                                                                                                                                                                                                                                                                                                                                                                                                                                                                                                                                                                                                                                                                                                                 |
| Brasília         | •                                  |                       | •                                         | •           |                           | Pampulha                                                                                                                                                                                                                                                                                                                                                                                                                                                                                                                                                                                                                                                                                                                                                                                                                                                                                                                                                                                                                                                                                                                                                                                                                                                                                                                                                                                                                                                                                                                                                                                                                                                                                                                                                                                                                                                                                                                                                                                                                                                                                                                  |
| Curitiba         | •                                  |                       | •                                         |             |                           | Witória<br>Galeão                                                                                                                                                                                                                                                                                                                                                                                                                                                                                                                                                                                                                                                                                                                                                                                                                                                                                                                                                                                                                                                                                                                                                                                                                                                                                                                                                                                                                                                                                                                                                                                                                                                                                                                                                                                                                                                                                                                                                                                                                                                                                                         |
| Navegantes       |                                    | •                     | •                                         |             |                           | Campinas Galeao Campos<br>Guarulhos                                                                                                                                                                                                                                                                                                                                                                                                                                                                                                                                                                                                                                                                                                                                                                                                                                                                                                                                                                                                                                                                                                                                                                                                                                                                                                                                                                                                                                                                                                                                                                                                                                                                                                                                                                                                                                                                                                                                                                                                                                                                                       |
| Porto Alegre     | •                                  |                       | •                                         |             |                           | Macaé                                                                                                                                                                                                                                                                                                                                                                                                                                                                                                                                                                                                                                                                                                                                                                                                                                                                                                                                                                                                                                                                                                                                                                                                                                                                                                                                                                                                                                                                                                                                                                                                                                                                                                                                                                                                                                                                                                                                                                                                                                                                                                                     |
| Salvador         | •                                  |                       | •                                         |             |                           | Operational bases Curitiba Curitib |
| Recife           | •                                  |                       | •                                         |             |                           | Líder headquarters                                                                                                                                                                                                                                                                                                                                                                                                                                                                                                                                                                                                                                                                                                                                                                                                                                                                                                                                                                                                                                                                                                                                                                                                                                                                                                                                                                                                                                                                                                                                                                                                                                                                                                                                                                                                                                                                                                                                                                                                                                                                                                        |
| Natal            | •                                  |                       | •                                         |             |                           | Navegantes São J. dos Cam<br>Congonhas                                                                                                                                                                                                                                                                                                                                                                                                                                                                                                                                                                                                                                                                                                                                                                                                                                                                                                                                                                                                                                                                                                                                                                                                                                                                                                                                                                                                                                                                                                                                                                                                                                                                                                                                                                                                                                                                                                                                                                                                                                                                                    |
| Fortaleza        | •                                  |                       | •                                         |             |                           | • Porto Alegre                                                                                                                                                                                                                                                                                                                                                                                                                                                                                                                                                                                                                                                                                                                                                                                                                                                                                                                                                                                                                                                                                                                                                                                                                                                                                                                                                                                                                                                                                                                                                                                                                                                                                                                                                                                                                                                                                                                                                                                                                                                                                                            |
| Belém            | •                                  |                       | •                                         |             |                           |                                                                                                                                                                                                                                                                                                                                                                                                                                                                                                                                                                                                                                                                                                                                                                                                                                                                                                                                                                                                                                                                                                                                                                                                                                                                                                                                                                                                                                                                                                                                                                                                                                                                                                                                                                                                                                                                                                                                                                                                                                                                                                                           |
| Manaus           | •                                  |                       | •                                         |             | source: a constant of the | 7                                                                                                                                                                                                                                                                                                                                                                                                                                                                                                                                                                                                                                                                                                                                                                                                                                                                                                                                                                                                                                                                                                                                                                                                                                                                                                                                                                                                                                                                                                                                                                                                                                                                                                                                                                                                                                                                                                                                                                                                                                                                                                                         |
| Porto Urucu      |                                    | •                     | •                                         |             |                           |                                                                                                                                                                                                                                                                                                                                                                                                                                                                                                                                                                                                                                                                                                                                                                                                                                                                                                                                                                                                                                                                                                                                                                                                                                                                                                                                                                                                                                                                                                                                                                                                                                                                                                                                                                                                                                                                                                                                                                                                                                                                                                                           |

1. The chartering business unit is able to support customers nationwide and internationally

2. The sales business unit has offices in Belo Horizonte and São Paulo, but the sales team is able to cover all Brazilian territory