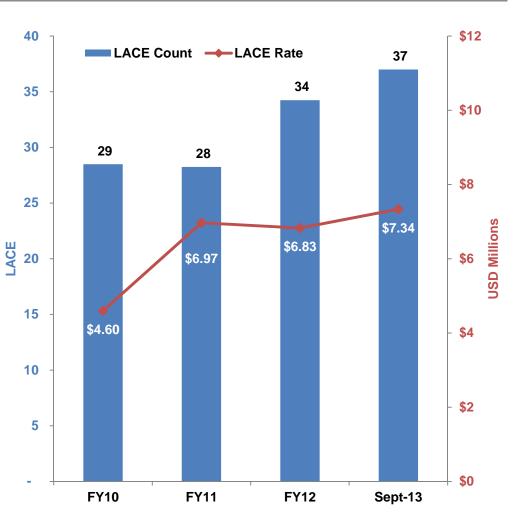

Bristow

- Líder was founded in 1958 (55 years in the market)
- Líder is the leading business aviation company in Latin America with approximately 2,000 employees
- Fleet of 64 aircraft in helicopter operations and 31 aircraft (29 fixed wing and 2 helicopters) in chartering and aircraft management
- Net revenue \$388.3M in FY12 and EBITDAR \$70.5M in FY12
- Net revenue \$346.5M and EBITDAR \$96.9M through 3Q FY13

#### FY13 through today\*

- 64 helicopters (53 owned, 11 leased from Bristow and two leased from third-parties)
- 31 aircraft in chartering and management business unit
- 25 hangars in 21 cities
- 50 signed helicopter contracts
- Net revenue was \$346.5M in YTD FY13
- EBITDAR was \$96.9M in YTD FY13
- 88% aircraft availability