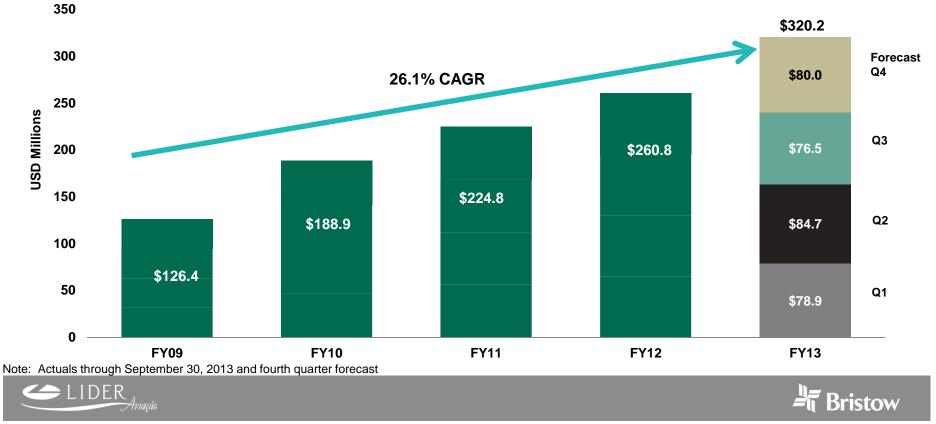

#### Shift in revenue split between business units

ER

Through September 30<sup>th</sup>, Líder, the biggest helicopter service provider in Brazil, has generated over 65% of its revenue for FY13 from helicopter operations

At the time of investment (May 2009)\* Todav\* 5% 6% 6% 10% 9% 10% 42% 11% 68% 33% **Helicopter operations** a/c chartering and management a/c maintenance ground handing and airport services a/c sales \* Percentages are for full year 2009 and year-to-date September 30, 2013. Other aviation services business unit revenue is not significant percentage.