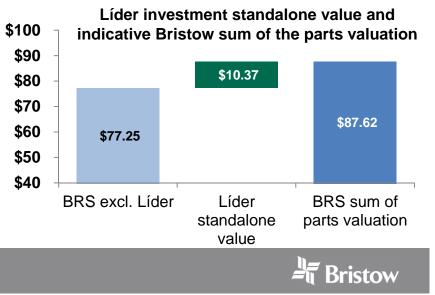

ent implied value of Líder investment using Bristow closing price on Nov 15, 2013

- Equity earnings historically have been the only viable basis for Lider valuation due to limited information
- Líder implied value is \$5.28 per BRS share based on Sep-13 trailing twelve months equity earnings from Líder of \$21.0M at Bristow's current 9.2x EBITDAR multiple

### Current implied value of Líder investment using Lider standalone EBITDAR information

- Availability of Líder standalone EBITDAR describes value masked by US GAAP
- Líder investment implied value of \$10.37 per BRS share is based on Bristow's current 9.2x EBITDAR multiple, applied to trailing twelve months Líder Sep-13 standalone EBITDAR of \$125M

\* See Appendix for reconciliation of current valuation as of November 15, 2013







### Conclusion and perspective

- Historical information for Líder's standalone EBITDAR and BVA will be provided beginning in Bristow's FY15
  - Adds to the transparency of this important growth region
  - More completely describes Líder's performance
  - Allows for a more complete valuation of the Líder investment by Bristow investors
- Currently, the implied valuation of Líder on a standalone basis is ~\$400M (or ~\$10/share) for Bristow's 42.5% ownership
- Líder's standalone growth and BVA improvement implies a higher value over its current net FMV of its assets





### Appendix





Bristow Value Added = Gross Cash Flow – (Gross Operating Assets X Capital Charge)

|       | BVA          | =         | GCF        | -    | (      | GOA      | X | 10.5%** ) |
|-------|--------------|---