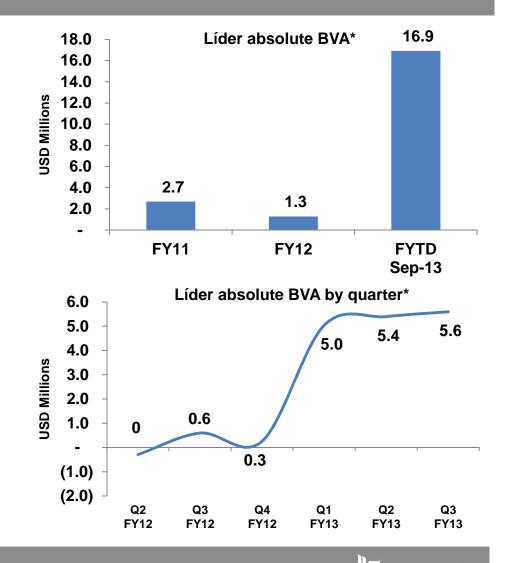

# Bristow helped Líder to improve its financial strength and provided access to new aircraft