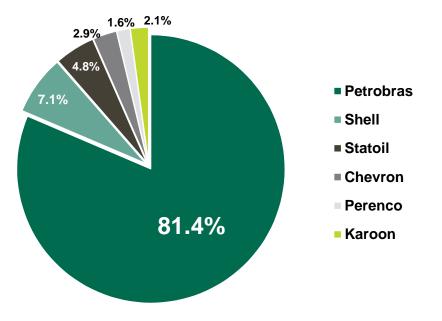

Market share, oil industry\*

- Líder Aviação, 34%
- Omni (Omni Portugal), 25%
- BHS (CHC), 23%
- Senior, 9%
- Aeroléo (Era), 8%
- Atlas, 1%

\* Líder's information, based on the estimated number of contracts, as of September 30, 2013