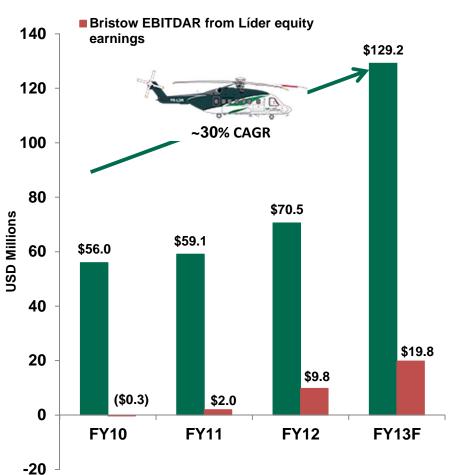

Bristow

- Líder was founded in 1958 (55 years in the market)
- Líder is the leading business aviation company in Latin America with approximately 2,000 employees
- Fleet of 64 aircraft in helicopter operations and 31 aircraft (29 fixed wing and 2 helicopters) in chartering and aircraft management
- Net revenue \$388.3M in FY12 and EBITDAR \$70.5M in FY12
- Net revenue \$346.5M and EBITDAR \$96.9M through 3Q FY13

# Bristow helped Líder to improve its financial strength and provided access to new aircraft