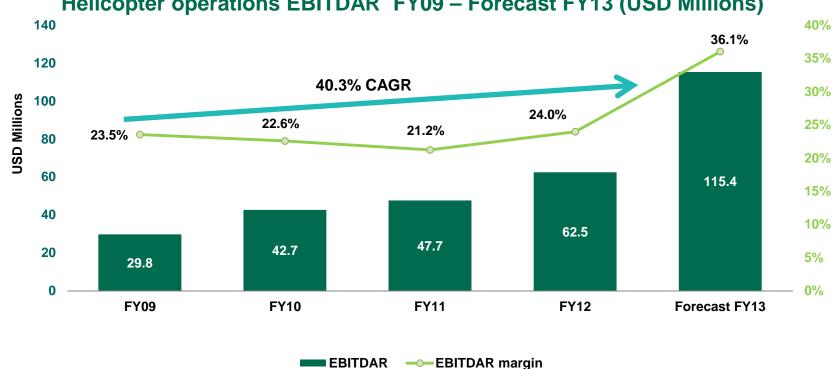

Bristow

- Líder was founded in 1958 (55 years in the market)
- Líder is the leading business aviation company in Latin America with approximately 2,000 employees
- Fleet of 64 aircraft in helicopter operations and 31 aircraft (29 fixed wing and 2 helicopters) in chartering and aircraft management
- Net revenue \$388.3M in FY12 and EBITDAR \$70.5M in FY12
- Net revenue \$346.5M and EBITDAR \$96.9M through 3Q FY13

#### FY13 through today\*

- 64 helicopters (53 owned, 11 leased from Bristow and two leased from third-parties)
- 31 aircraft in chartering and management business unit
- 25 hangars in 21 cities
- 50 signed helicopter contracts
- Net revenue was \$346.5M in YTD FY13
- EBITDAR was \$96.9M in YTD FY13
- 88% aircraft availability