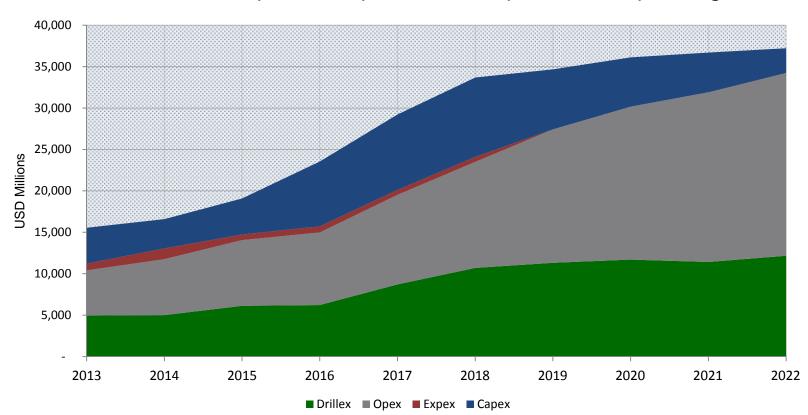

## Brazil market outlook is very attractive

Largest offshore market

- Huge discovered reserves still to be developed
  - Petrobras dominates Pre-Salt
  - Large investments by IOCs

Developments in progress and planned

Deep and Ultra-Deep Water (UDW)

- Additional drilling rigs and production units in construction
- Projects are robust with break-even IRR at \$60/bbl
- Distances from shore increasing
- Current a/c fleet not suited for projected UDW growth