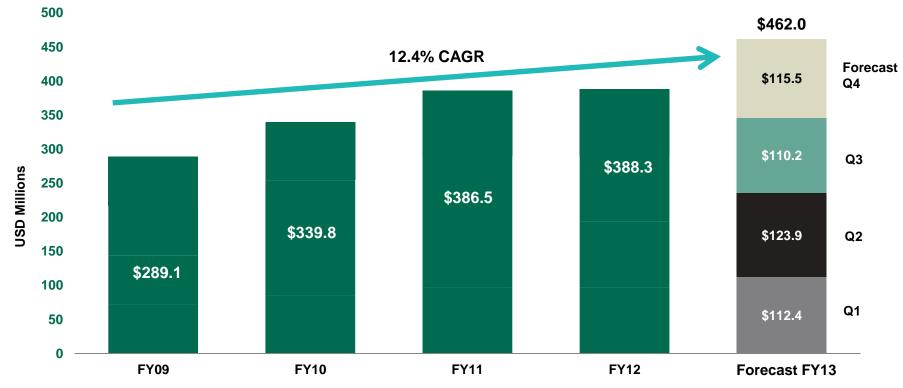

Bristow

- Líder was founded in 1958 (55 years in the market)
- Líder is the leading business aviation company in Latin America with approximately 2,000 employees
- Fleet of 64 aircraft in helicopter operations and 31 aircraft (29 fixed wing and 2 helicopters) in chartering and aircraft management
- Net revenue \$388.3M in FY12 and EBITDAR \$70.5M in FY12
- Net revenue \$346.5M and EBITDAR \$96.9M through 3Q FY13

#### At the time of investment (May 2009)\*

- 46 owned helicopters
- 29 aircraft in chartering and management business unit
- 22 hangars in 20 cities
- 38 signed helicopter contracts
- Net revenue was \$289.1 in FY09
- EBITDAR was \$51.0M in FY09
- 75% aircraft availability

#### FY13 through today\*

- 64 helicopters (53 owned, 11 leased from Bristow and two leased from third-parties)
- 31 aircraft in chartering and management business unit
- 25 hangars in 21 cities
- 50 signed helicopter contracts
- Net revenue was \$346.5M in YTD FY13
- EBITDAR was \$96.9M in YTD FY13
- 88% aircraft availability