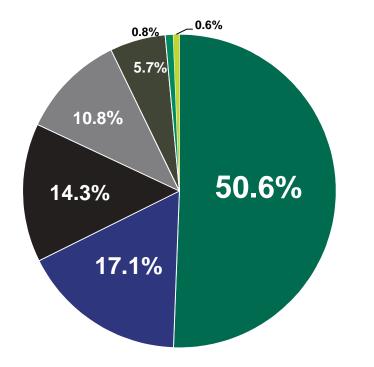

#### Shift in revenue split between business units

ER

Through September 30<sup>th</sup>, Líder, the biggest helicopter service provider in Brazil, has generated over 65% of its revenue for FY13 from helicopter operations

At the time of investment (May 2009)\* Todav\* 5% 6% 6% 10% 9% 10% 42% 11% 68% 33% **Helicopter operations** a/c chartering and management a/c maintenance ground handing and airport services a/c sales \* Percentages are for full year 2009 and year-to-date September 30, 2013. Other aviation services business unit revenue is not significant percentage.