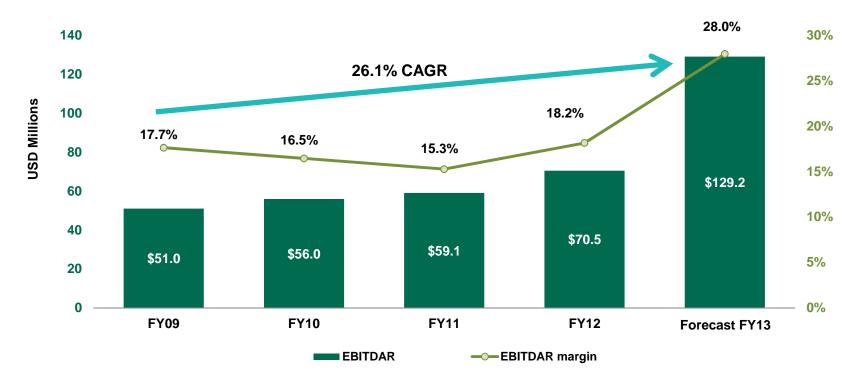

Bristow

- Líder was founded in 1958 (55 years in the market)
- Líder is the leading business aviation company in Latin America with approximately 2,000 employees
- Fleet of 64 aircraft in helicopter operations and 31 aircraft (29 fixed wing and 2 helicopters) in chartering and aircraft management
- Net revenue \$388.3M in FY12 and EBITDAR \$70.5M in FY12
- Net revenue \$346.5M and EBITDAR \$96.9M through 3Q FY13

#### At the time of investment (May 2009)\*

- 46 owned helicopters
- 29 aircraft in chartering and management business unit
- 22 hangars in 20 cities
- 38 signed helicopter contracts
- Net revenue was \$289.1 in FY09
- EBITDAR was \$51.0M in FY09
- 75% aircraft availability

#### FY13 through today\*

- 64 helicopters (53 owned, 11 leased from Bristow and two leased from third-parties)
- 31 aircraft in chartering and management business unit
- 25 hangars in 21 cities
- 50 signed helicopter contracts
- Net revenue was \$346.5M in YTD FY13
- EBITDAR was \$96.9M in YTD FY13
- 88% aircraft availability