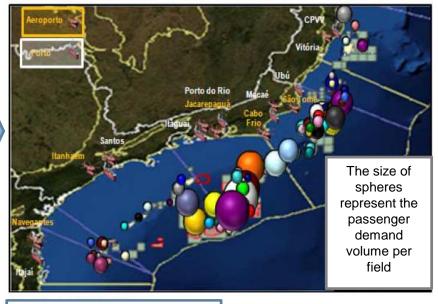

#### Anticipated helicopter passenger movements 2020

Forecast: 1,300,000 passengers