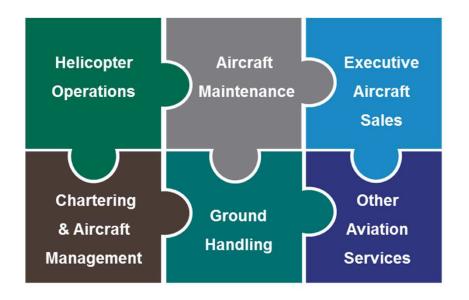

# Integrated business units create synergies that lower total costs of operations

- Líder is the leading provider of general and business aviation services in Latin America with a complete and fully integrated services mix
- Brazil is currently the world's second largest business aviation market; each of the six business units contribute to the company's large client base providing a comprehensive range of services
- Synergies across the business units contribute to the lowering of the total overhead costs
- Operational diversity allows the opportunity to spread the risk of being dependent solely on the oil and gas market

#### Líder's six business units