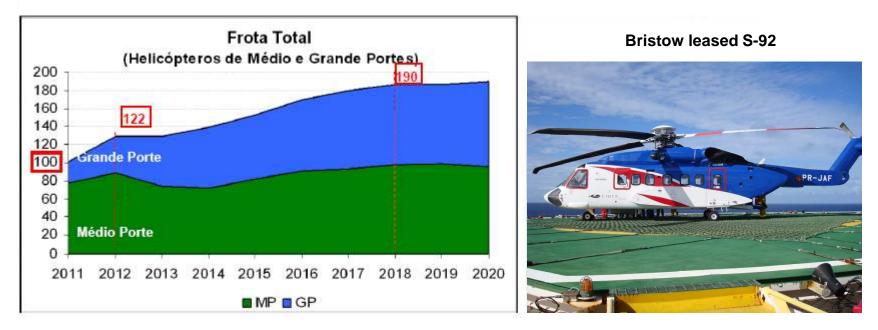

#### Petrobras helicopter demand expected to continue increasing

- Projected demand to service the drill rigs & production units entering service
- Increase in fleet from 2011 2018 is approximately 90%
- Change in the fleet profile with significant increase in large helicopter types

Source: Petrobras October 2013

LIDER

- Expected increase in number of large helicopters 2013–2020 (33)
- Expected increase in number of medium helicopters 2013–2020 (29)

Bristow