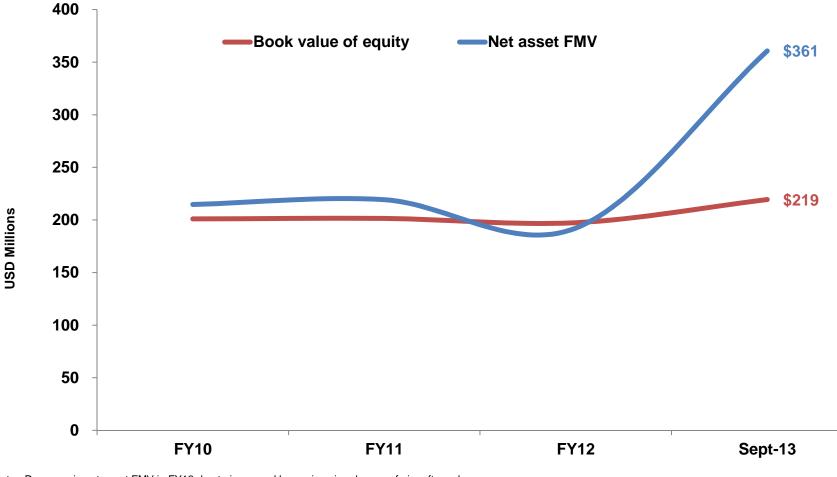

## Bristow made a timely and attractive investment in Líder in 2009

- Expanded Bristow into a new geographic market with strong historic and anticipated growth in helicopter operations
- Culturally and operationally aligned with strong synergies: safety and operational excellence are top priorities for both Bristow and Líder
- Non-energy businesses are well-managed and scalable: aircraft sales, maintenance, chartering, management and ground handling
- Benefits of alliance can potentially reach beyond Brazil: other Latin American countries, other hemispheres where Petrobras and international oil companies (IOCs) operate

# Bristow helped Líder to improve its financial strength and provided access to new aircraft