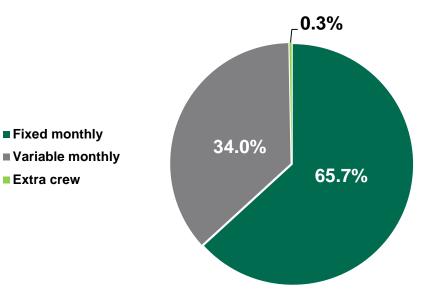

#### Shift in revenue split between business units

ER

Through September 30<sup>th</sup>, Líder, the biggest helicopter service provider in Brazil, has generated over 65% of its revenue for FY13 from helicopter operations

At the time of investment (May 2009)\* Todav\* 5% 6% 6% 10% 9% 10% 42% 11% 68% 33% **Helicopter operations** a/c chartering and management a/c maintenance ground handing and airport services a/c sales \* Percentages are for full year 2009 and year-to-date September 30, 2013. Other aviation services business unit revenue is not significant percentage.