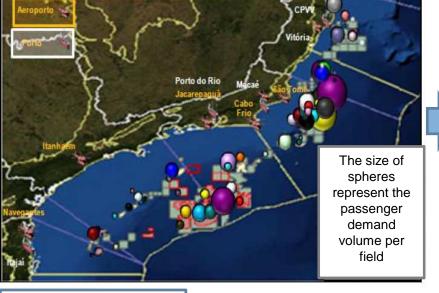

#### Petrobras passenger movements 2012 - 2020

Actual helicopter passenger movements 2012

#### Total: 957,187 passengers