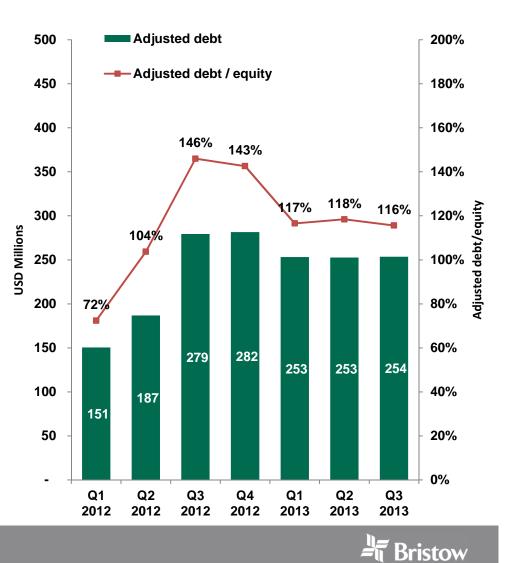

# Bristow helped Líder to improve its financial strength and provided access to new aircraft