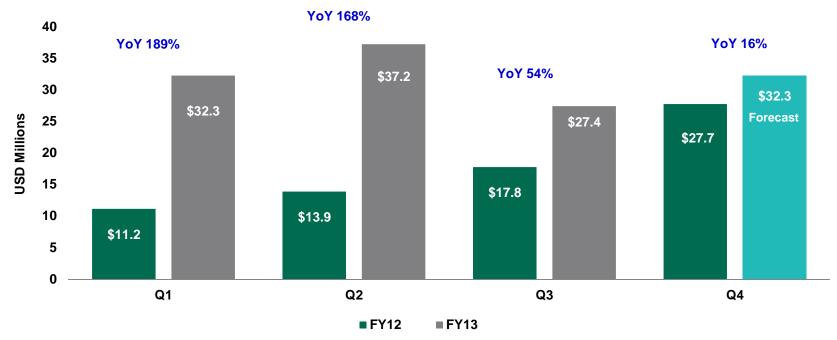

#### Shift in revenue split between business units

ER

Through September 30<sup>th</sup>, Líder, the biggest helicopter service provider in Brazil, has generated over 65% of its revenue for FY13 from helicopter operations