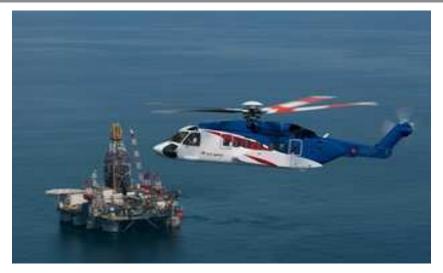

### Business unit: Helicopter operations Largest market share, serving Petrobras since 1972

With a fleet comprised of 64 helicopters, the company has a leadership position in the competitive helicopter operations segment in Brazil, including onshore and offshore transportation

Market share, oil industry\*

- Líder Aviação, 34%
- Omni (Omni Portugal), 25%
- BHS (CHC), 23%
- Senior, 9%
- Aeroléo (Era), 8%
- Atlas, 1%

\* Líder's information, based on the estimated number of contracts, as of September 30, 2013