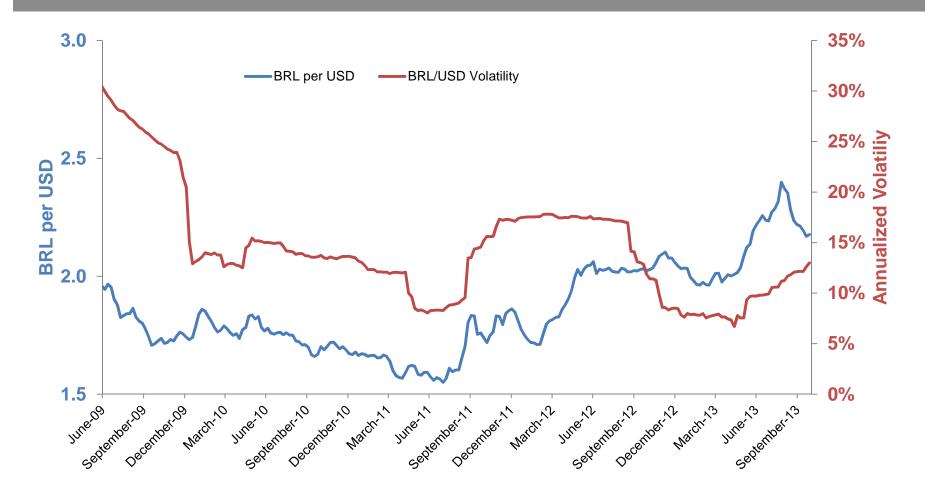

Pursuant to US GAAP income and expenses were translated at the average rate on a monthly basis.

The basic financial statements are stated in Brazilian Reais, the currency of the country in which the Company is incorporated and operates and is the functional and reporting currency. The Company translated amounts from Brazilian real into U.S. dollar amounts as follows: assets and liabilities were translated at the exchange rate as of the balance sheet date (R\$2.0435 to US\$1.00 as of December 31, 2012 and R\$1.8758 to US\$1.00 as of December 31, 2011), equity at the historical rates and income statement translated at the average rate on a monthly basis. Average translation rates were as follows: R\$1.9673 to US\$1.00 for FY2009, R\$1.7519 to US\$1.00 for FY2010, R\$1.6647 to US\$1.00 for FY2011, R\$1.9425 to US\$1.00 for FY2012 and R\$2.1066 to US\$1.00 for the nine months ended September 30, 2012.