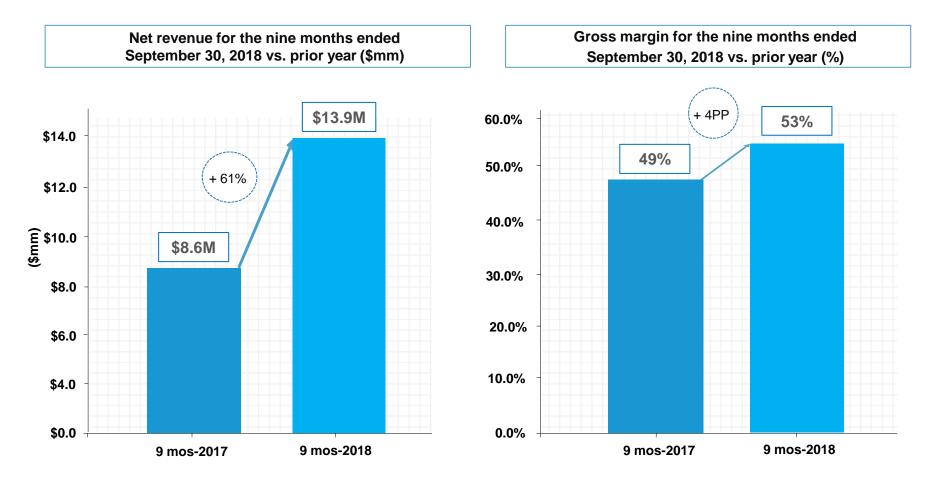

## Financial Performance YTD September 30, 2018

#### **Statements of Operations Data:**

| (in thousands)                         |    | 2015     | 2016           | 2017          |    | months<br>2017 | 9  | months<br>2018 |   | growth % |
|----------------------------------------|----|----------|----------------|---------------|----|----------------|----|----------------|---|----------|
| (in thousands)                         |    | 2015     | 2010           | 2017          |    | 2017           |    | 2010           |   |          |
| Net Revenues                           | \$ | 5,525    | \$<br>7,679    | \$<br>11,954  | \$ | 8,632          | \$ | 13,936         |   | 61.4%    |
| Biopharma                              |    | 3,364    | 5,302          | 9,113         |    | 6,597          |    | 11,603         |   | 75.9%    |
| Animal Health                          |    | 869      | 845            | 1,135         |    | 782            |    | 748            |   | -4.3%    |
| Reprodcutive Medicine                  |    | 1,292    | 1,532          | 1,707         |    | 1,253          |    | 1,585          |   | 26.5%    |
| Cost of revenues                       |    | 3,847    | 4,577          | 5,988         |    | 4,379          |    | 6,511          | _ |          |
| Gross margin (loss)                    |    | 1,679    | 3,101          | 5,966         |    | 4,253          |    | 7,424          |   | 79.7%    |
| Loss from operations                   |    | (7,810)  | (8,766)        | (7,893)       |    | (5,621)        |    | (6,425)        |   |          |
| Adjusted EBITDA                        |    | (5,339)  | (5,281)        | (3,666)       |    | (2,588)        |    | (1,795)        |   |          |
| Net loss                               | \$ | (16,222) | \$<br>(13,188) | \$<br>(7,899) | \$ | (5,629)        | \$ | (7,297)        |   |          |
| Net loss per share - basic and diluted | \$ | (2.72)   | \$<br>(0.93)   | \$<br>(0.93)  | \$ | (0.26)         | \$ | (0.25)         |   |          |