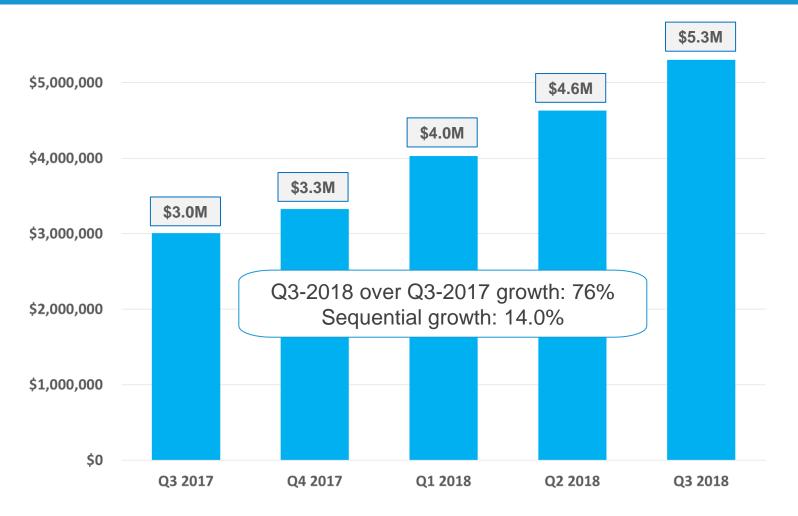

#### **Quarterly Revenue Trends**

Continued quarterly revenue growth fueled by revenue expansion from existing clients and new client acquisitions

## **Quarterly Revenue Trends (cont'd)**

## **Financial Highlights: Q3-2018**

All comparisons are on a year-over-year basis