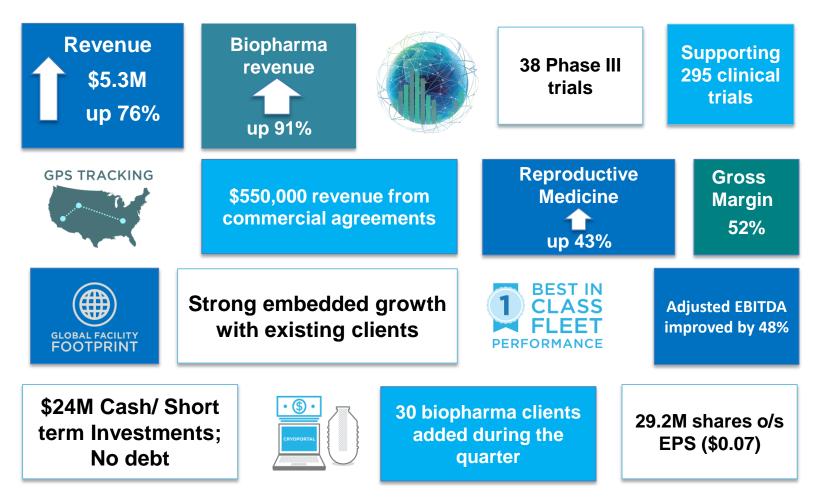

## **Financial Highlights: Q3-2018**

All comparisons are on a year-over-year basis

## **Company Overview**

| Business descriptio                                 |                        | Leading temperature-controlled logistics solutions provider for the life sciences industry with a focus on the regenerative medicine market (e.g., CAR-T)                                                                                                                                                                                                                                                                                                                                                                                                                                                                                                                                                                                                                                                                                                                                                                                                                                                                                                                                                                                                                                                                                                                                                                                                                                                                                                                                                                                                                                                                                                                                                                                                                                                                                                                                                                                                                                                                                                                                                                      |      |  |  |  |  |  |
|-----------------------------------------------------|------------------------|--------------------------------------------------------------------------------------------------------------------------------------------------------------------------------------------------------------------------------------------------------------------------------------------------------------------------------------------------------------------------------------------------------------------------------------------------------------------------------------------------------------------------------------------------------------------------------------------------------------------------------------------------------------------------------------------------------------------------------------------------------------------------------------------------------------------------------------------------------------------------------------------------------------------------------------------------------------------------------------------------------------------------------------------------------------------------------------------------------------------------------------------------------------------------------------------------------------------------------------------------------------------------------------------------------------------------------------------------------------------------------------------------------------------------------------------------------------------------------------------------------------------------------------------------------------------------------------------------------------------------------------------------------------------------------------------------------------------------------------------------------------------------------------------------------------------------------------------------------------------------------------------------------------------------------------------------------------------------------------------------------------------------------------------------------------------------------------------------------------------------------|------|--|--|--|--|--|
| Clients                                             | Pharmaceutical a etc.) | Pharmaceutical and biotechnology companies (e.g., Novartis, Gilead/Kite, Atara, Zoetis etc.)                                                                                                                                                                                                                                                                                                                                                                                                                                                                                                                                                                                                                                                                                                                                                                                                                                                                                                                                                                                                                                                                                                                                                                                                                                                                                                                                                                                                                                                                                                                                                                                                                                                                                                                                                                                                                                                                                                                                                                                                                                   |      |  |  |  |  |  |
| Markets                                             | Biopharma, Repr        | oductive Medicine, and Animal Health                                                                                                                                                                                                                                                                                                                                                                                                                                                                                                                                                                                                                                                                                                                                                                                                                                                                                                                                                                                                                                                                                                                                                                                                                                                                                                                                                                                                                                                                                                                                                                                                                                                                                                                                                                                                                                                                                                                                                                                                                                                                                           |      |  |  |  |  |  |
| Third Quarter<br>Commercial Revenu                  | \$555,000              |                                                                                                                                                                                                                                                                                                                                                                                                                                                                                                                                                                                                                                                                                                                                                                                                                                                                                                                                                                                                                                                                                                                                                                                                                                                                                                                                                                                                                                                                                                                                                                                                                                                                                                                                                                                                                                                                                                                                                                                                                                                                                                                                |      |  |  |  |  |  |
| Number of Clinical<br>Trials<br>Currently Supported | 295, 38 in Phase I     |                                                                                                                                                                                                                                                                                                                                                                                                                                                                                                                                                                                                                                                                                                                                                                                                                                                                                                                                                                                                                                                                                                                                                                                                                                                                                                                                                                                                                                                                                                                                                                                                                                                                                                                                                                                                                                                                                                                                                                                                                                                                                                                                | alat |  |  |  |  |  |
| Revenue Growth Ye over-Year                         | ar- 76%                |                                                                                                                                                                                                                                                                                                                                                                                                                                                                                                                                                                                                                                                                                                                                                                                                                                                                                                                                                                                                                                                                                                                                                                                                                                                                                                                                                                                                                                                                                                                                                                                                                                                                                                                                                                                                                                                                                                                                                                                                                                                                                                                                |      |  |  |  |  |  |
| Q2 2018 Gross Març                                  | yin 52%                |                                                                                                                                                                                                                                                                                                                                                                                                                                                                                                                                                                                                                                                                                                                                                                                                                                                                                                                                                                                                                                                                                                                                                                                                                                                                                                                                                                                                                                                                                                                                                                                                                                                                                                                                                                                                                                                                                                                                                                                                                                                                                                                                |      |  |  |  |  |  |
| Biopharma Revenue<br>Growth Year-over-Y             |                        |                                                                                                                                                                                                                                                                                                                                                                                                                                                                                                                                                                                                                                                                                                                                                                                                                                                                                                                                                                                                                                                                                                                                                                                                                                                                                                                                                                                                                                                                                                                                                                                                                                                                                                                                                                                                                                                                                                                                                                                                                                                                                                                                |      |  |  |  |  |  |
| CEO                                                 | Jerrell Shelton        | and a second sec |      |  |  |  |  |  |
| Headquarters                                        | Irvine, CA             |                                                                                                                                                                                                                                                                                                                                                                                                                                                                                                                                                                                                                                                                                                                                                                                                                                                                                                                                                                                                                                                                                                                                                                                                                                                                                                                                                                                                                                                                                                                                                                                                                                                                                                                                                                                                                                                                                                                                                                                                                                                                                                                                |      |  |  |  |  |  |