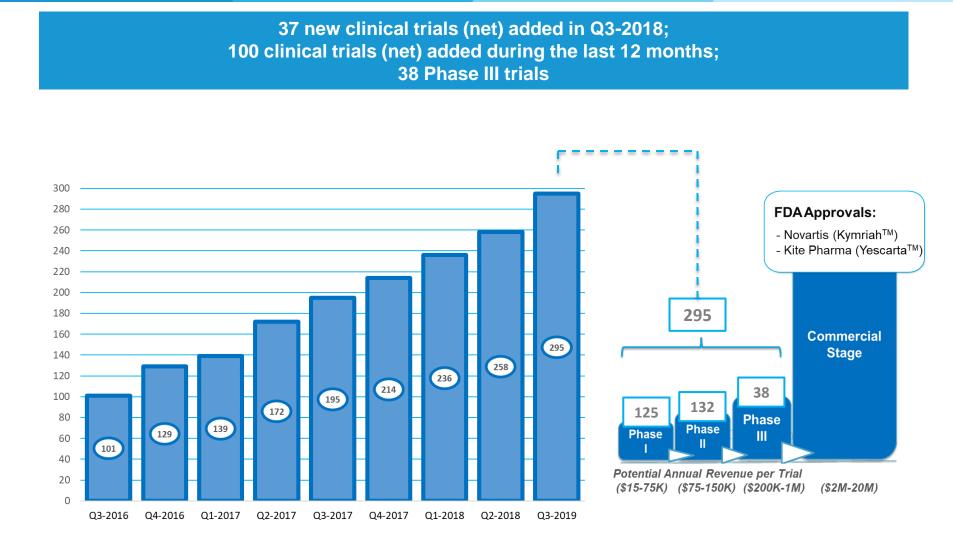

#### **Clinical Trials Drive Revenue Growth in Biopharma**

#### Clinical trials underway<sup>(a)</sup>

804 year-end 2016<sup>(b)</sup> 631 year-end 2015<sup>(b)</sup>

#### Ph. I: 330

(261 in 2016) (192 in 2015)

Ph. II: 580

(475 in 2016) (376 in 2015)

#### Ph. III: 93

(68 in 2016) (63 in 2015)

- Industry inflection point: Commercialization has begun
- Novartis' CAR-T drug, Kymriah™, FDA approved in August 2017 and Gilead/Kite therapy, Yescarta™, FDA approved in October 2017
- Kymriah<sup>™</sup> and Yescarta received European approval August 27<sup>th</sup>, 2018
- Four MAA's and one BLA filed so far in 2018
- One additional BLA for a regenerative therapy expected to be filed in 2018
- Total of 27 Regenerative Medicine Advanced Therapy designations granted
- 17 Breakthrough designations and 43 Fast Track designations granted

- (a) Alliance for Regenerative Medicine, July 1, 2018
- (b) Alliance for Regenerative Medicine, March 7, 2017