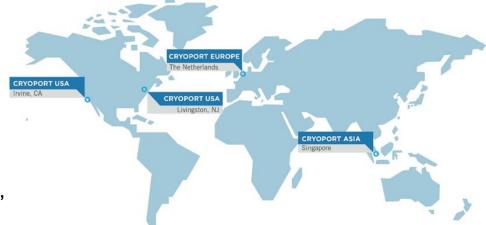

# **Global Logistics Centers**

- \$10.3 billion raised by Regenerative Medicine industry through Q3
- May, 2018 Gilead announced a new Yescarta<sup>™</sup> manufacturing facility would be built in Amsterdam, Netherlands.
- July, 2018 Novartis announced Kymriah<sup>™</sup> manufacturing centers in Paris, France and Leipzig, Germany.
- New Cryoport Global Logistics Centers in Livingston, New Jersey and Amsterdam, Netherlands.