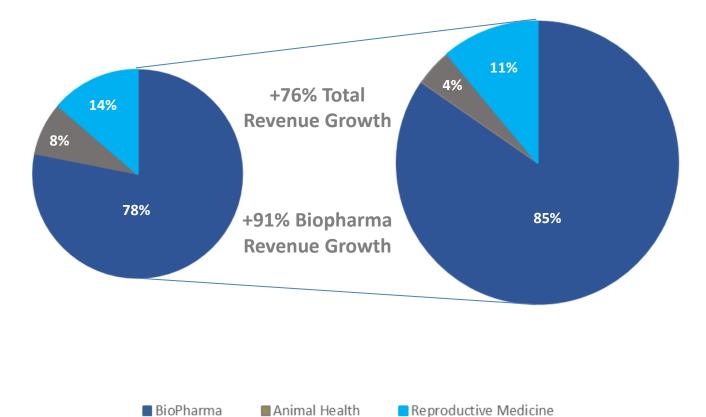

#### **Quarterly Revenue Trends**

The biopharma market now represents 85% of total revenue, growing 91% compared to 2017