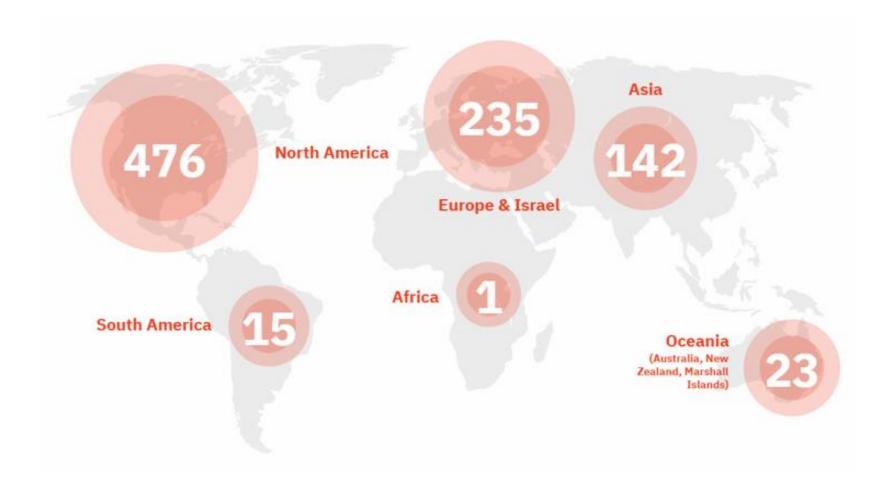

#### **Global Distribution of Regenerative Medicine Companies**

# **Global Logistics Centers**

- \$10.3 billion raised by Regenerative Medicine industry through Q3
- May, 2018 Gilead announced a new Yescarta<sup>™</sup> manufacturing facility would be built in Amsterdam, Netherlands.
- July, 2018 Novartis announced Kymriah<sup>™</sup> manufacturing centers in Paris, France and Leipzig, Germany.
- New Cryoport Global Logistics Centers in Livingston, New Jersey and Amsterdam, Netherlands.