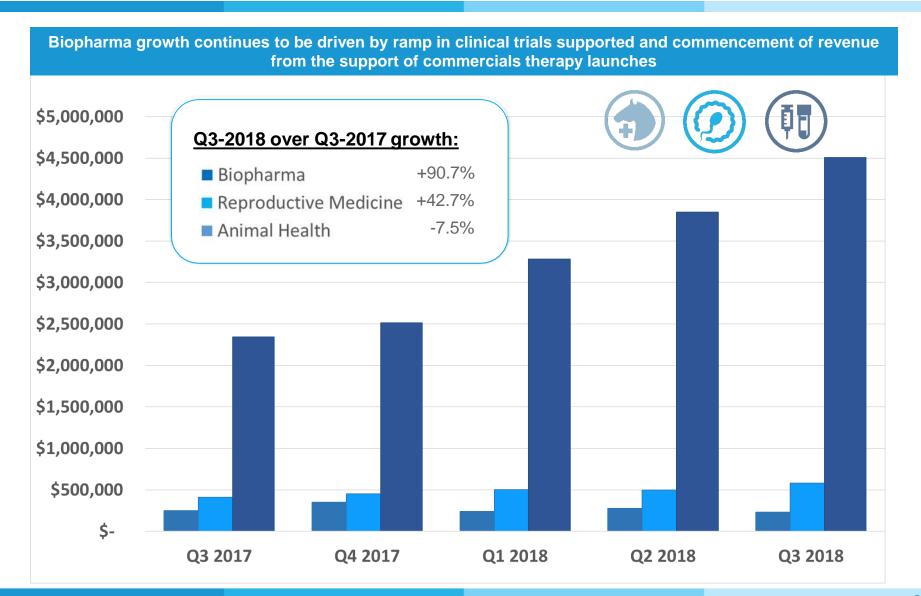

#### **Quarterly Revenue Trends**

Continued quarterly revenue growth fueled by revenue expansion from existing clients and new client acquisitions

## **Quarterly Revenue Trends (cont'd)**

#### Continuing strong double-digit growth in revenue, year-over-year and sequentially