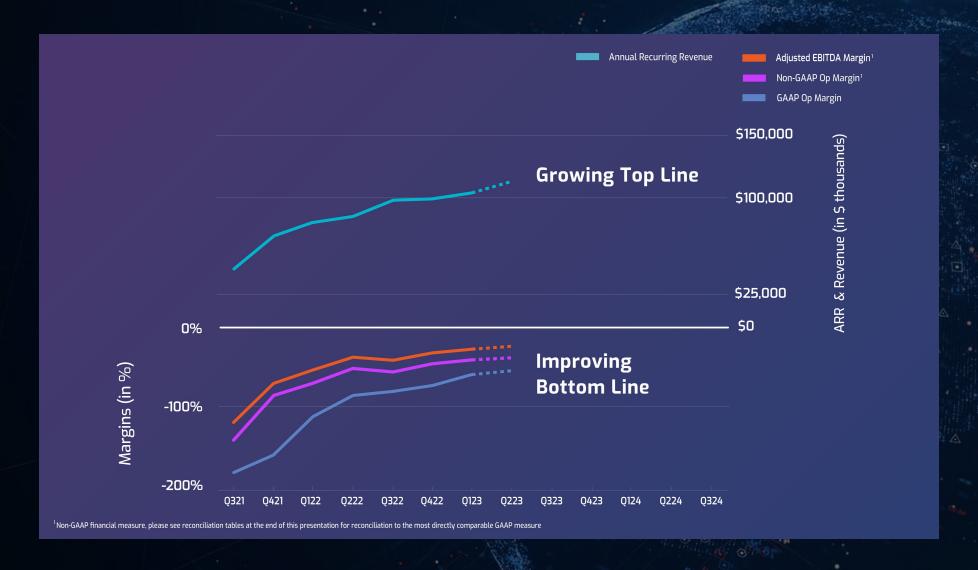

#### Record Q1 2023 results as a public company

- > Highest dollar revenue 34% YoY growth
- > Lowest operating loss 28% YoY improvement
- > Improving operating margin 51 pt improvement
- > Best adjusted EBITDA margin¹- (28%)