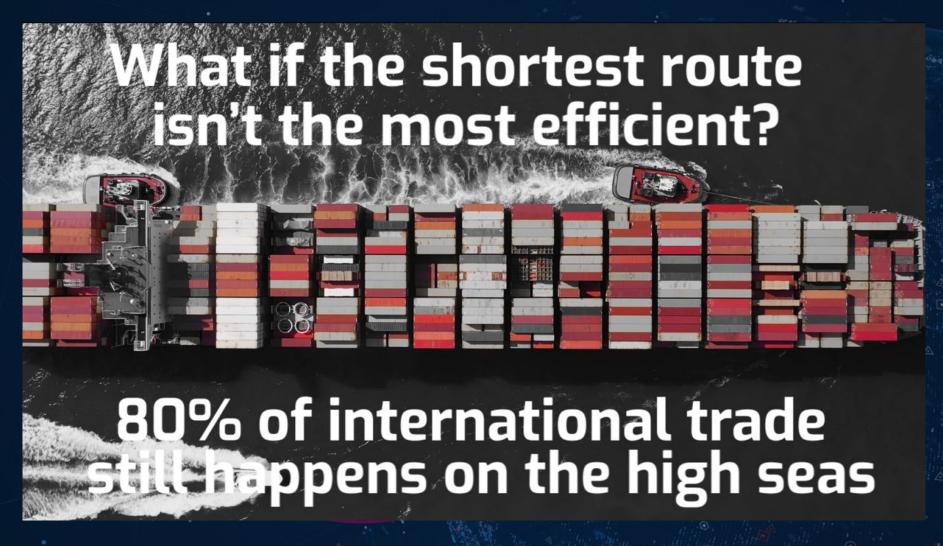

#### Recession concerns

> 93% of CEO's surveyed preparing for US recession over the next 12 to 18 months

Decreasing risk appetite

Click here to view linked video

What if a slight deviation from the shortest route could save meaningful fuel and emissions?