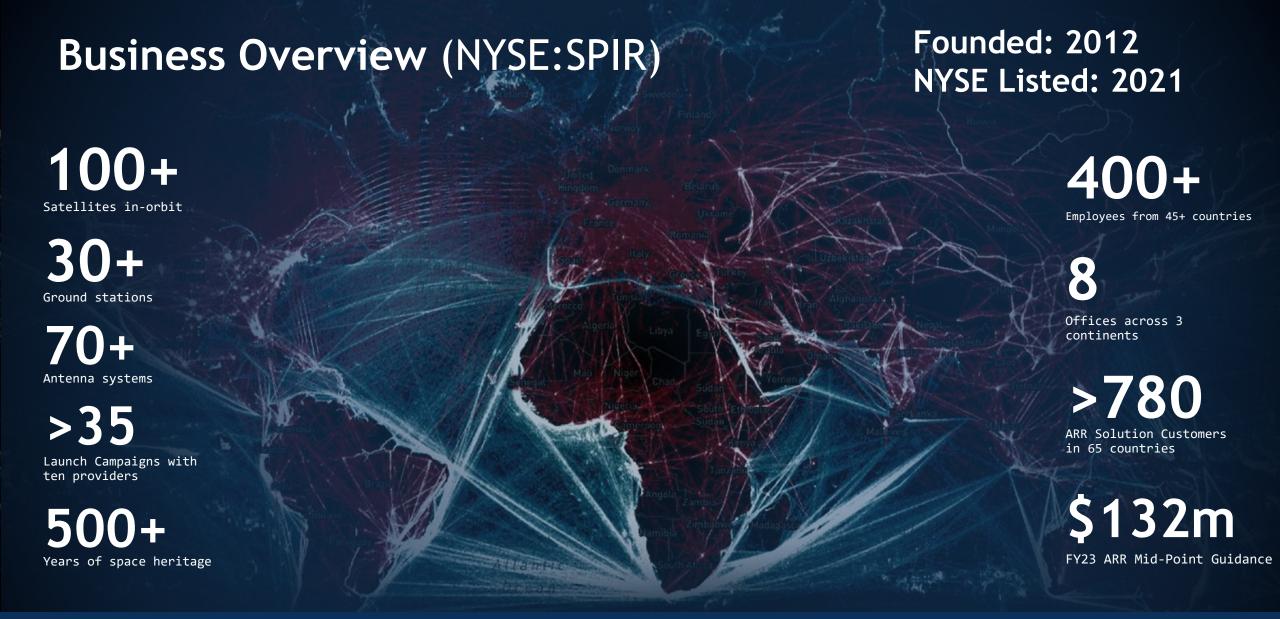

Click here to view linked video

Spire collects highly valuable, hard to acquire data to improve life on Earth

Spire owns and operates the world's largest multipurpose constellation of satellites

1) Data as of March 31, 2023