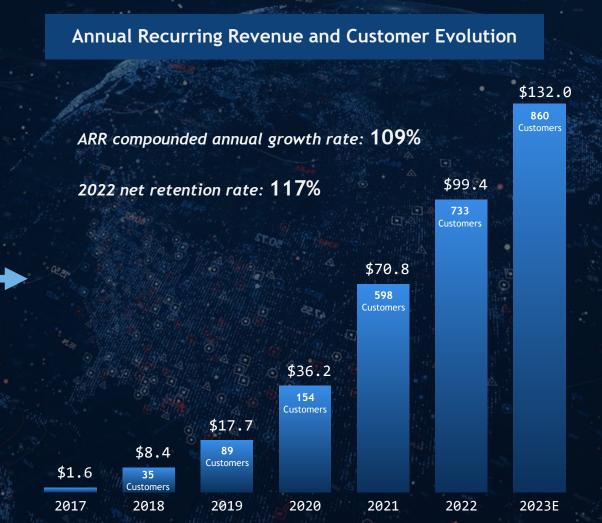

on solution goes beyond AIS in order to track vessels that operate in the dark by spoofing or manipulating their reported position.

By utilizing our satellite constellation and experience with radio frequency doppler shift, Spire Maritime is the first to deliver a near real-time, global AIS message position validation service.

Click here to view linked video

Industry experts estimate that the shadow fleet has recently grown substantially to ~600 vessels, comprising 10% of the world's crude and 7% of its product tankers

## Penetrating Massive Markets - Plenty of Opportunity Ahead

· 150,000 to 200,000 potential customers - ·

### Data & Analytics Weather Aviation **Maritime \$22B TAM** \$8B TAM \$8B TAM **Space Services Payload Hardware** Software in Space in Space in Space

\$39B TAM







Click here to view linked video

Global economic costs from weather-related disasters have increased to an average of over \$300 billion per year in the 21st century

## Spire's Four Levels of Service Capture the Full Value Chain

Always-on constellation and 'collect once - sell many times' model create exceptional operational leverage



9



Click here to view linked video

With the proliferation of satellites into Low Earth Orbit, the space debris monitoring market is expected to grow to over \$1 billion by 2028

## **Business Update**

#### **Spire**



#### Record Q1 2023 results as a public company

- > Highest dollar revenue 34% YoY growth
- > Lowest operating loss 28% YoY improvement
- > Improving operating margin 51 pt improvement
- > Best adjusted EBITDA margin¹- (28%)



#