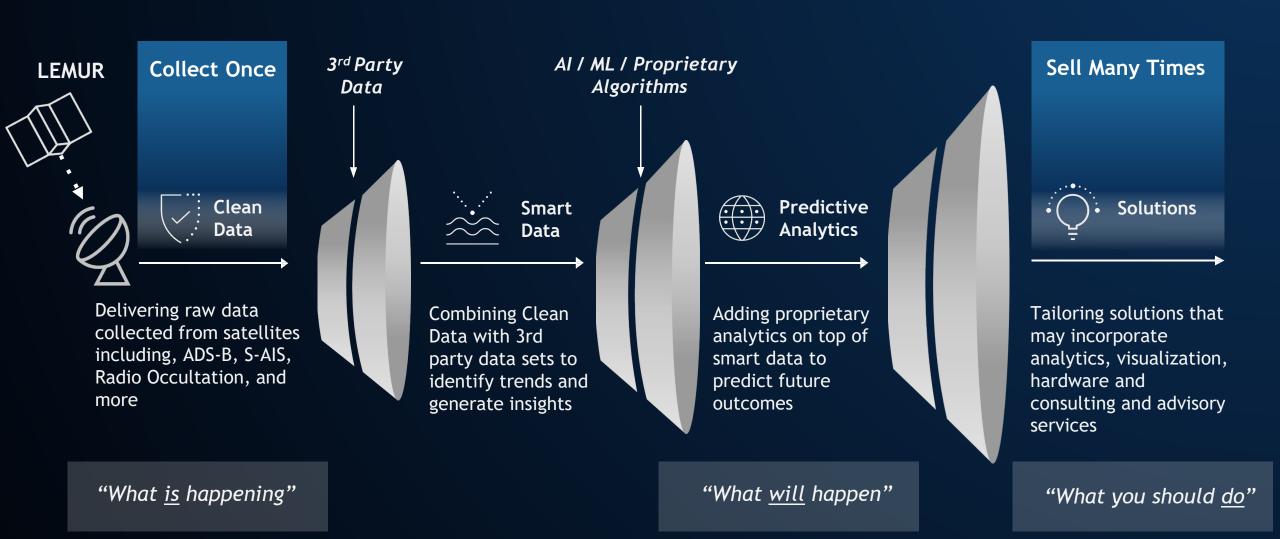

## Spire's Four Levels of Service Capture the Full Value Chain

Always-on constellation and 'collect once - sell many times' model create exceptional operational leverage

9

Click here to view linked video