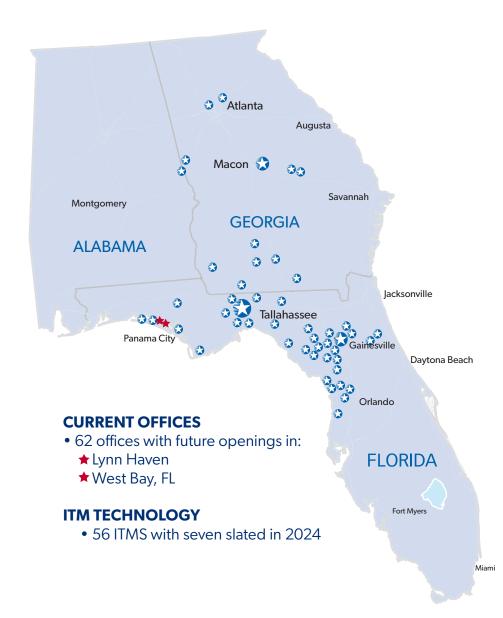

### CORPORATE PROFILE

- Oldest Florida-based Publicly Traded Bank
- \$4.4B in Total Assets
- Loans HFI: \$2.7B/Deposits: \$3.8B
- 88% Florida/12% Georgia
  - Florida deposit market share of 7.7%
  - Georgia deposit market share of 5.5%
- ~50/50 Mix of Consumer and Commercial Clients (Deposits)
- \$2.5B Assets Under Management

### **NEW MARKET DEMOGRAPHICS**

| EMERALD COAST                                   |                                                                                                                    |                                   |  |  |  |
|-------------------------------------------------|--------------------------------------------------------------------------------------------------------------------|-----------------------------------|--|--|--|
|                                                 | BAY COUNTY MARKET                                                                                                  | WALTON COUNTY MARKET              |  |  |  |
| CCB Offices                                     | Breakfast Point office opened Q2-20;<br>Lynn Haven planned to open Q3-23;<br>West Bay office planned to open Q1-24 | Watersound office opened in Q1-23 |  |  |  |
| Population Growth Rate 2010-2023 <sup>(1)</sup> | 6.8%                                                                                                               | 49.8%                             |  |  |  |
| Projected Population Growth <sup>(2)</sup>      | 5.2%                                                                                                               | 12.2%                             |  |  |  |
| HH Median Income 2023 <sup>(2)</sup>            | \$68,722                                                                                                           | \$70,073                          |  |  |  |
| Projected HH Income Growth <sup>(2)</sup>       | 18.8%                                                                                                              | 11.1%                             |  |  |  |

#### ST JOE COMPANY - A Diversified Real Estate Operating Company (Commercial, Hospitality, & Residential)

#### **Significant Land Holdings for Development**

- 169,000 acres owned in Walton, Gulf, Bay Counties
- Entitlements to develop over 170,000 residential units and over 20 million sq ft of non-residential use property

#### **Significant Migration from Other States**

- Latitude Margaritaville Watersound (Residential – 3,500 homes) – Buyers from 46 states
- Watersound Origins (Residential 1,100 homes) – Buyers from 32 states

#### **Recent Trends**

- Moving to area to live full-time away from large Metro markets
- Broad demographics
- Schools (Walton County ranked #3 in Florida)

| NORTHERN ARC                                           |                                 |                               |  |  |  |
|--------------------------------------------------------|---------------------------------|-------------------------------|--|--|--|
|                                                        | COBB COUNTY MARKET              | GWINNETT COUNTY MARKET        |  |  |  |
| CCB Office Opened                                      | Marietta office opened in Q4-22 | Duluth office opened in Q2-23 |  |  |  |
| Population Growth 2010-2023 <sup>(1)</sup>             | 12.8%                           | 22.3%                         |  |  |  |
| Projected Population Growth <sup>(1)</sup> (2023-2028) | 3.4%                            | 5.3%                          |  |  |  |
| Median HH Income 2023 <sup>(1)</sup>                   | \$90,991                        | \$84,610                      |  |  |  |
| Projected HH Income Growth (1) (2023-2028)             | 13.8%                           | 15.1%                         |  |  |  |