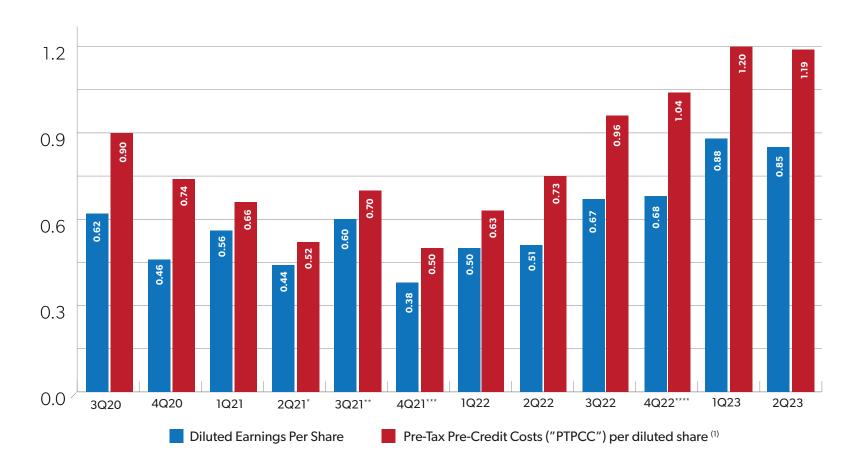

### **QUARTERLY RESULTS**

<sup>\*</sup>Includes \$0.10 per share partial pension settlement expense

<sup>\*\*</sup> Includes \$0.02 per share partial pension settlement expense

<sup>\*\*\*</sup> Includes \$0.03 per share partial pension settlement expense

<sup>\*\*\*\*</sup> Includes \$0.08 per share pension settlement expense

<sup>(1)</sup> Adjusted Non-GAAP; See Appendix for Reconciliation