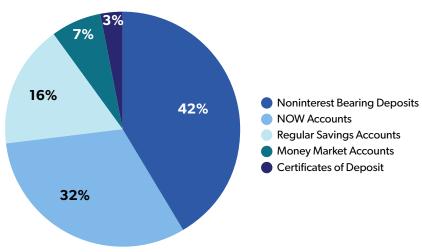

### **Average Deposit Portfolio Composition**

#### **Deposit Portfolio Highlights**

- CAGR<sup>(4)</sup> of ~ 12.16% DDA, ~ 8.96% MMA/SAV/NOW
- 98% Core Deposit<sup>(1)</sup> to Total Deposit<sup>(2)</sup>
- 40% Noninterest Bearing Balance

| Deposit Beta History |                      |                |  |  |  |
|----------------------|----------------------|----------------|--|--|--|
| RATE CYCLE           | INT BEARING DEPOSITS | TOTAL DEPOSITS |  |  |  |
| 4Q.2003 to 4Q.2006   | 42%                  | 33%            |  |  |  |
| 4Q.2015 to 4Q.2018   | 15%                  | 9%             |  |  |  |
| 1Q.2022 to 2Q.2023   | 10%                  | 6%             |  |  |  |