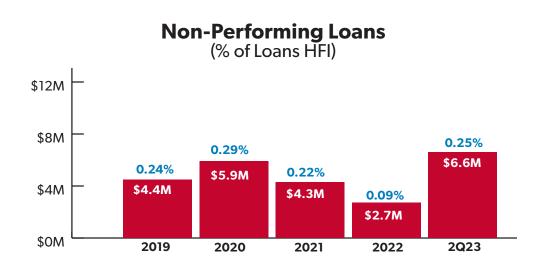

### **CREDIT QUALITY**

- Proven **strong** underwriting and risk management
- 5 year average annual credit losses of 11 basis points
- ACL coverage 1.05% of loans

Allowance for Credit Losses ("ACL")<sup>(1)</sup> ACL Coverage Ratio (Loans HFI less SBA PPP)