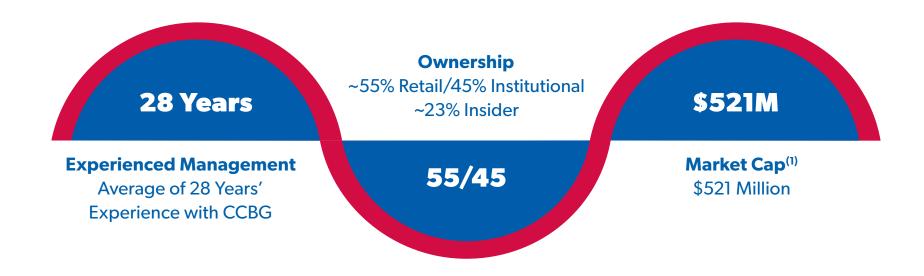

### WHY CCBG?

- Florida and Georgia Growth and Demographics
  - Combination of Stable Legacy Markets and High Growth New Markets
- Strong Deposit Franchise
  - Provides Low-Cost Funding
  - Granular and Diversified
- Low Execution Risk
  - Strong Credit Quality
  - Diversified Revenues (Wealth, Mortgage)
- Strong Capital Ability to Deploy
  - TBV/Share Growth of 12% Annualized Over Last 5 years
- Seasoned and Experienced Bankers
  - Strong Insider Ownership
  - Multiple Business Cycles

### CORPORATE PROFILE

- Oldest Florida-based Publicly Traded Bank
- \$4.4B in Total Assets
- Loans HFI: \$2.7B/Deposits: \$3.8B
- 88% Florida/12% Georgia
  - Florida deposit market share of 7.7%
  - Georgia deposit market share of 5.5%
- ~50/50 Mix of Consumer and Commercial Clients (Deposits)
- \$2.5B Assets Under Management