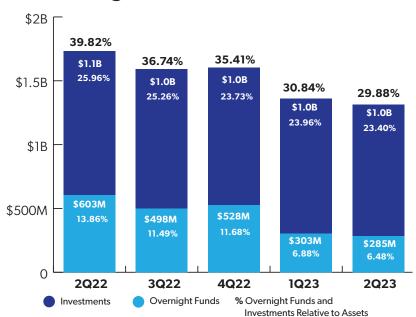

#### **Overnight Funds & Investments**

| as of June 30, 2023<br>\$ in thousands | Total<br>Available | Amount<br>Used | Net<br>Availability |
|----------------------------------------|--------------------|----------------|---------------------|
| Internal Sources                       |                    |                |                     |
| Free Securities (unpledged)            | 347,071            | -              | 347,071             |
| Overnight funds                        | 285,129            | -              | 285,129             |
| <b>External Sources</b>                |                    |                |                     |
| FHLB                                   | 372,362            | -              | 372,362             |
| FRB                                    | 391,773            | -              | 391,773             |
| Brokered Deposits                      | 219,978            | -              | 219,978             |
| Other                                  | 175,000            | -              | 175,000             |
| Total Liquidity                        | 1,791,313          | -              | 1,791,313           |