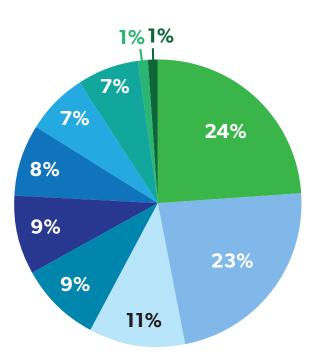

### LOAN PORTFOLIO DIVERSIFICATION

Top 25 loans represent 7% of total loans. Average loan size of \$92,000