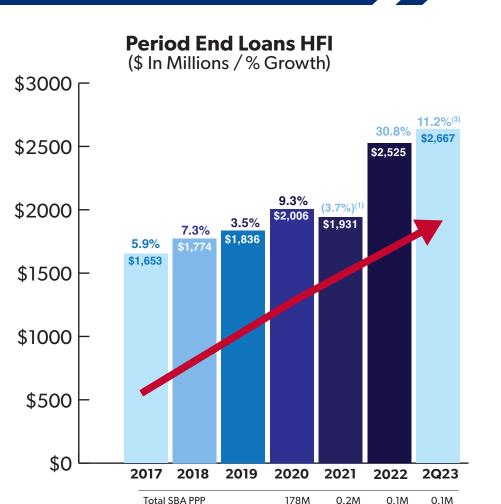

### Generate Loan Growth

#### **Growth By Segment**<sup>(2)</sup>

<sup>(1)</sup> Includes SBA PPP Activity - Ex SBA PPP = 5.6% core growth

<sup>(2) 2</sup>Q 2023 vs. 2Q 2022

<sup>(3)</sup> Annualized