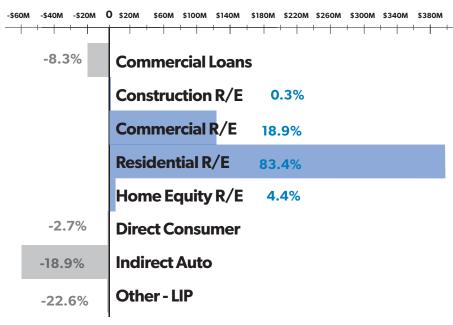

### Generate Loan Growth

#### **Growth By Segment**<sup>(2)</sup>

<sup>(1)</sup> Includes SBA PPP Activity - Ex SBA PPP = 5.6% core growth

<sup>(2) 2</sup>Q 2023 vs. 2Q 2022

<sup>(3)</sup> Annualized