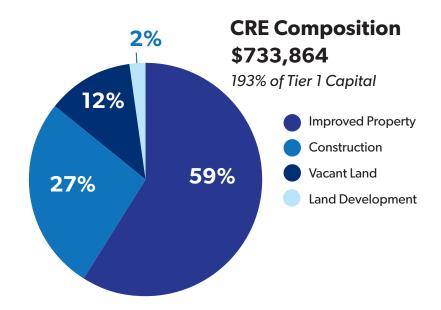

### LOAN PORTFOLIO DIVERSIFICATION

Top 25 loans represent 7% of total loans. Average loan size of \$92,000