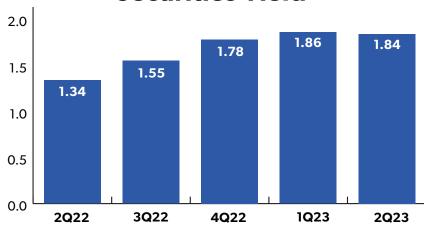

#### **Securities Yield**

|                                            | AFS     |                               |                   | нтм     |                               |                   |
|--------------------------------------------|---------|-------------------------------|-------------------|---------|-------------------------------|-------------------|
| Туре                                       | Balance | Pre-Tax<br>Unrealized<br>Loss | Duration<br>(yrs) | Balance | Pre-Tax<br>Unrealized<br>Loss | Duration<br>(yrs) |
| U.S. Treasury                              | 22,047  | (1,797)                       | 2.2               | 432,157 | (25,365)                      | 2.0               |
| U.S. Government<br>Agencies & Corporations | 175,515 | (11,275)                      | 1.6               |         |                               |                   |
| State & Political<br>Subdivisions          | 46,842  | (5,958)                       | 4.3               |         |                               |                   |
| Mortgage-Backed<br>Securities              | 77,144  | (11,012)                      | 6.5               | 163,062 | (20,814)                      | 3.9               |
| Corporate Securities                       | 95,317  | (7,934)                       | 2.8               |         |                               |                   |
| Total                                      | 416,865 | (37,976)                      | 3.1               | 595,219 | (46,179)                      | 2.5               |
| Memo: After-Tax                            |         | (28,349)                      |                   |         | (34,473)                      |                   |