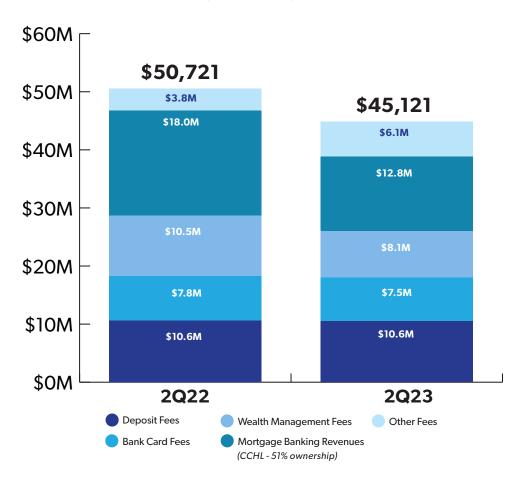

#### FEE INCOME(1)

#### \$45.1 Million

- Mortgage Banking Revenues -CCHL (51% ownership)
- Deposit Fees
- Wealth Management Fee
- Bank Card Fees
- Other