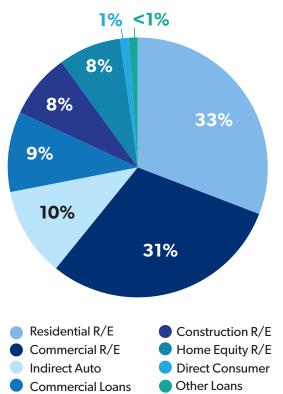

### LOAN PORTFOLIO DIVERSIFICATION

Top 25 loans represent 7% of total loans. Average loan size of \$92,000