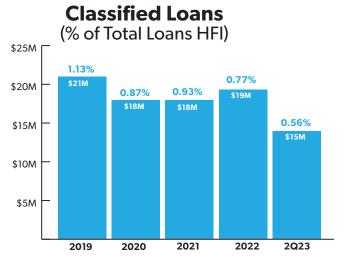

### **CREDIT QUALITY**

- Proven **strong** underwriting and risk management
- 5 year average annual credit losses of 11 basis points
- ACL coverage 1.05% of loans

Allowance for Credit Losses ("ACL")<sup>(1)</sup> ACL Coverage Ratio (Loans HFI less SBA PPP)