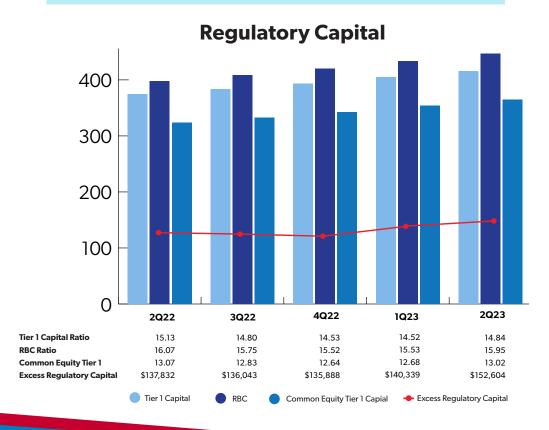

### **CAPITAL**

- YoY Growth of 17% in TBV/Share and 16% in TCE Ratio
- \$153M in Excess Regulatory Capital (Above Well-Capitalized)
- Adjusted TCE Ratio of 6.9% if HTM Securities Loss was Recognized in AOCI