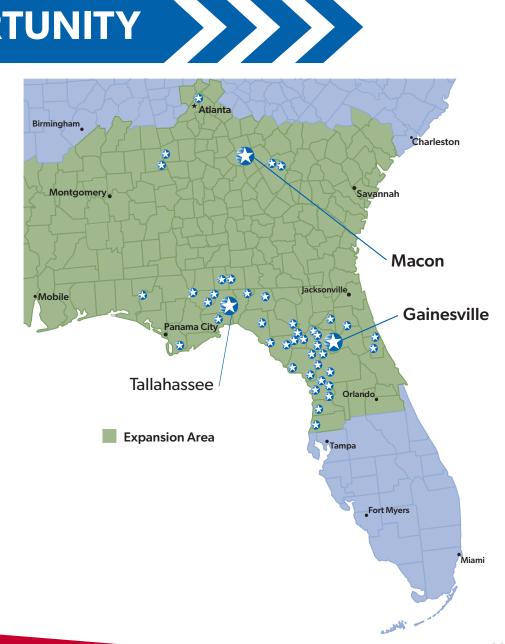

### FLORIDA LEGACY MARKETS

|                                            | TALLAHASSEE MSA                        | GAINESVILLE MSA                               |
|--------------------------------------------|----------------------------------------|-----------------------------------------------|
| Total Deposits (in Thousands)              | \$1,702,722                            | \$541,656                                     |
| Market Share <sup>(1)</sup>                | 16.7%                                  | 8.2%                                          |
| Market Share Rank <sup>(1)</sup>           | #2                                     | #4                                            |
| Top 3 Industries                           | Government, Education,<br>Professional | Education, Healthcare,<br>Retail Distribution |
| Projected Population Growth <sup>(2)</sup> | 2.8%                                   | 4.9%                                          |
| Projected HH Income Growth <sup>(2)</sup>  | 9.9%                                   | 13.5%                                         |

### GEORGIA LEGACY MARKET

| MACON MSA                                    |                                   |
|----------------------------------------------|-----------------------------------|
| Total Deposits (in Thousands) <sup>(1)</sup> | \$148,580                         |
| Market Share <sup>(1)</sup>                  | 2.8%                              |
| Market Share Rank <sup>(1)</sup>             | #10                               |
| Top 3 Industries                             | Education, Healthcare,<br>Defense |
| Projected Population Growth <sup>(2)</sup>   | 0.8%                              |
| Projected HH Income Growth <sup>(2)</sup>    | 17.7%                             |

### **NEW MARKET DEMOGRAPHICS**

| EMERALD COAST                                   |                                                                                                                    |                                   |  |  |  |
|-------------------------------------------------|--------------------------------------------------------------------------------------------------------------------|-----------------------------------|--|--|--|
|                                                 | BAY COUNTY MARKET                                                                                                  | WALTON COUNTY MARKET              |  |  |  |
| CCB Offices                                     | Breakfast Point office opened Q2-20;<br>Lynn Haven planned to open Q3-23;<br>West Bay office planned to open Q1-24 | Watersound office opened in Q1-23 |  |  |  |
| Population Growth Rate 2010-2023 <sup>(1)</sup> | 6.8%                                                                                                               | 49.8%                             |  |  |  |
| Projected Population Growth <sup>(2)</sup>      | 5.2%                                                                                                               | 12.2%                             |  |  |  |
| HH Median Income 2023 <sup>(2)</sup>            | \$68,722                                                                                                           | \$70,073                          |  |  |  |
| Projected HH Income Growth <sup>(2)</sup>       | 18.8%                                                                                                              | 11.1%                             |  |  |  |

#### **Recent Trends**

- Moving to area to live full-time away from large Metro markets
- Broad demographics
- Schools (Walton County ranked #3 in Florida)

| NORTHERN ARC                                           |                                 |                               |  |  |  |
|--------------------------------------------------------|---------------------------------|-------------------------------|--|--|--|
|                                                        | COBB COUNTY MARKET              | GWINNETT COUNTY MARKET        |  |  |  |
| CCB Office Opened                                      | Marietta office opened in Q4-22 | Duluth office opened in Q2-23 |  |  |  |
| Population Growth 2010-2023 <sup>(1)</sup>             | 12.8%                           | 22.3%                         |  |  |  |
| Projected Population Growth <sup>(1)</sup> (2023-2028) | 3.4%                            | 5.3%                          |  |  |  |
| Median HH Income 2023 <sup>(1)</sup>                   | \$90,991                        | \$84,610                      |  |  |  |
| Projected HH Income Growth (1) (2023-2028)             | 13.8%                           | 15.1%                         |  |  |  |