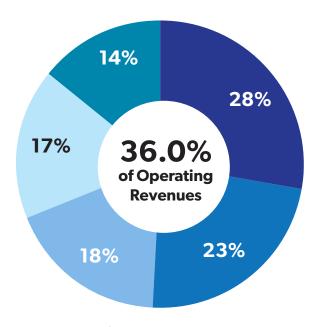

### **Diversified Revenues**

#### INTEREST INCOME(1)

#### \$88.9 Million

- Funds Sold & Deposits with Banks
- Indirect Auto
- Commercial Loans
- Direct Consumer
- Fees on Loans