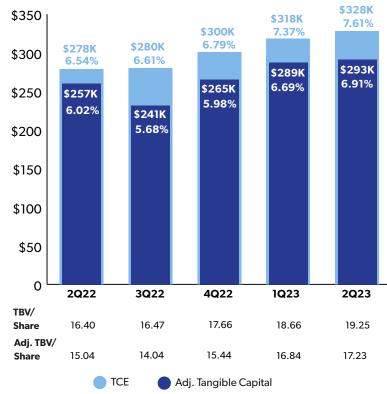

### **CAPITAL**

- YoY Growth of 17% in TBV/Share and 16% in TCE Ratio
- \$153M in Excess Regulatory Capital (Above Well-Capitalized)
- Adjusted TCE Ratio of 6.9% if HTM Securities Loss was Recognized in AOCI

#### **Tangible Common Equity**