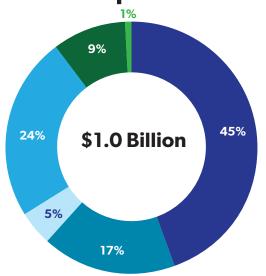

ccount Tenure**

**Overall Average Tenure = 12 Years** 



| Uninsured Deposit Analysis           | (000's)   |
|--------------------------------------|-----------|
| Uninsured Deposits (000's)           | 1,605,922 |
| <b>Less: Collateralized Deposits</b> | (543,809) |
| Less: Affiliate Deposits (CCB owned) | (143,812) |
| <b>Uninsured Deposits</b>            | 918,301   |
| Total Deposits <sup>(2)</sup>        | 3,788,866 |
| Percentage of Uninsured Deposits     | 24%       |

### **INVESTMENTS**

- Very Short Total Portfolio Duration of 2.76 Years
- 73% is Government Guaranteed
- Total After-Tax Unrealized Loss at June 30, 2023:
  - > AFS (AOCI) = **\$28.3M** (6.8% of Balance)
  - > HTM = **\$34.5M** (5.8% of Balance)
  - > Total Unrealized Loss = 6.2% of Balance

#### **Composition**





#### **Securities Yield**



|                                            | AFS     |                               |                   | нтм     |                               |                   |
|--------------------------------------------|---------|-------------------------------|-------------------|---------|-------------------------------|-------------------|
| Туре                                       | Balance | Pre-Tax<br>Unrealized<br>Loss | Duration<br>(yrs) | Balance | Pre-Tax<br>Unrealized<br>Loss | Duration<br>(yrs) |
| U.S. Treasury                              | 22,047  | (1,797)                       | 2.2               | 432,157 | (25,365)                      | 2.0               |
| U.S. Government<br>Agencies & Corporations | 175,515 | (11,275)