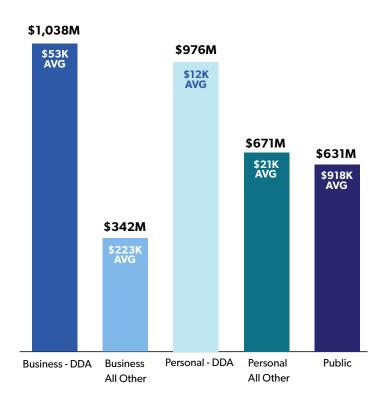

hanced Digital Front Door
  - Leverage Virtual Tellers
  - Data Analytics/Automated **Target Marketing**

<sup>(1)</sup> Pension settlement charge of \$1.8 million

#### **Technology Initiatives to Propel Growth**

Embracing Technology to Expand Product Offerings, Provide Exceptional Experiences & Improve Efficiency



Continuous Investment in Platforms to Improve Loan Workflow and Understand Client Profitability

### **ACQUISITION OPPORTUNITY**

#### **PROFILE**

- Banks with \$200-600M Assets
   ~250 Total Banks
- TBV Pricing Attractive

#### **TARGETS**

- Strong Core Deposit Base
- Lack of Scale to Absorb Regulatory Cost
- Succession Plan Unclear





## SUPPLEMENTAL INFORMATION



### **DEPOSIT FRANCHISE**

### **Deposits Breakdown**(1)

**Overall Average Account Balance \$27,787** 



### **Deposit Account Tenure**

**Overall Average Tenure = 12 Years** 



| Uninsured Deposit Analysis           | (000's)   |
|--------------------------------------|-----------|
| Uninsured Deposits (000's)           | 1,605,922 |
| <b>Less: Collateralized Deposits</b> | (543,809) |
| Less: Affiliate Deposits (CCB owned) | (143,812) |
| <b>Uninsured Deposits</b>            | 918,301   |
| Total Deposits <sup>(2)</sup>        | 3,788,866 |
| Percentage of Uninsured Deposits     | 24%       |

### **INVESTMENTS**

- Very Short Total Portfolio Duration of 2.76 Years
- 73% is Government Guaranteed
- Total After-Tax Unrealized Loss at June 30, 2023:
  - > AFS (AOCI) = **\$28.3M** (6.8% of Balance)
  - > HTM = **\$34.5M** (5.8% of Balance)
  - > Total Unrealized Loss = 6.2% of Balance

####