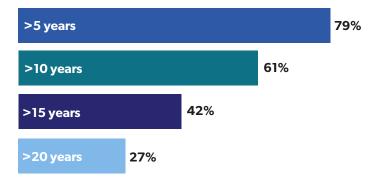

### **Deposit Account Tenure**

**Overall Average Tenure = 12 Years** 

| Uninsured Deposit Analysis           | (000's)   |
|--------------------------------------|-----------|
| Uninsured Deposits (000's)           | 1,605,922 |
| <b>Less: Collateralized Deposits</b> | (543,809) |
| Less: Affiliate Deposits (CCB owned) | (143,812) |
| <b>Uninsured Deposits</b>            | 918,301   |
| Total Deposits <sup>(2)</sup>        | 3,788,866 |
| Percentage of Uninsured Deposits     | 24%       |