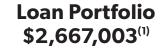

### LOAN PORTFOLIO DIVERSIFICATION

Top 25 loans represent 7% of total loans. Average loan size of \$92,000