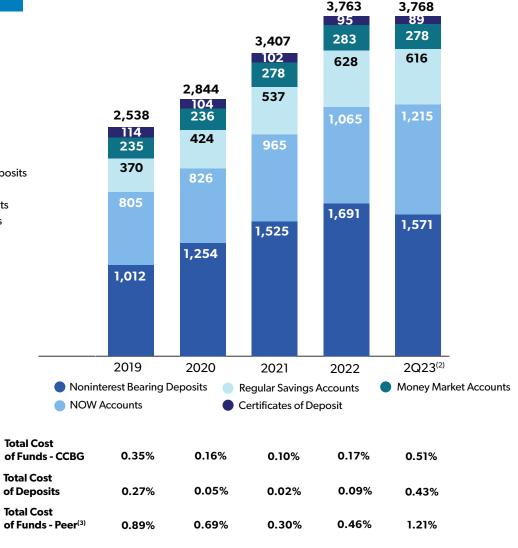

#### **Deposit Portfolio Highlights**

- CAGR<sup>(4)</sup> of ~ 12.16% DDA, ~ 8.96% MMA/SAV/NOW
- 98% Core Deposit<sup>(1)</sup> to Total Deposit<sup>(2)</sup>
- 40% Noninterest Bearing Balance

| Deposit Beta History |                      |                |  |  |  |
|----------------------|----------------------|----------------|--|--|--|
| RATE CYCLE           | INT BEARING DEPOSITS | TOTAL DEPOSITS |  |  |  |
| 4Q.2003 to 4Q.2006   | 42%                  | 33%            |  |  |  |
| 4Q.2015 to 4Q.2018   | 15%                  | 9%             |  |  |  |
| 1Q.2022 to 2Q.2023   | 10%                  | 6%             |  |  |  |

#### **Average Deposit Growth**

<sup>(1)</sup> Total Deposits less CDs

<sup>(2)</sup> YTD

<sup>(3)</sup> Publicly Traded \$1-\$5 Billion SE Commercial Banks (Source: S+P Market Intelligence) (4) 2019 to 2023