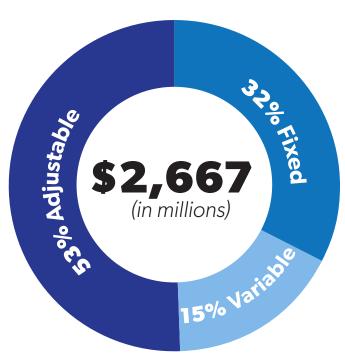

#### **Loan Rate Mix**

- 68% of Loan Portfolio is Variable or Adjustable
- 38% of Loan Portfolio Reprices within One Year
- 100% of Investment Portfolio Reprices < 3 years (2.76)</li>