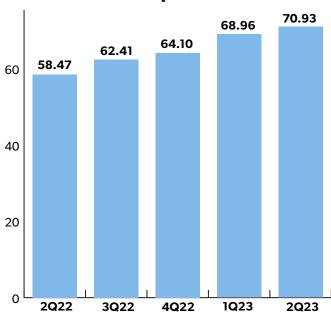

| 3.1               | 595,219 | (46,179)                      | 2.5               |
| Memo: After-Tax                            |         | (28,349)                      |                   |         | (34,473)                      |                   |

Dollars in thousands, unless otherwise noted; data as of June 30, 2023 Investment portfolio excludes non-marketable equity securities of \$1.7 million

### LIQUIDITY

- Strong Balance Sheet Flexibility:
  - > Loan/Deposit Ratio of **71%**
  - > Overnight Funds + Total Securities = 30% of Total Assets
  - > Overnight Funds + Free Securities = 14% of Total Assets
- 109% of Uninsured Deposits Are Covered By Overnight Funds, Free Securities, & FHLB Capacity
- Additional External Liquidity Sources of \$1.2B

#### **Loan/Deposit Ratio**



#### **Overnight Funds & Investments**



| as of June 30, 2023<br>\$ in thousands | Total<br>Available | Amount<br>Used | Net<br>Availability |
|----------------------------------------|--------------------|----------------|---------------------|
| Internal Sources                       |                    |                |                     |
| Free Securities (unpledged)            | 347,071            | -              | 347,071             |
| Overnight funds                        | 285,129            | -              | 285,129             |
| <b>External Sources</b>                |                    |                |                     |
| FHLB                                   | 372,362            | -              | 372,362             |
| FRB