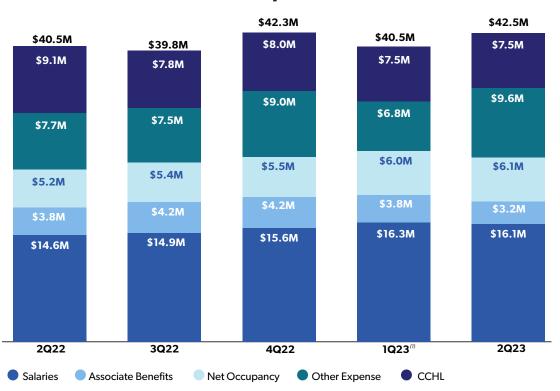

#### **Noninterest Expense Trend**

#### **HIGHLIGHTS**

- **Efficiency Initiatives in Motion** 
  - Banking Office Optimization
  - Process Improvement/RPA
  - Enhanced Digital Front Door
  - Leverage Virtual Tellers
  - Data Analytics/Automated **Target Marketing**

<sup>(1)</sup> Pension settlement charge of \$1.8 million