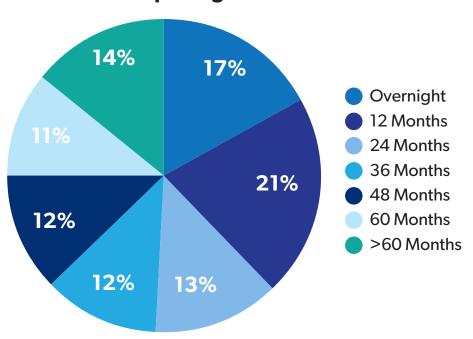

### **Interest Rate Risk Profile**

#### **Loan Repricing - HFI Loans**

#### **Loan Rate Mix**

- 68% of Loan Portfolio is Variable or Adjustable
- 38% of Loan Portfolio Reprices within One Year
- 100% of Investment Portfolio Reprices < 3 years (2.76)</li>