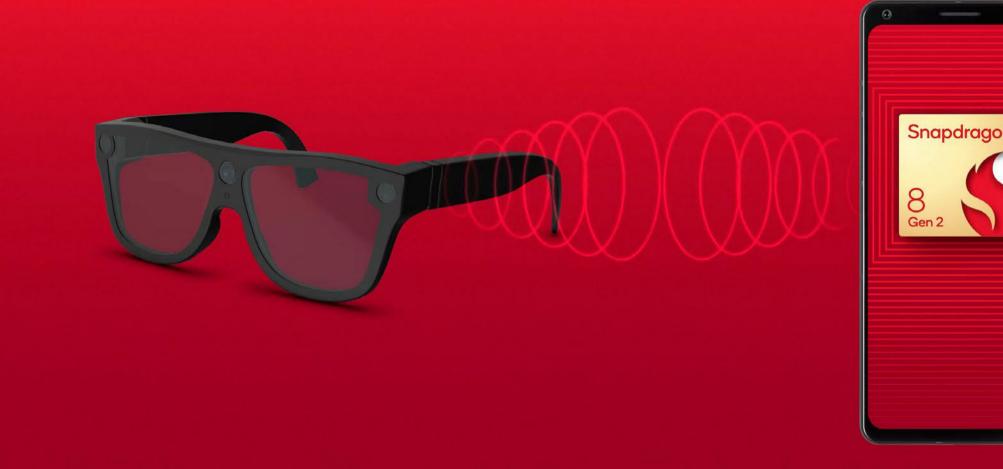

# Revolutionizing AR glasses

power with optimized architecture

### Revolutionizing AR glasses

Snapdragon AR2 Gen 1 for AR glasses

Harnessing the power of Snapdragon 8 Gen 2

Snapdragon Spaces
XR Developer Platform