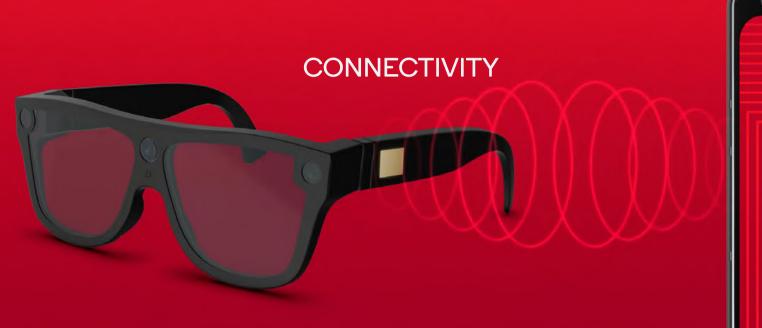

### World's 1st Wi-Fi 7 AR solution

50% lower power

2.5X
better Al performance

40% smaller PCB