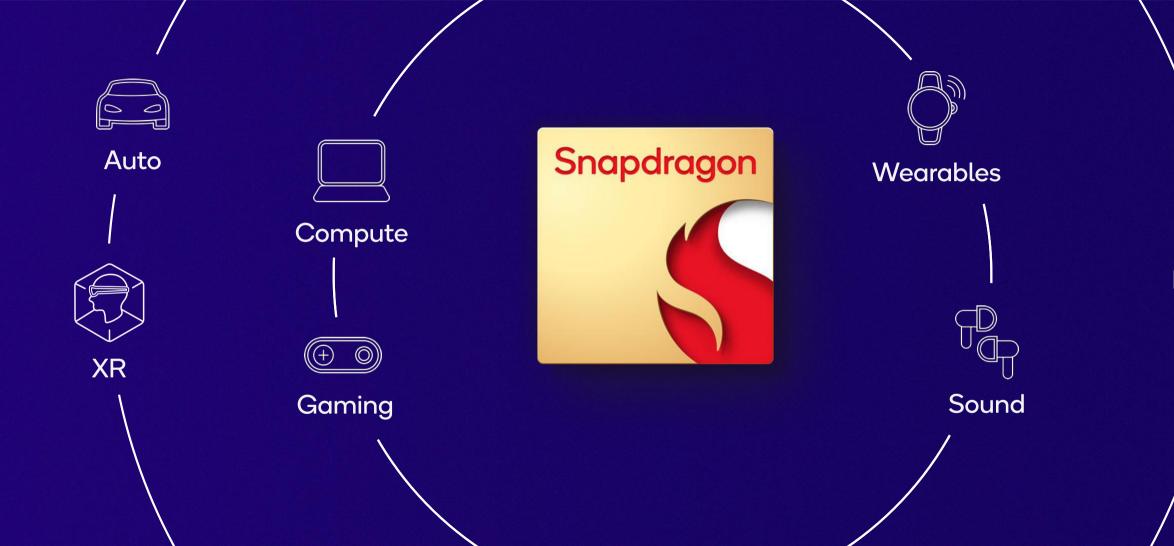

# Snapdragon is the common denominator

#### Compute

Gaming

| Vearable | 20 |
|----------|----|

| ſ   |   |
|-----|---|
| 0   | 0 |
| ╘┍═ | - |

Auto

### **SNAPDRAGON POWERS 2,000+ DEVICES BEYOND THE SMARTPHONE**

Transforming automotive