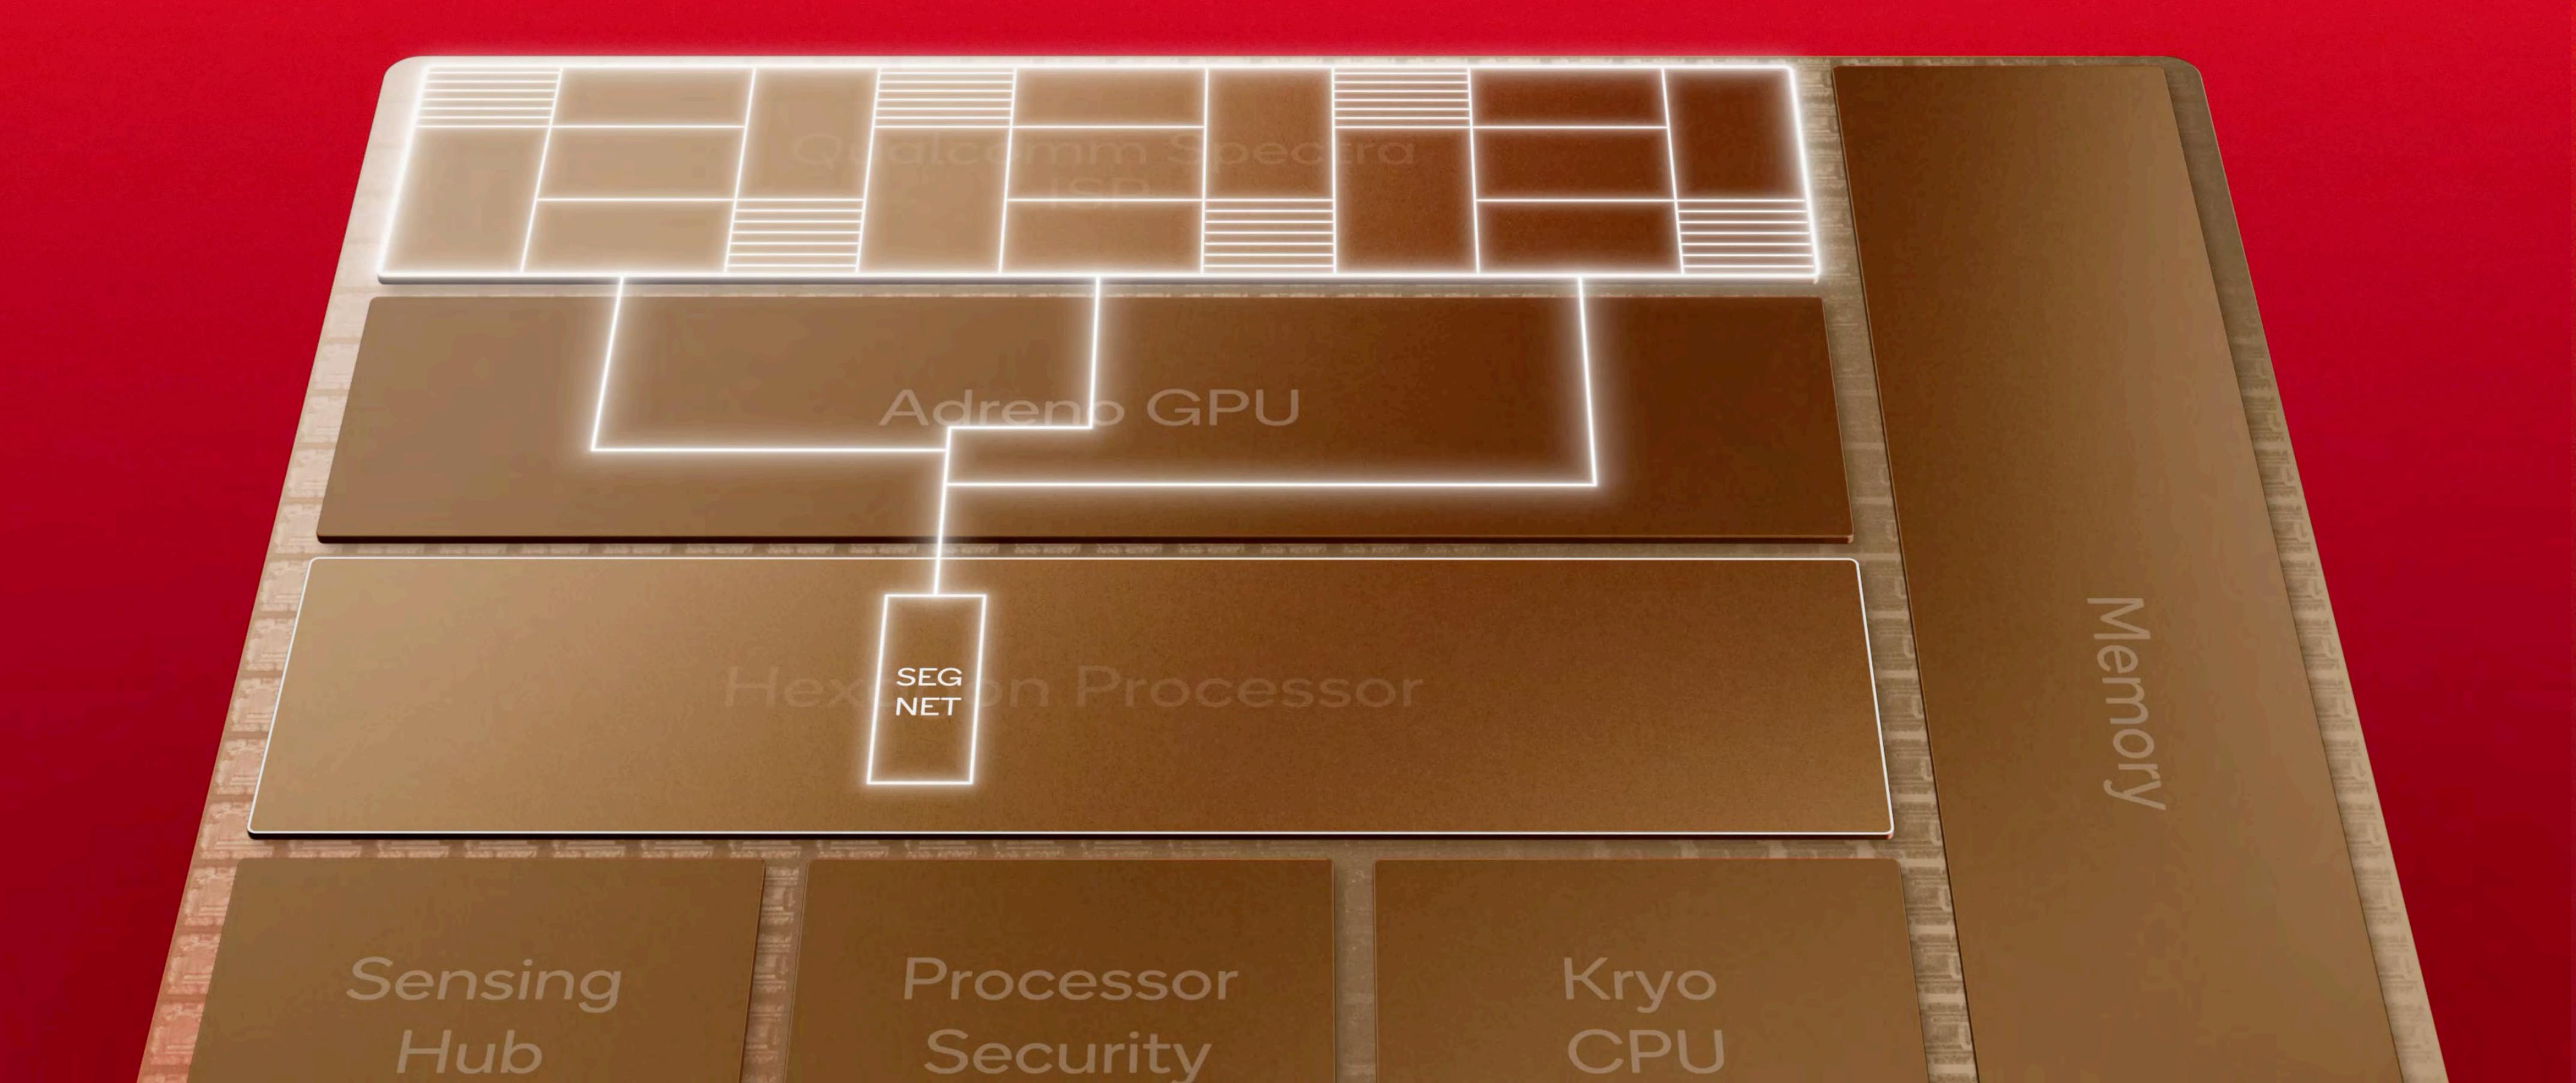

#### Qualconn

### JUDD HEAPE

VP, Product Management, Qualcomm Technologies, Inc.



# MESMERIZING IN A BILLION SHADES











200 MP

smartphone cameras

image sensors

1INCH 8KHDR

video capture

## New Cognitive ISP



TRADITIONAL

## Semantic Segmentation

#### INPUT



#### OUTPUT



SEMANTIC SEGMENTATION



INPUT



SEGMENTATION



OUTPUT





INPUT





SEGMENTATION



SEMANTIC SEGMENTATION



#### BEFORE



#### AFTER





INPUT





SEGMENTATION



SEMANTIC SEGMENTATION



#### BEFORE



#### AFTER





#### INPUT





#### SEGMENTATION



SEMANTIC SEGMENTATION



#### BEFORE



#### AFTER





#### INPUT



#### SEGMENTATION



SEMANTIC SEGMENTATION



#### BEFORE



#### AFTER















### SAINSUNG



# 200MP image sensor optimized for Snapdragon

## 200MP image





### 



## Quad exposure image sensors specifically tuned for Snapdragon

Sony IMX 800 QDOL4 (1/1.5") Sony IMX 989 QDOL4 (1-inch)

## Computational HDR video capture



## Computational HDR video capture





## Inankyou

###