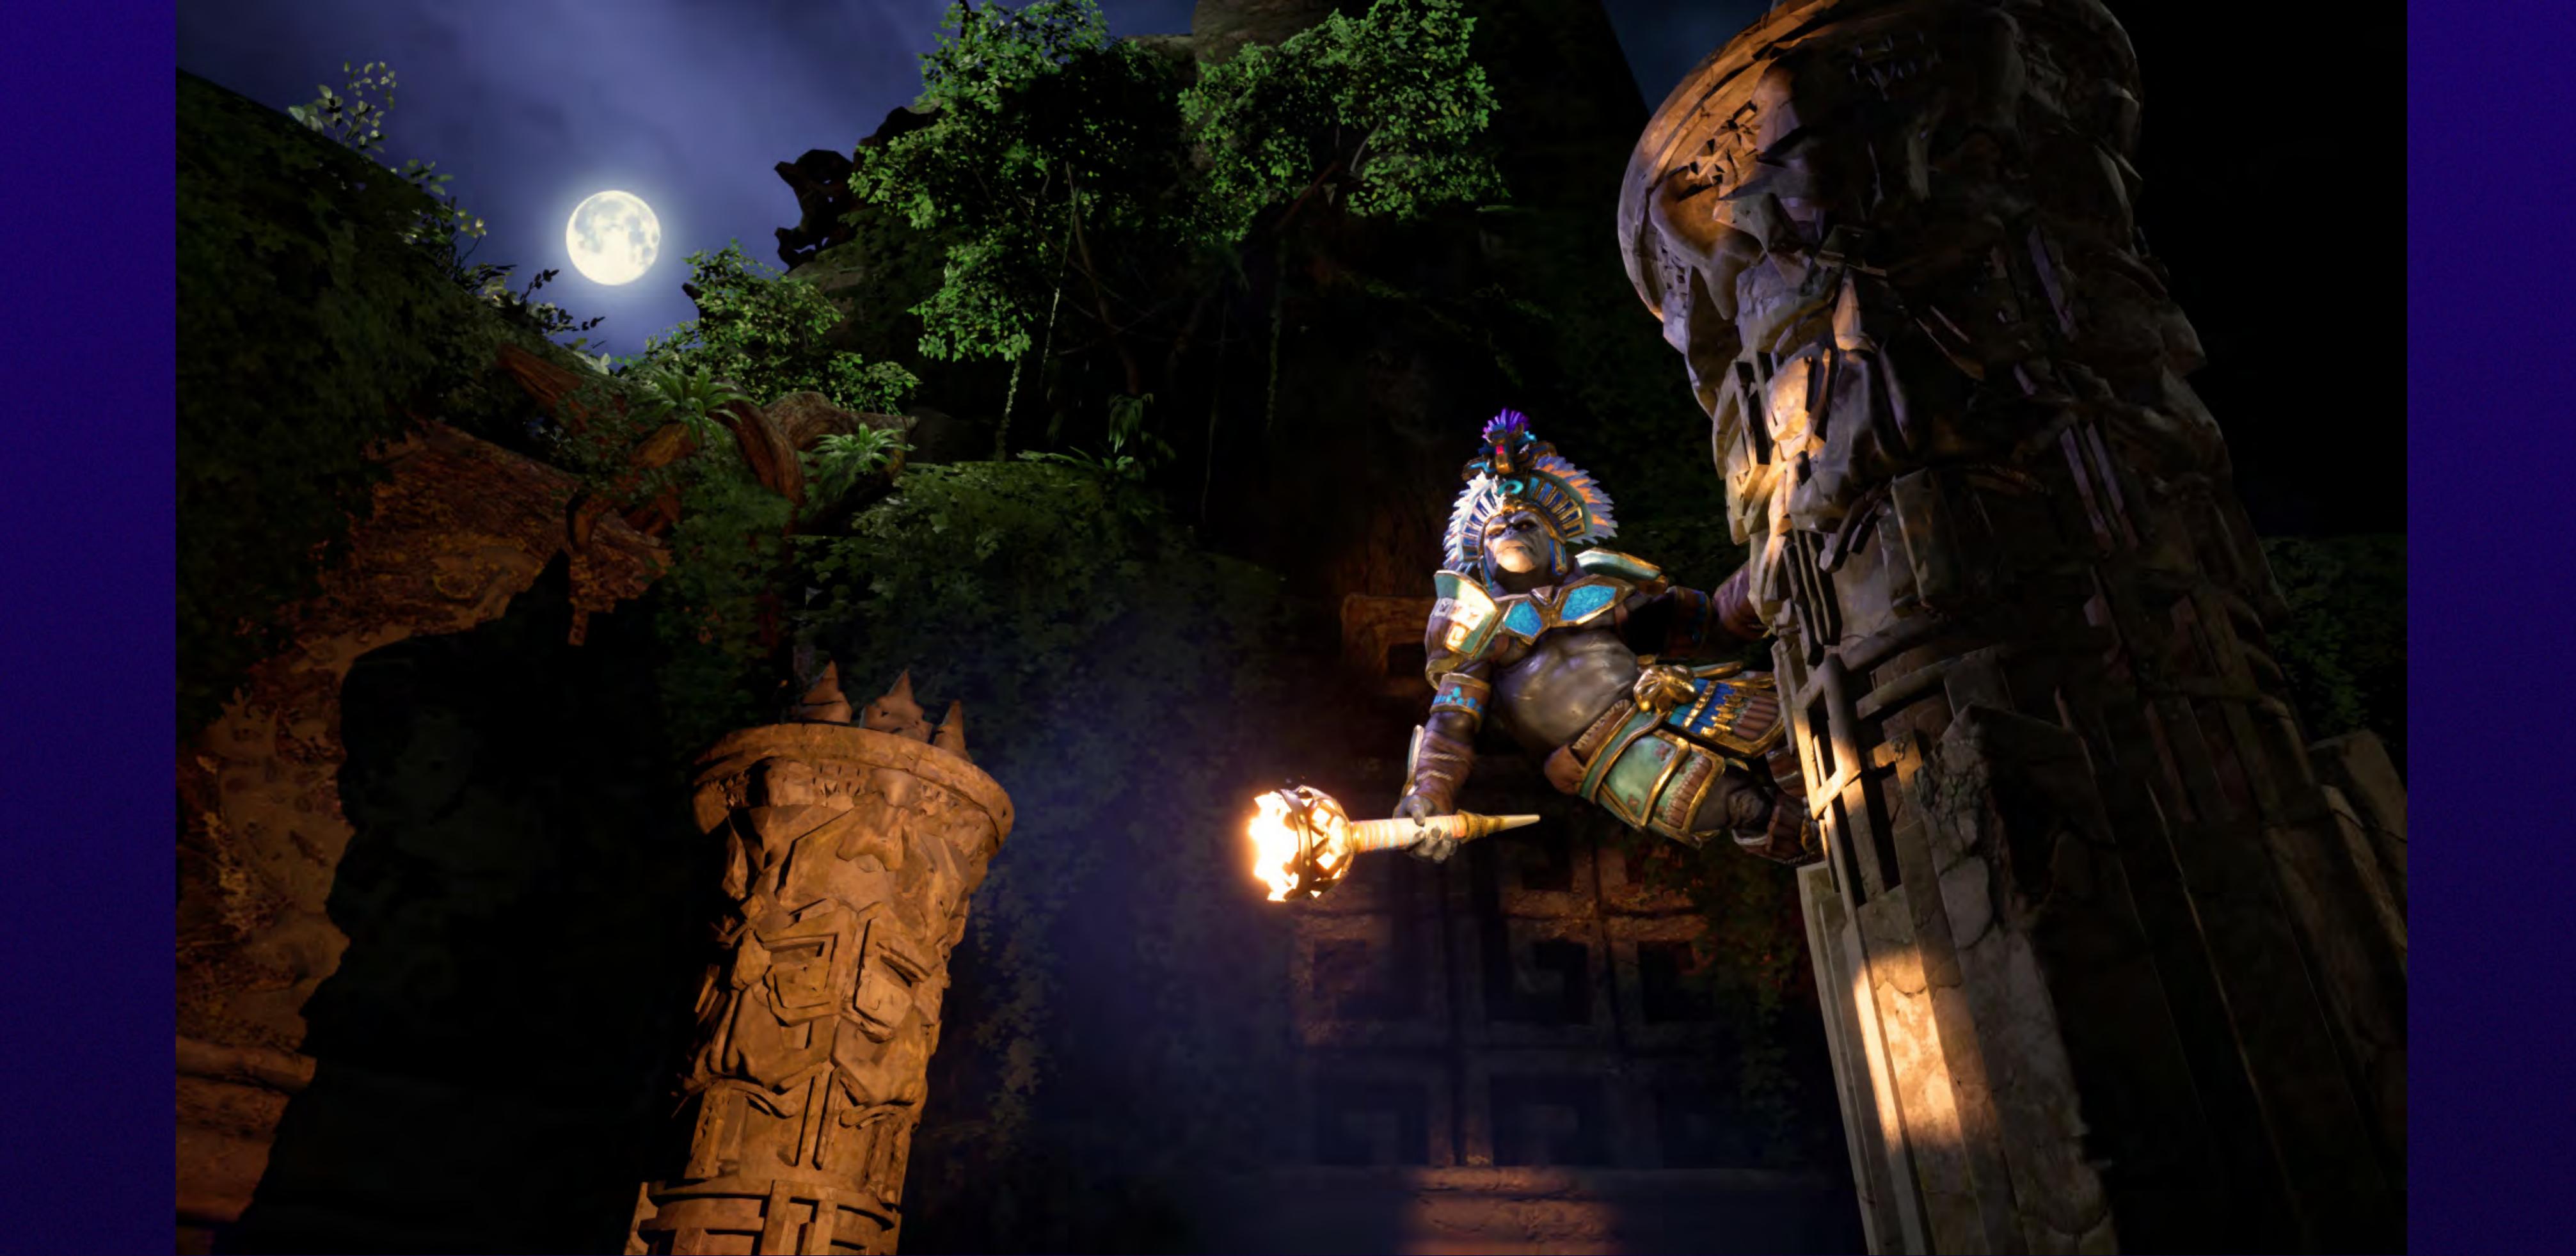

# The standard for real-time hardware-accelerated ray tracing

Ray tracing at sub-5W

# Real-time hardware-accelerated ray tracing