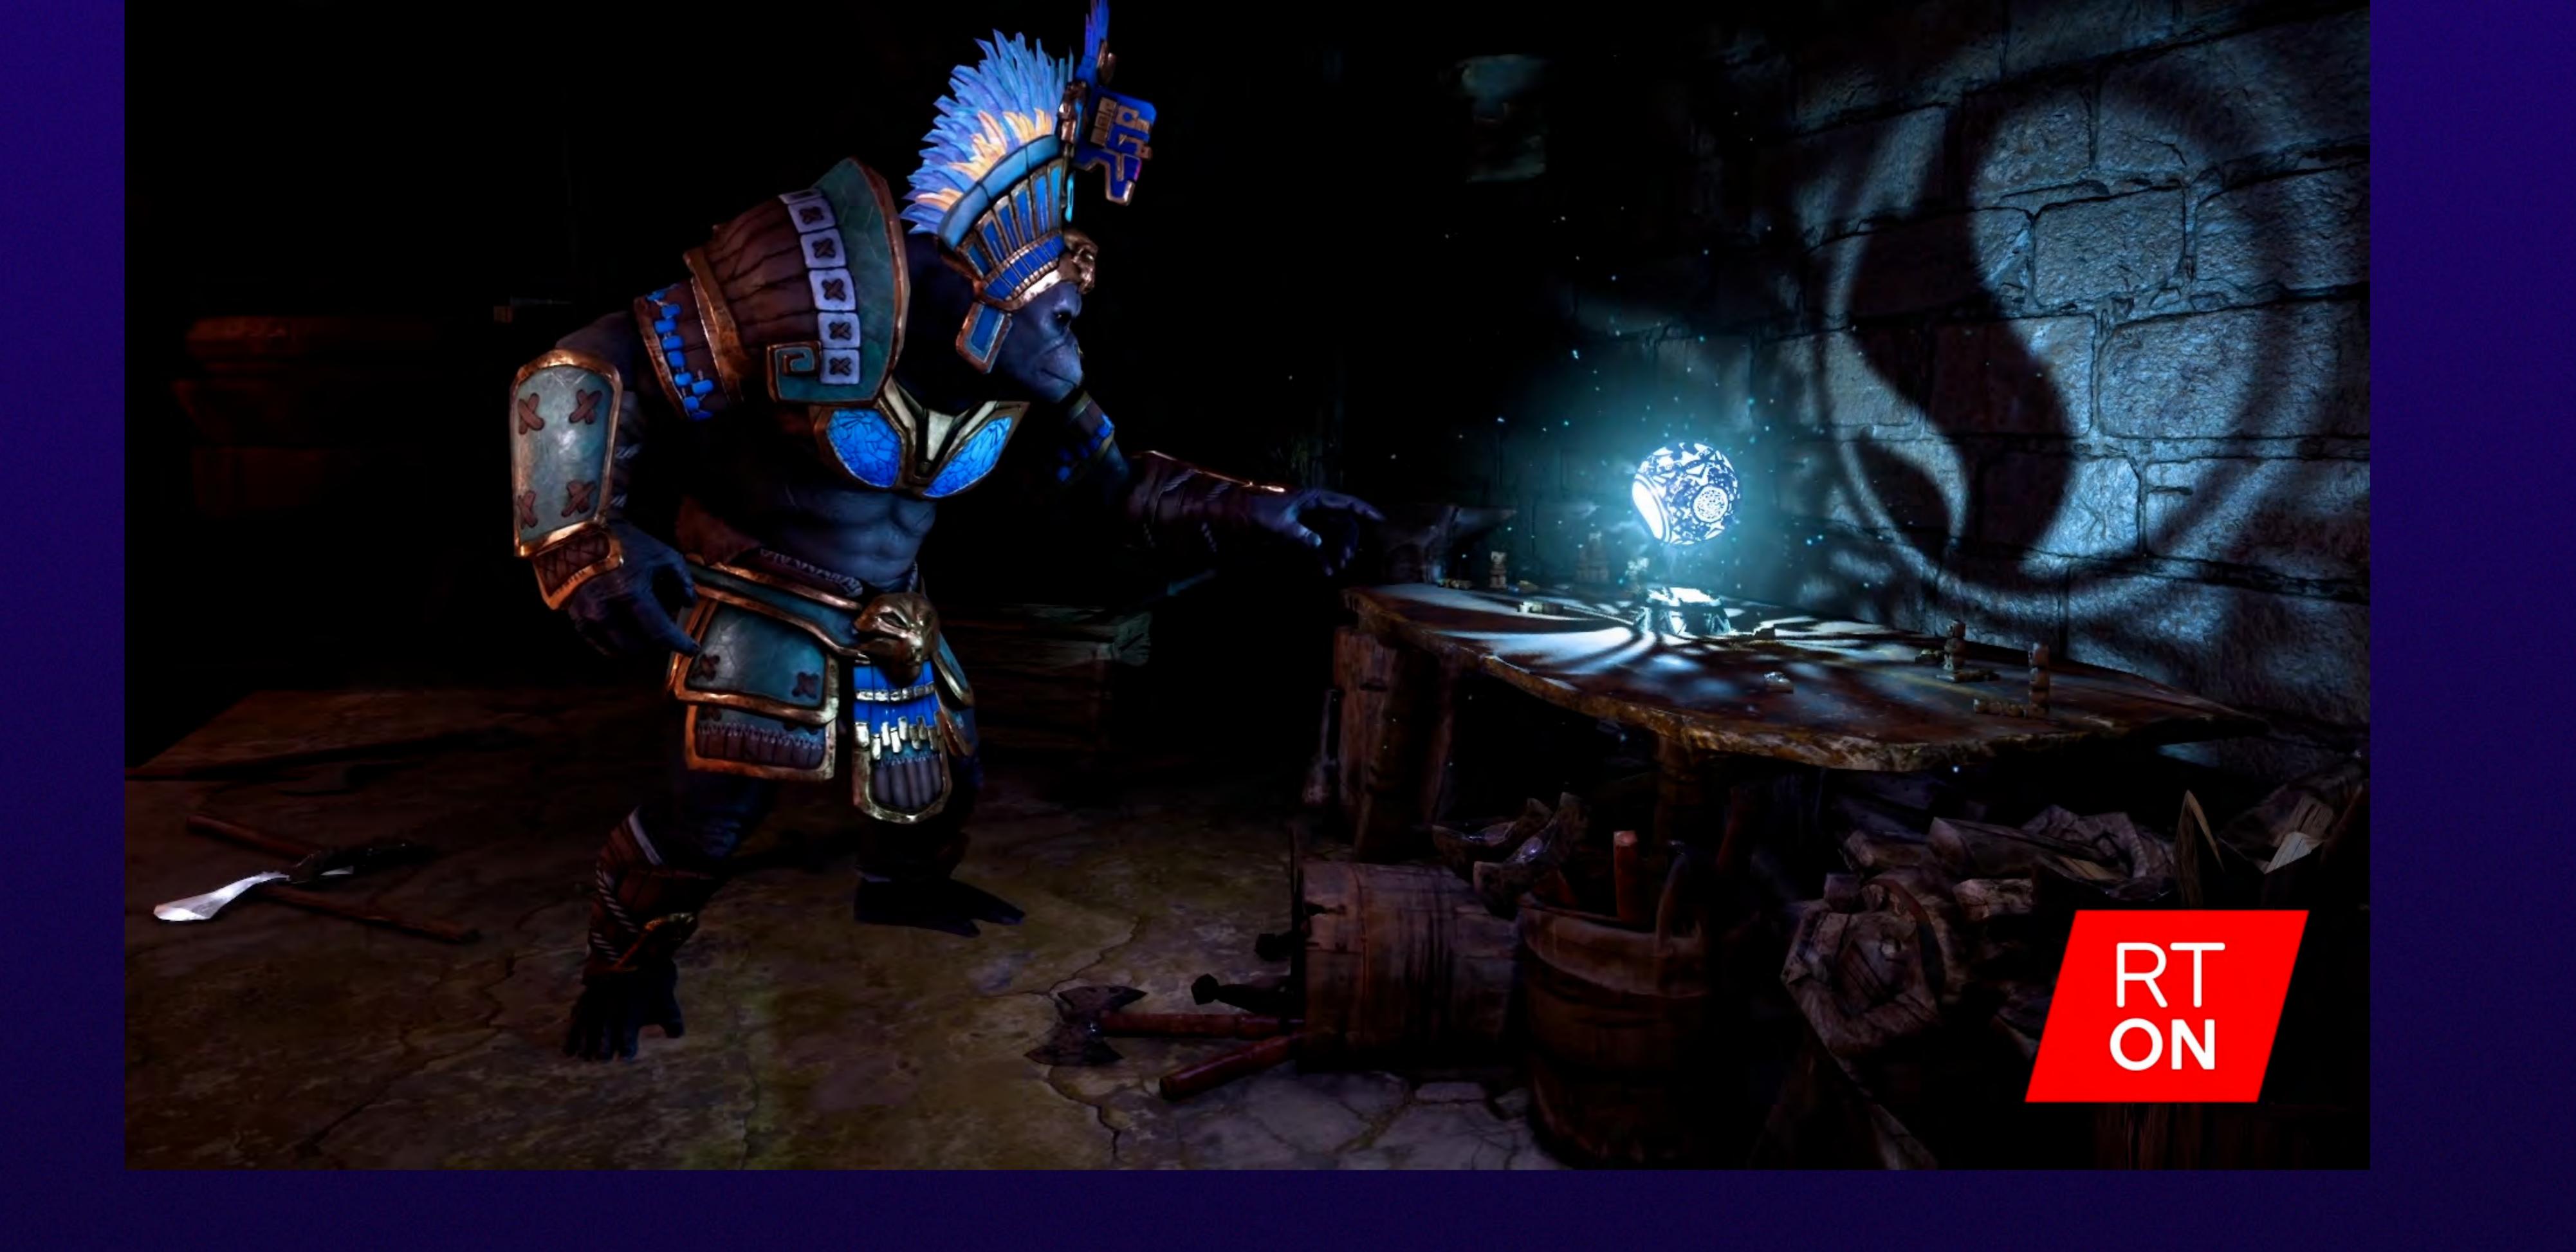

# The standard for real-time hardware-accelerated ray tracing

Ray tracing at sub-5W

# Real-time hardware-accelerated ray tracing