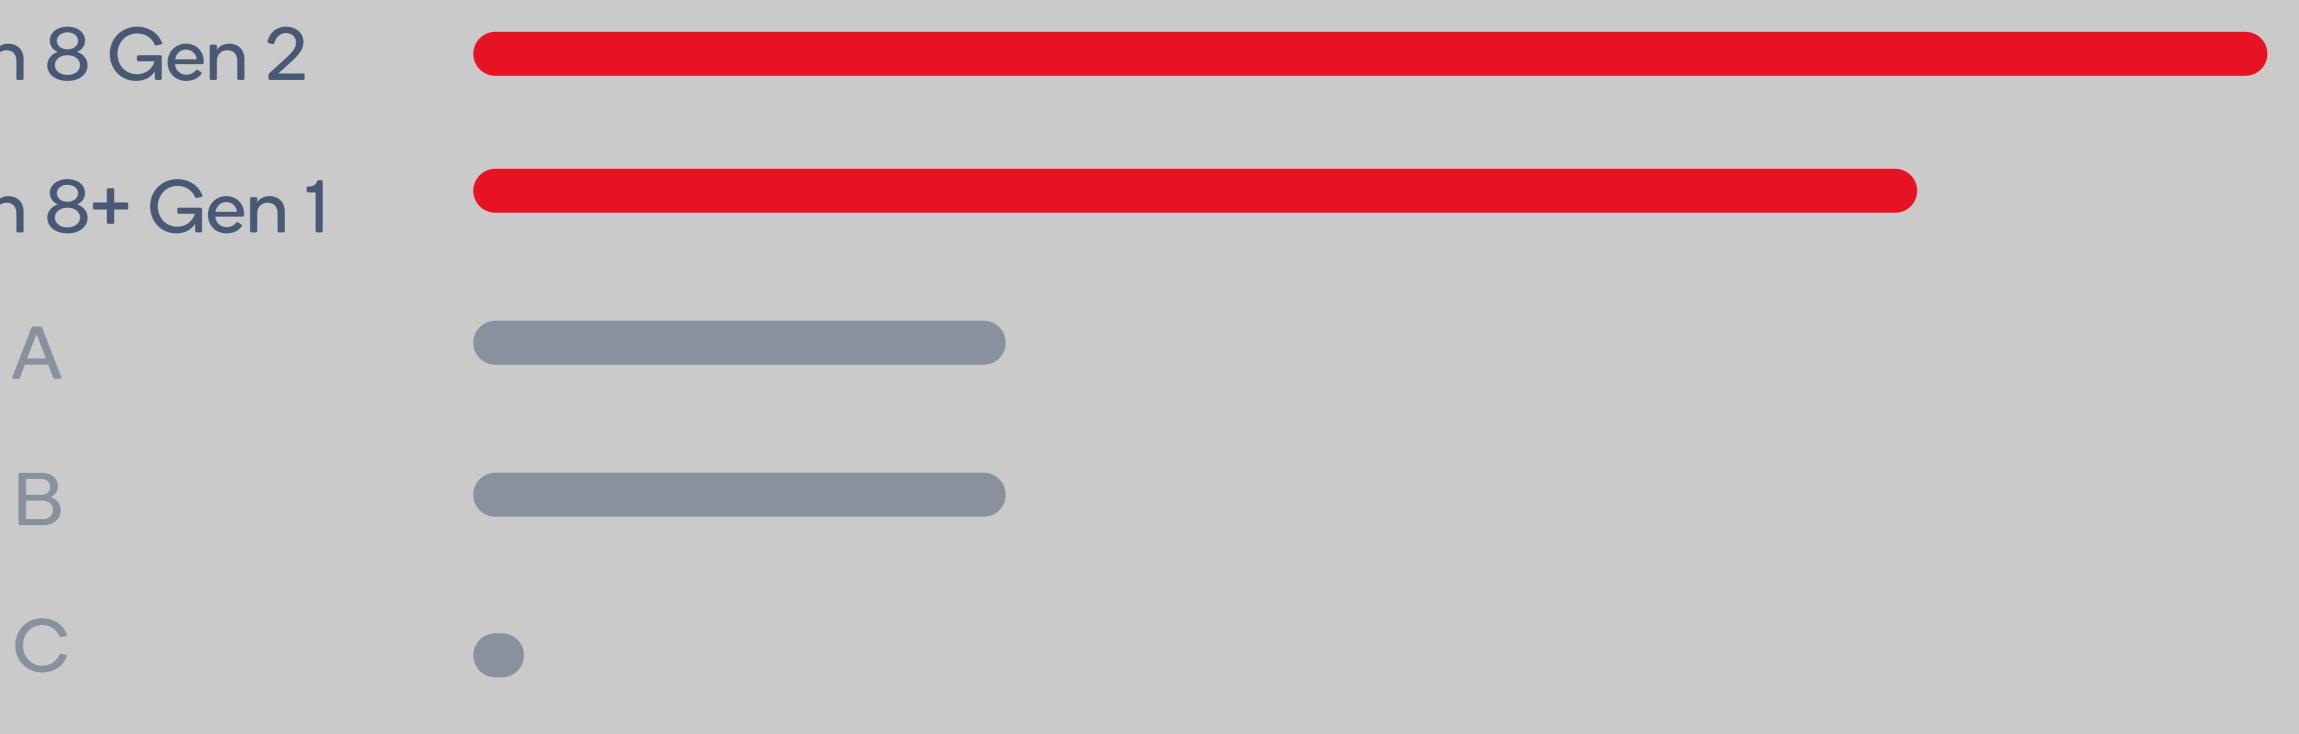

### Graphics sustained performance

Source: Aztec Ruins, normal 1080p screen off

Q

Runs

#### Snapdragon 8 Gen 2

#### Snapdragon 8+ Gen 1

**Competitor A** 

Competitor B