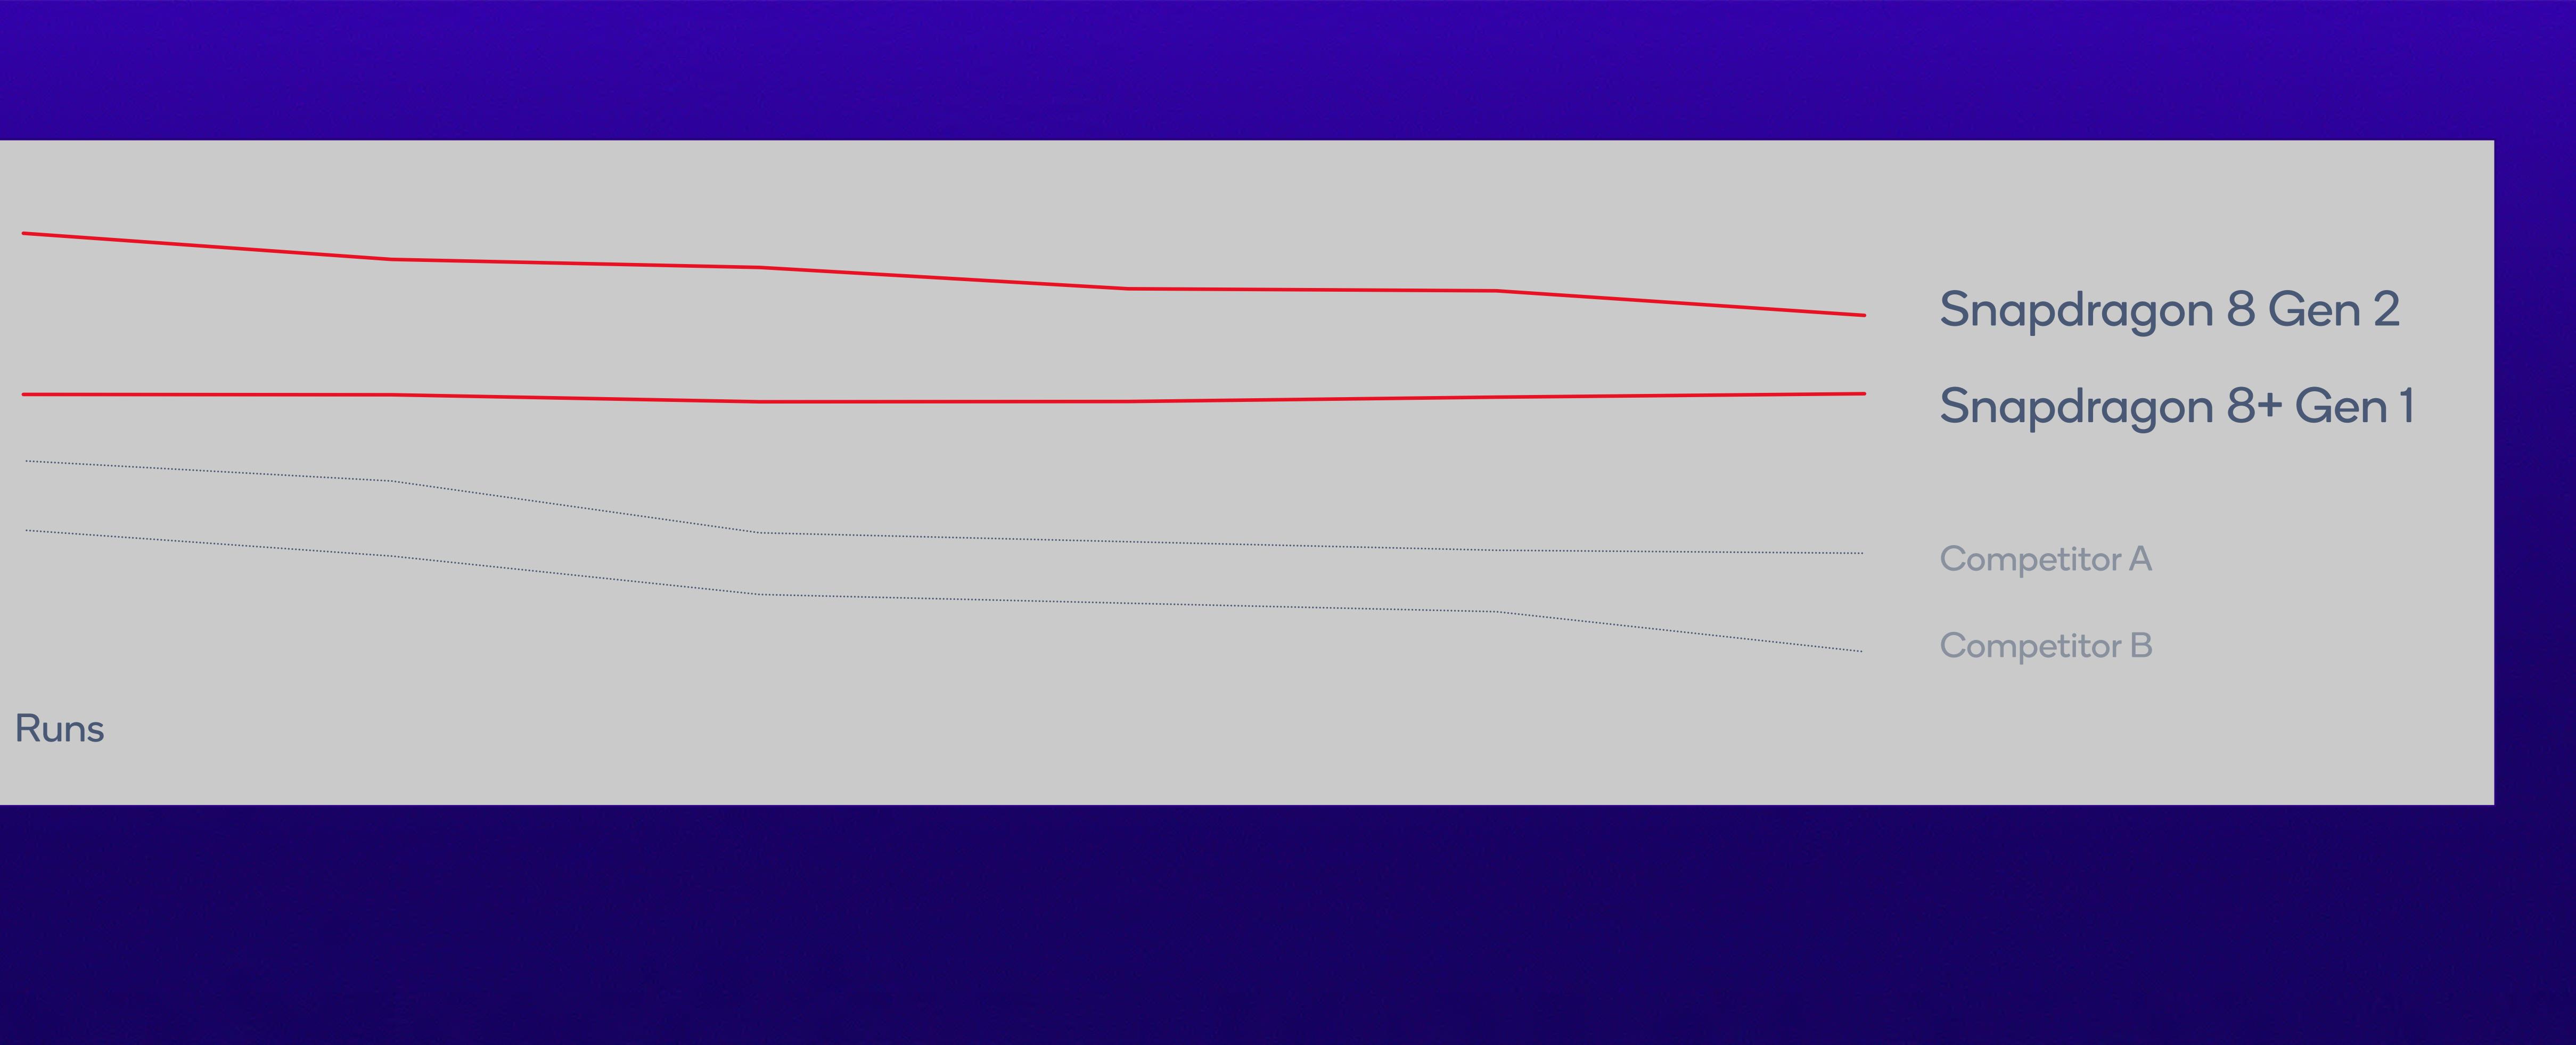

### Graphics sustained performance

Source: Aztec Ruins, normal 1080p screen off

Q

Runs

#### Snapdragon 8 Gen 2

#### Snapdragon 8+ Gen 1

**Competitor A** 

Competitor B