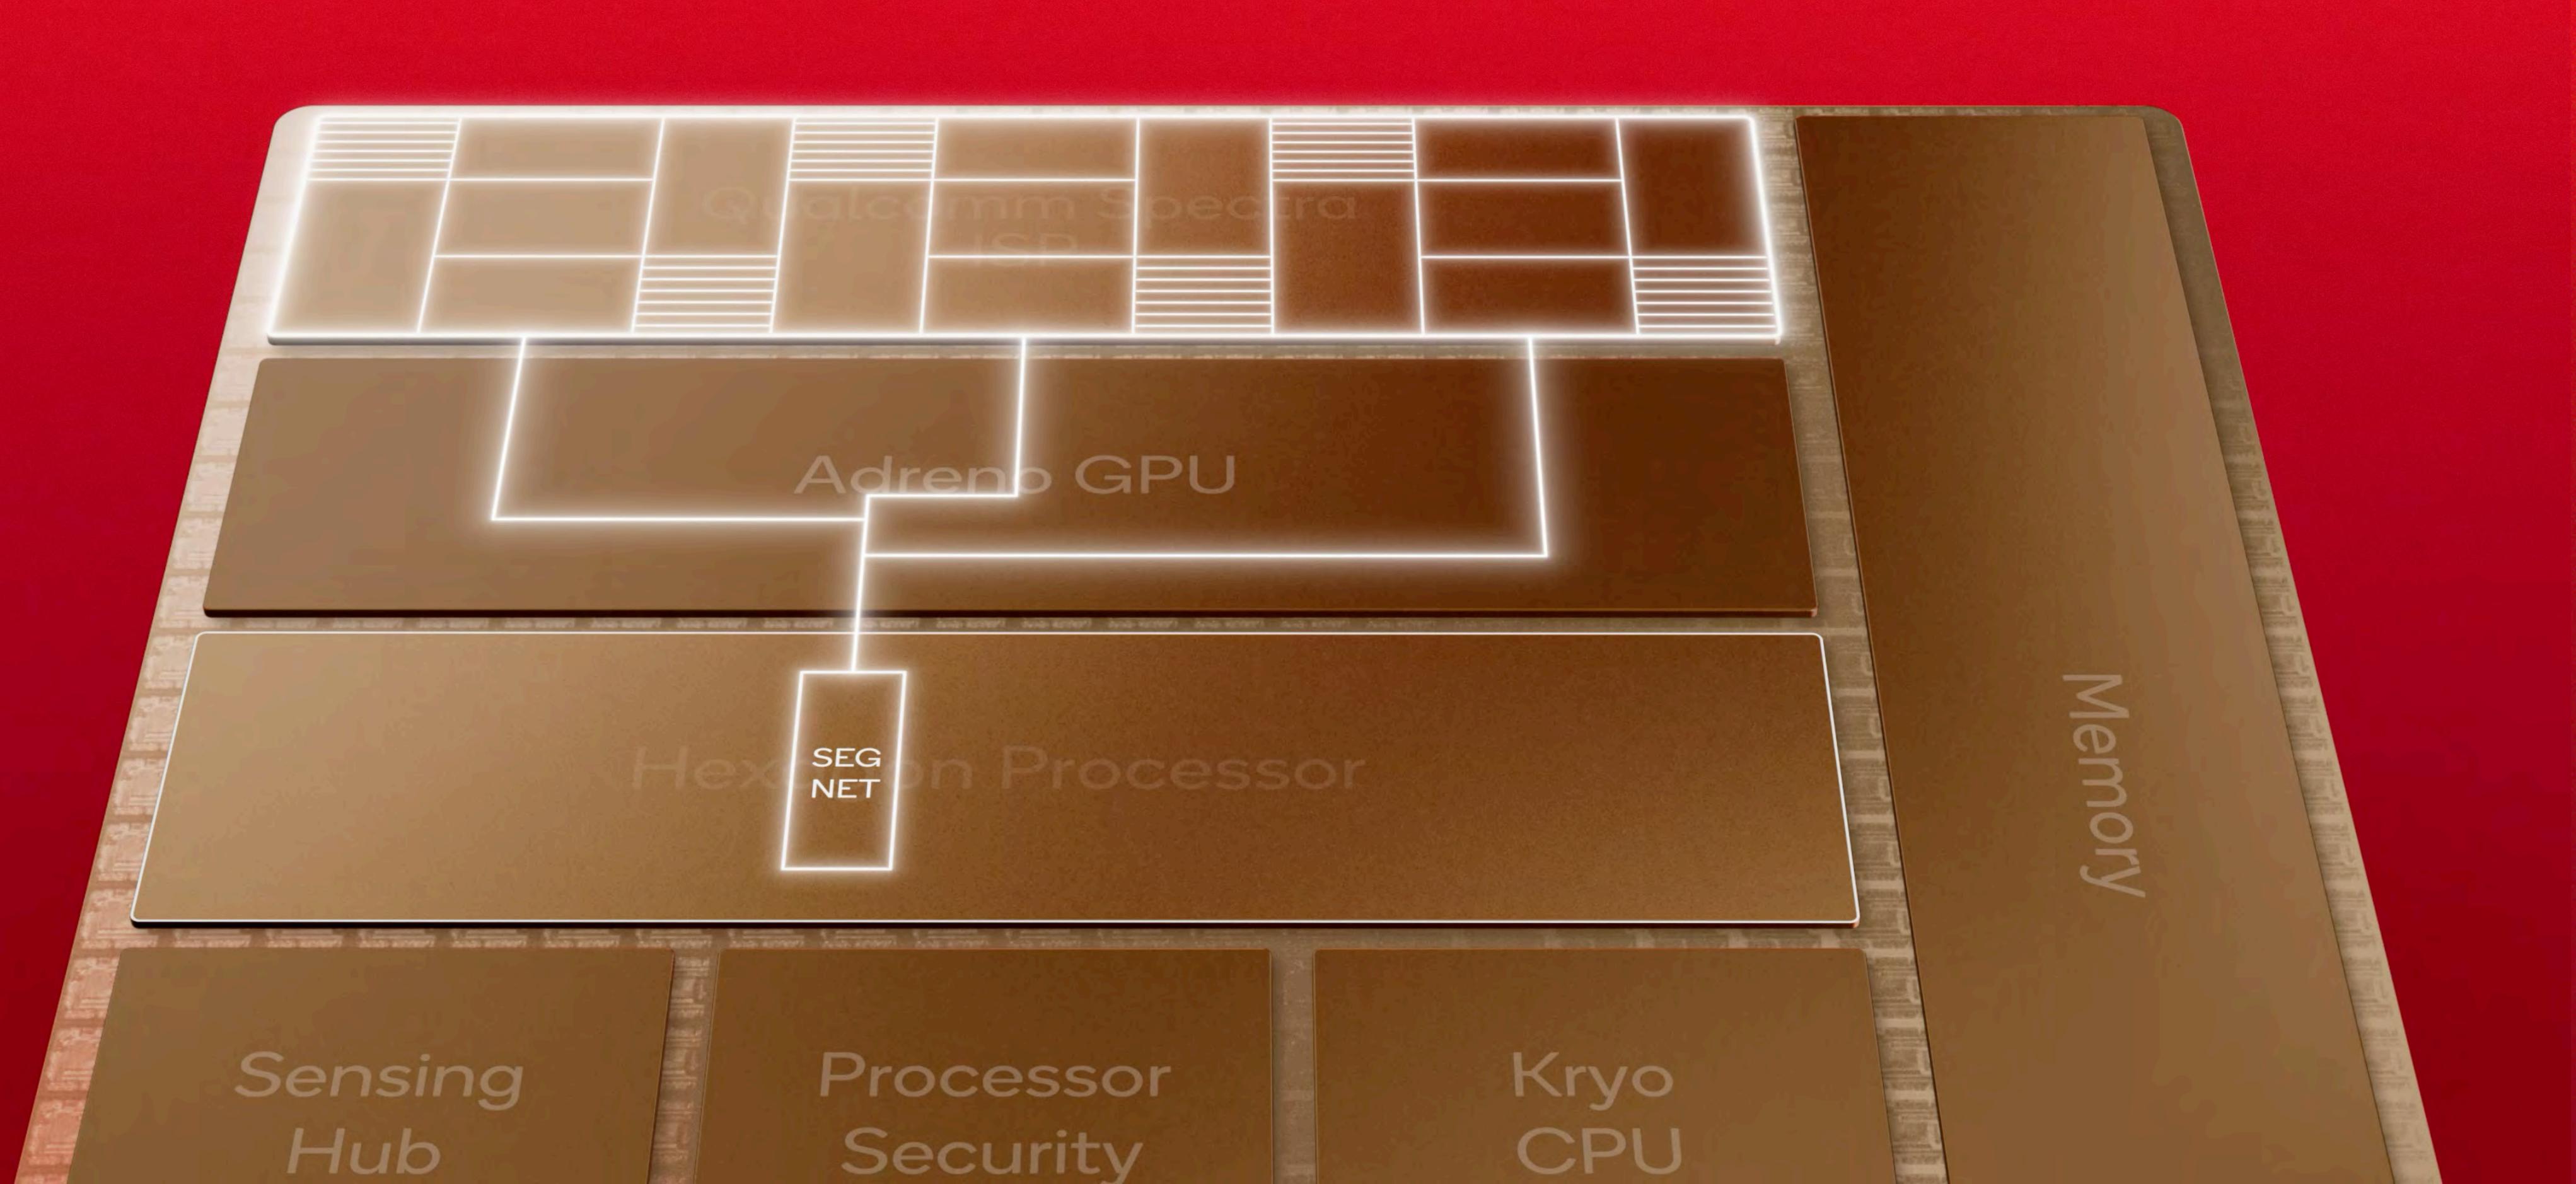

# Increased performance

4.35X performance 60% power efficience improvement power efficiency

Qualcomm Spectra ISP

Adreno GPU

### **World's 1st Cognitive ISP** QUALCOMM® HEXAGON<sup>®</sup> DIRECT LINK

#### Hexagon Processor

#### Sensing Hub

#### Processor Security