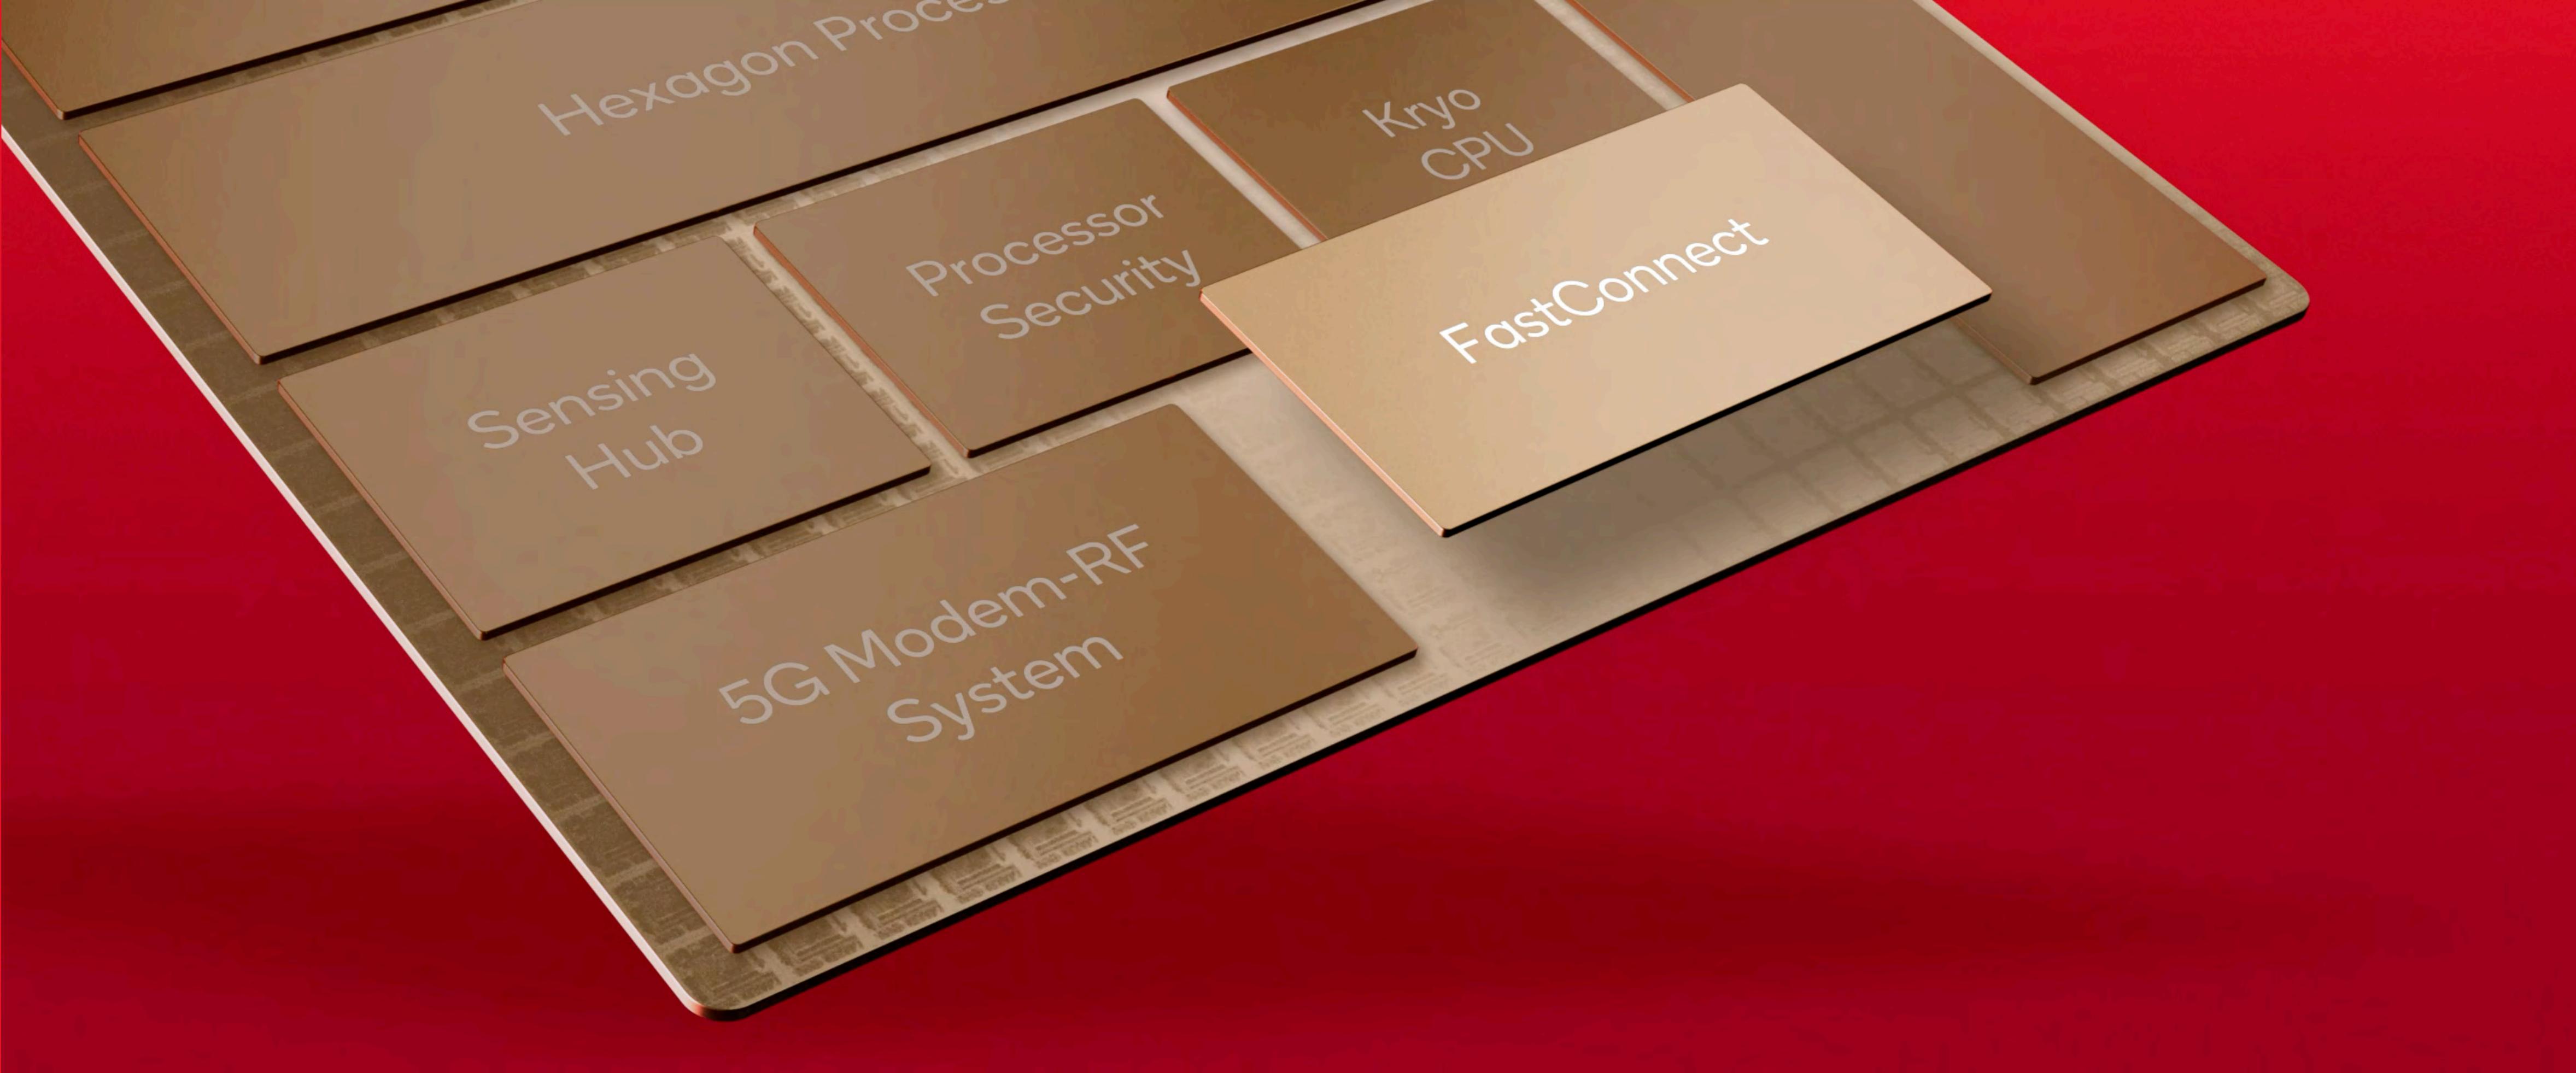

# Advanced dual-Bluetooth® technology

range of connections with Bluetooth<sup>®</sup> technology

lower power consumption

Processor Security

Kryo CPU