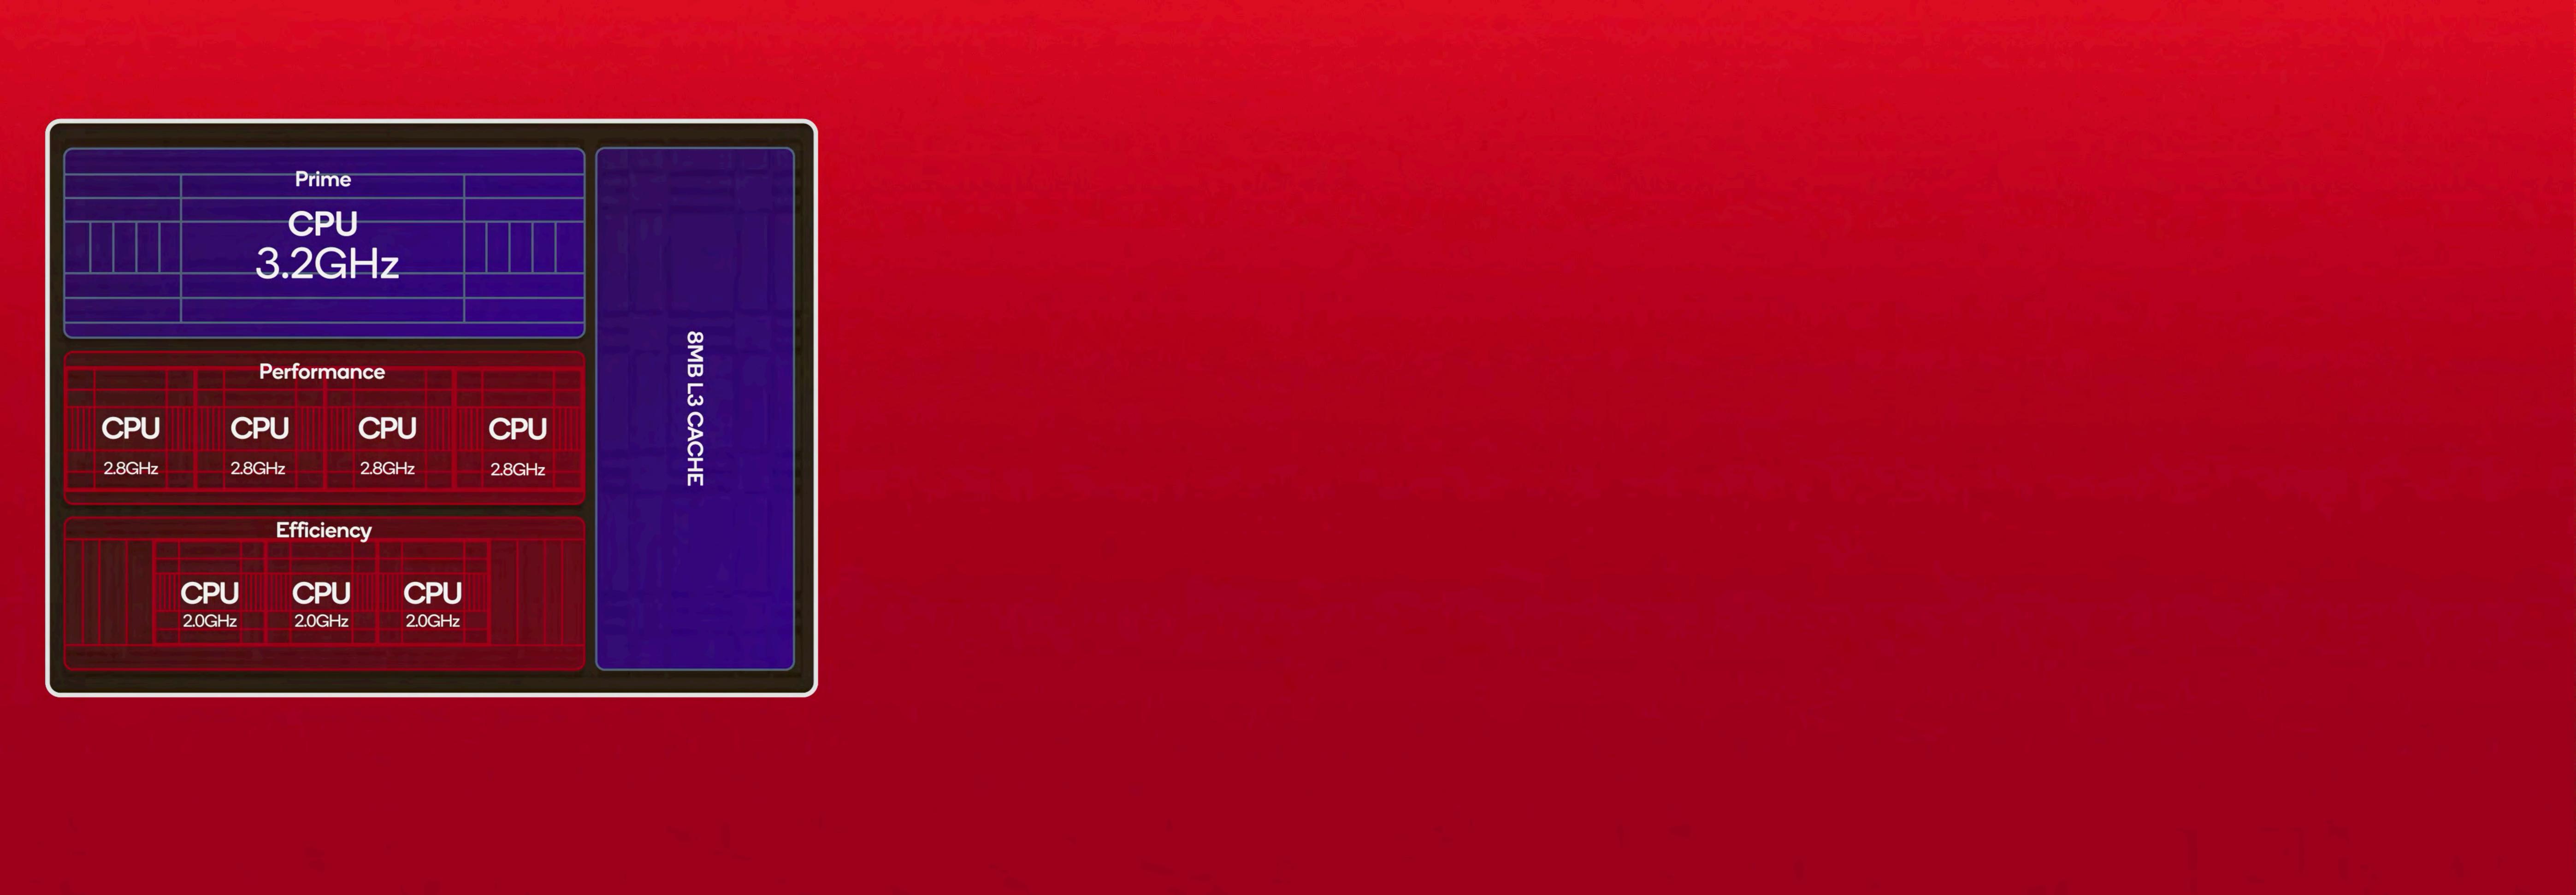

# Improved performance and efficiency

\*Actual speed is 3.1872GHz

## 3.2GHz CPU max frequency\* 35% faster performance 40% greater power efficiency