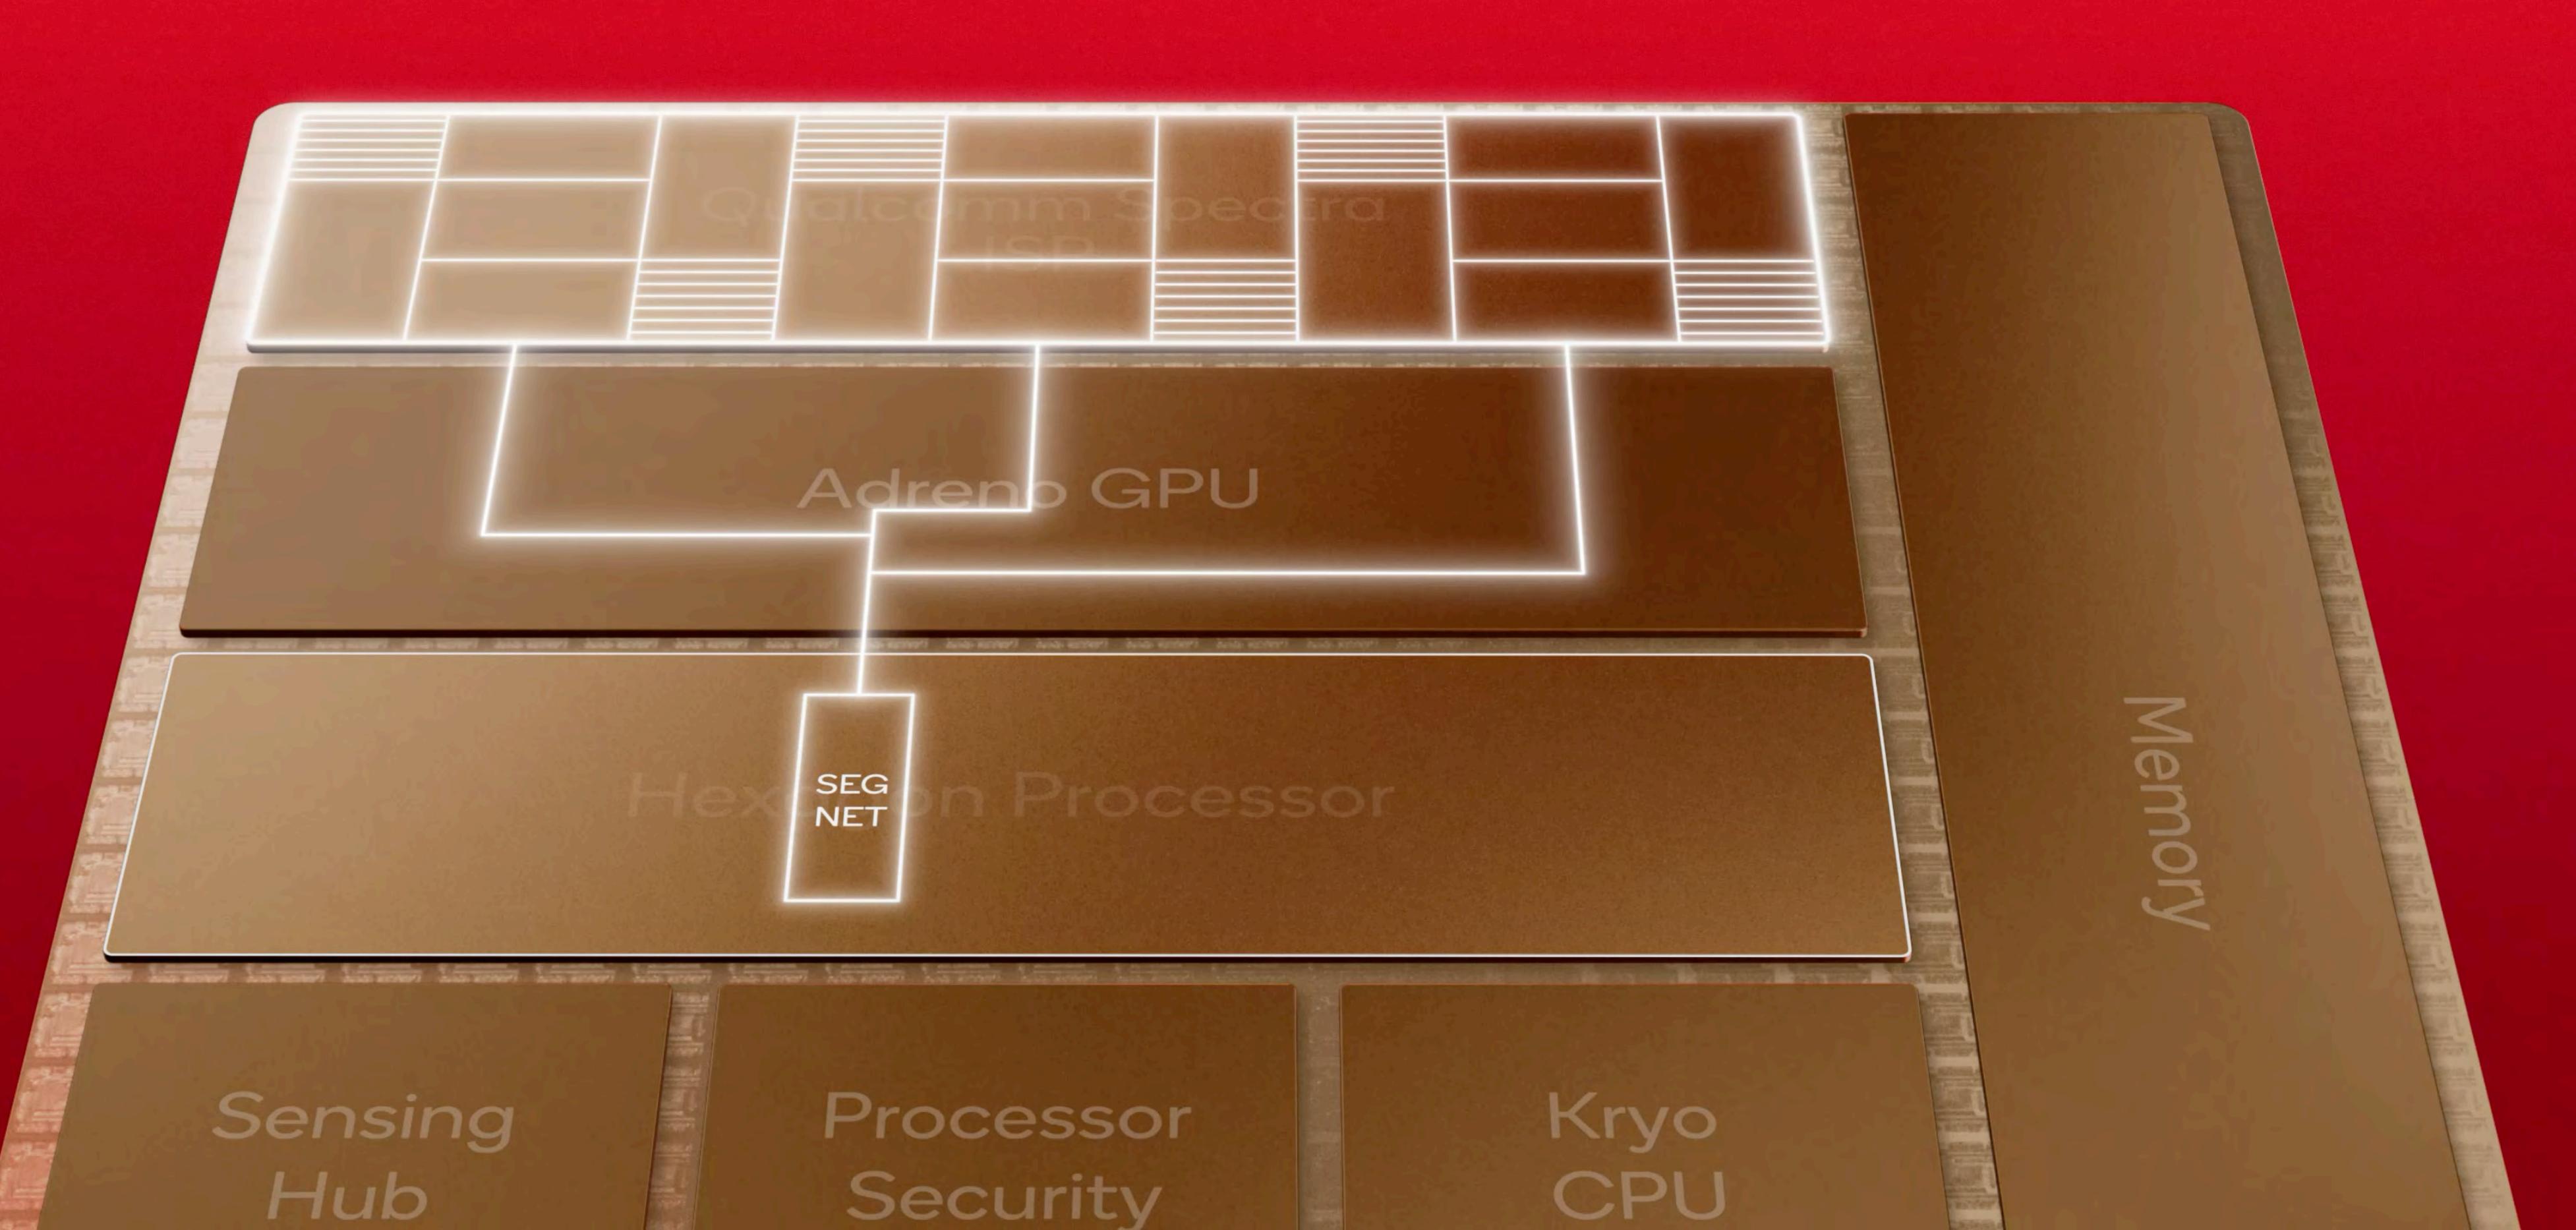

# Increased performance

4.35X performance 60% power efficience improvement power efficiency

Qualcomm Spectra ISP

Adreno GPU

### **World's 1st Cognitive ISP** QUALCOMM® HEXAGON<sup>®</sup> DIRECT LINK

#### Hexagon Processor

#### Sensing Hub

#### Processor Security