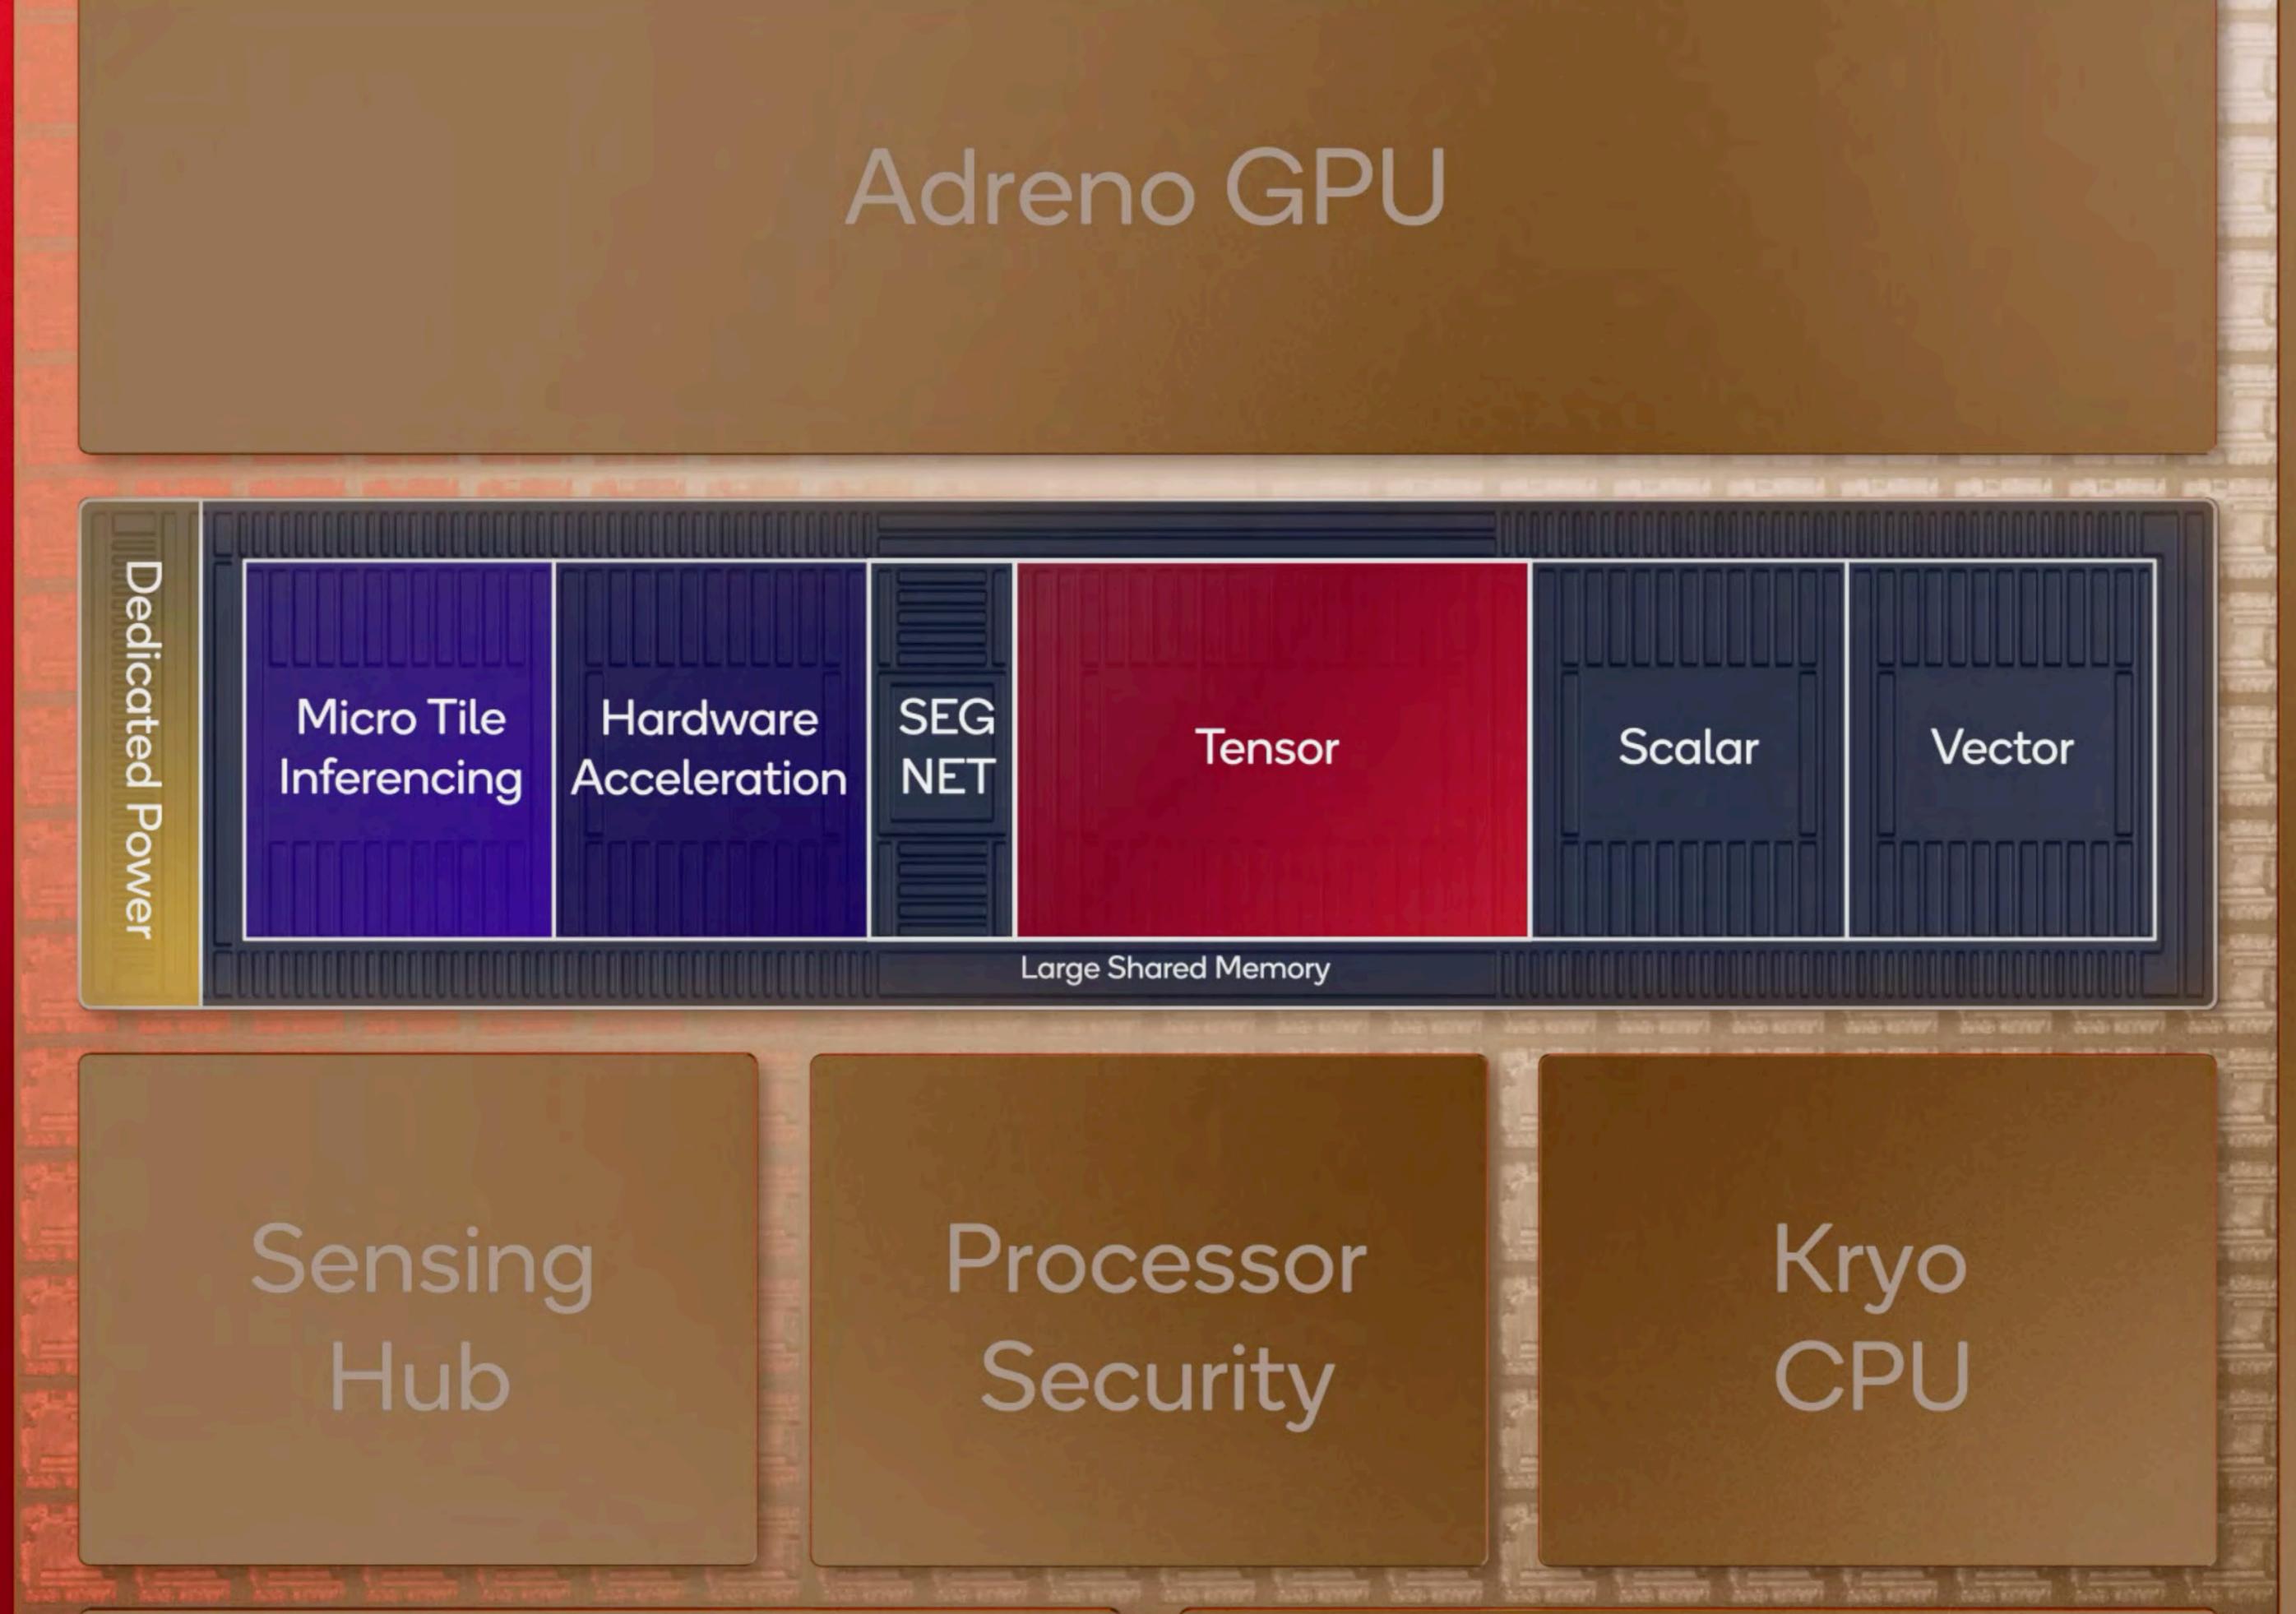

# **Qualcomm<sup>®</sup> Al Engine**

Qualcomm AI Engine, Qualcomm Spectra, Qualcomm Adreno, Qualcomm Hexagon, Qualcomm Sensing Hub, Qualcomm Processor Security, Qualcomm Kryo, Qualcomm 5G Modem-RF System, and Qualcomm FastConnect are products of Qualcomm Technologies, Inc. and/or its subsidiaries.

#### Hexagon Processor

Processor Security

Krvo CPU

#### DUAL-AI PROCESSORS

2

NOOK

DIL

DSP

#### Hexagon Processor

#### Sensing Hub

#### Processor Security