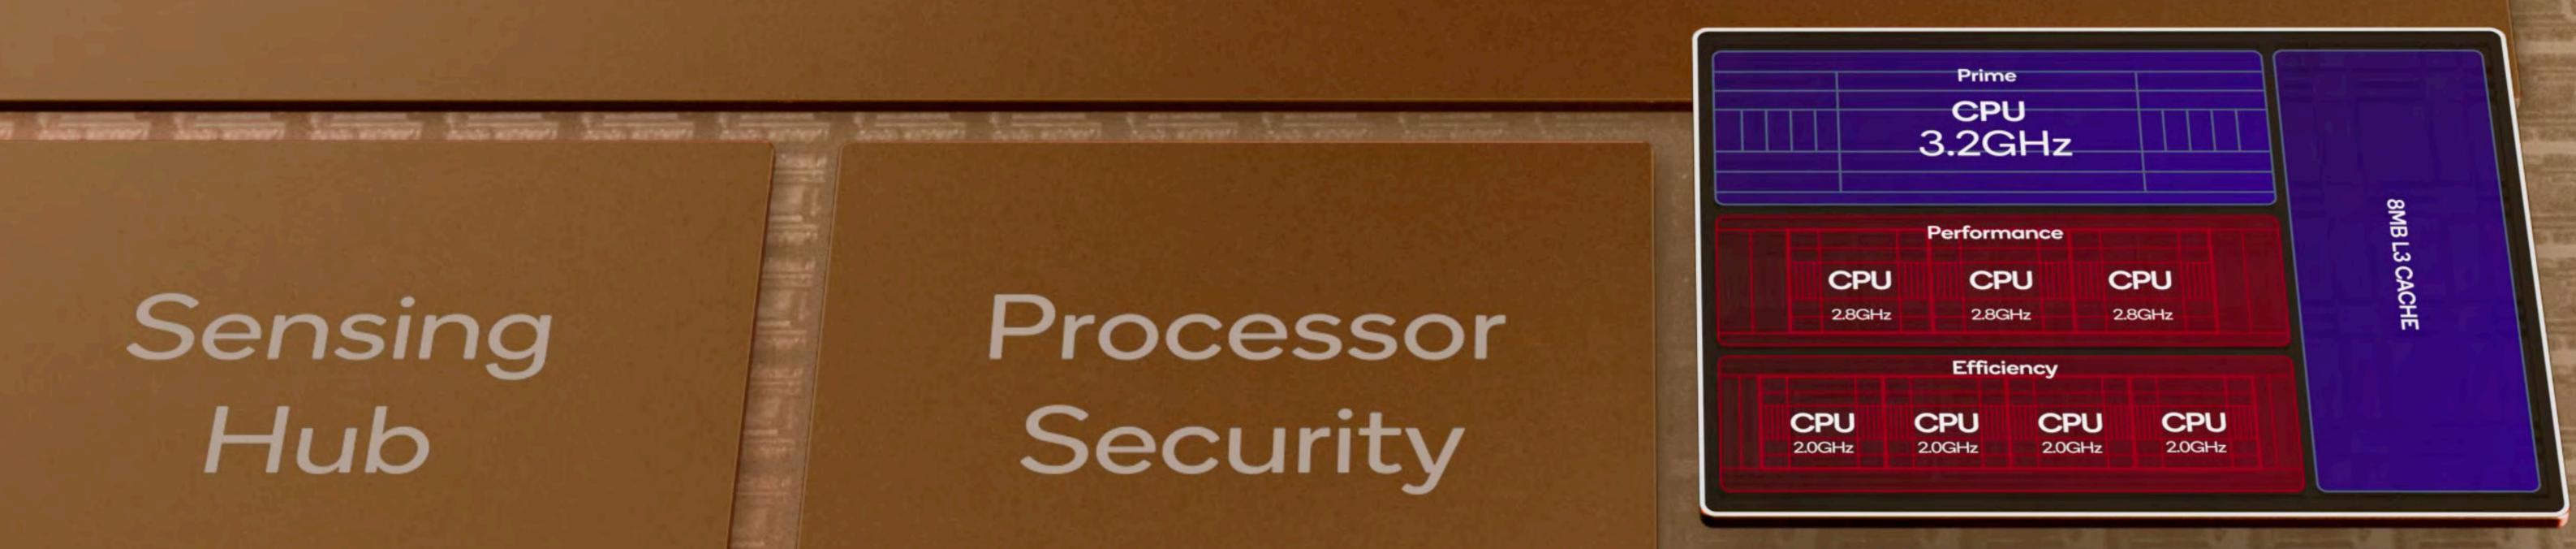

# Improved performance and efficiency

\*Actual speed is 3.1872GHz

## 3.2GHz CPU max frequency\* 35% faster performance 40% greater power efficiency