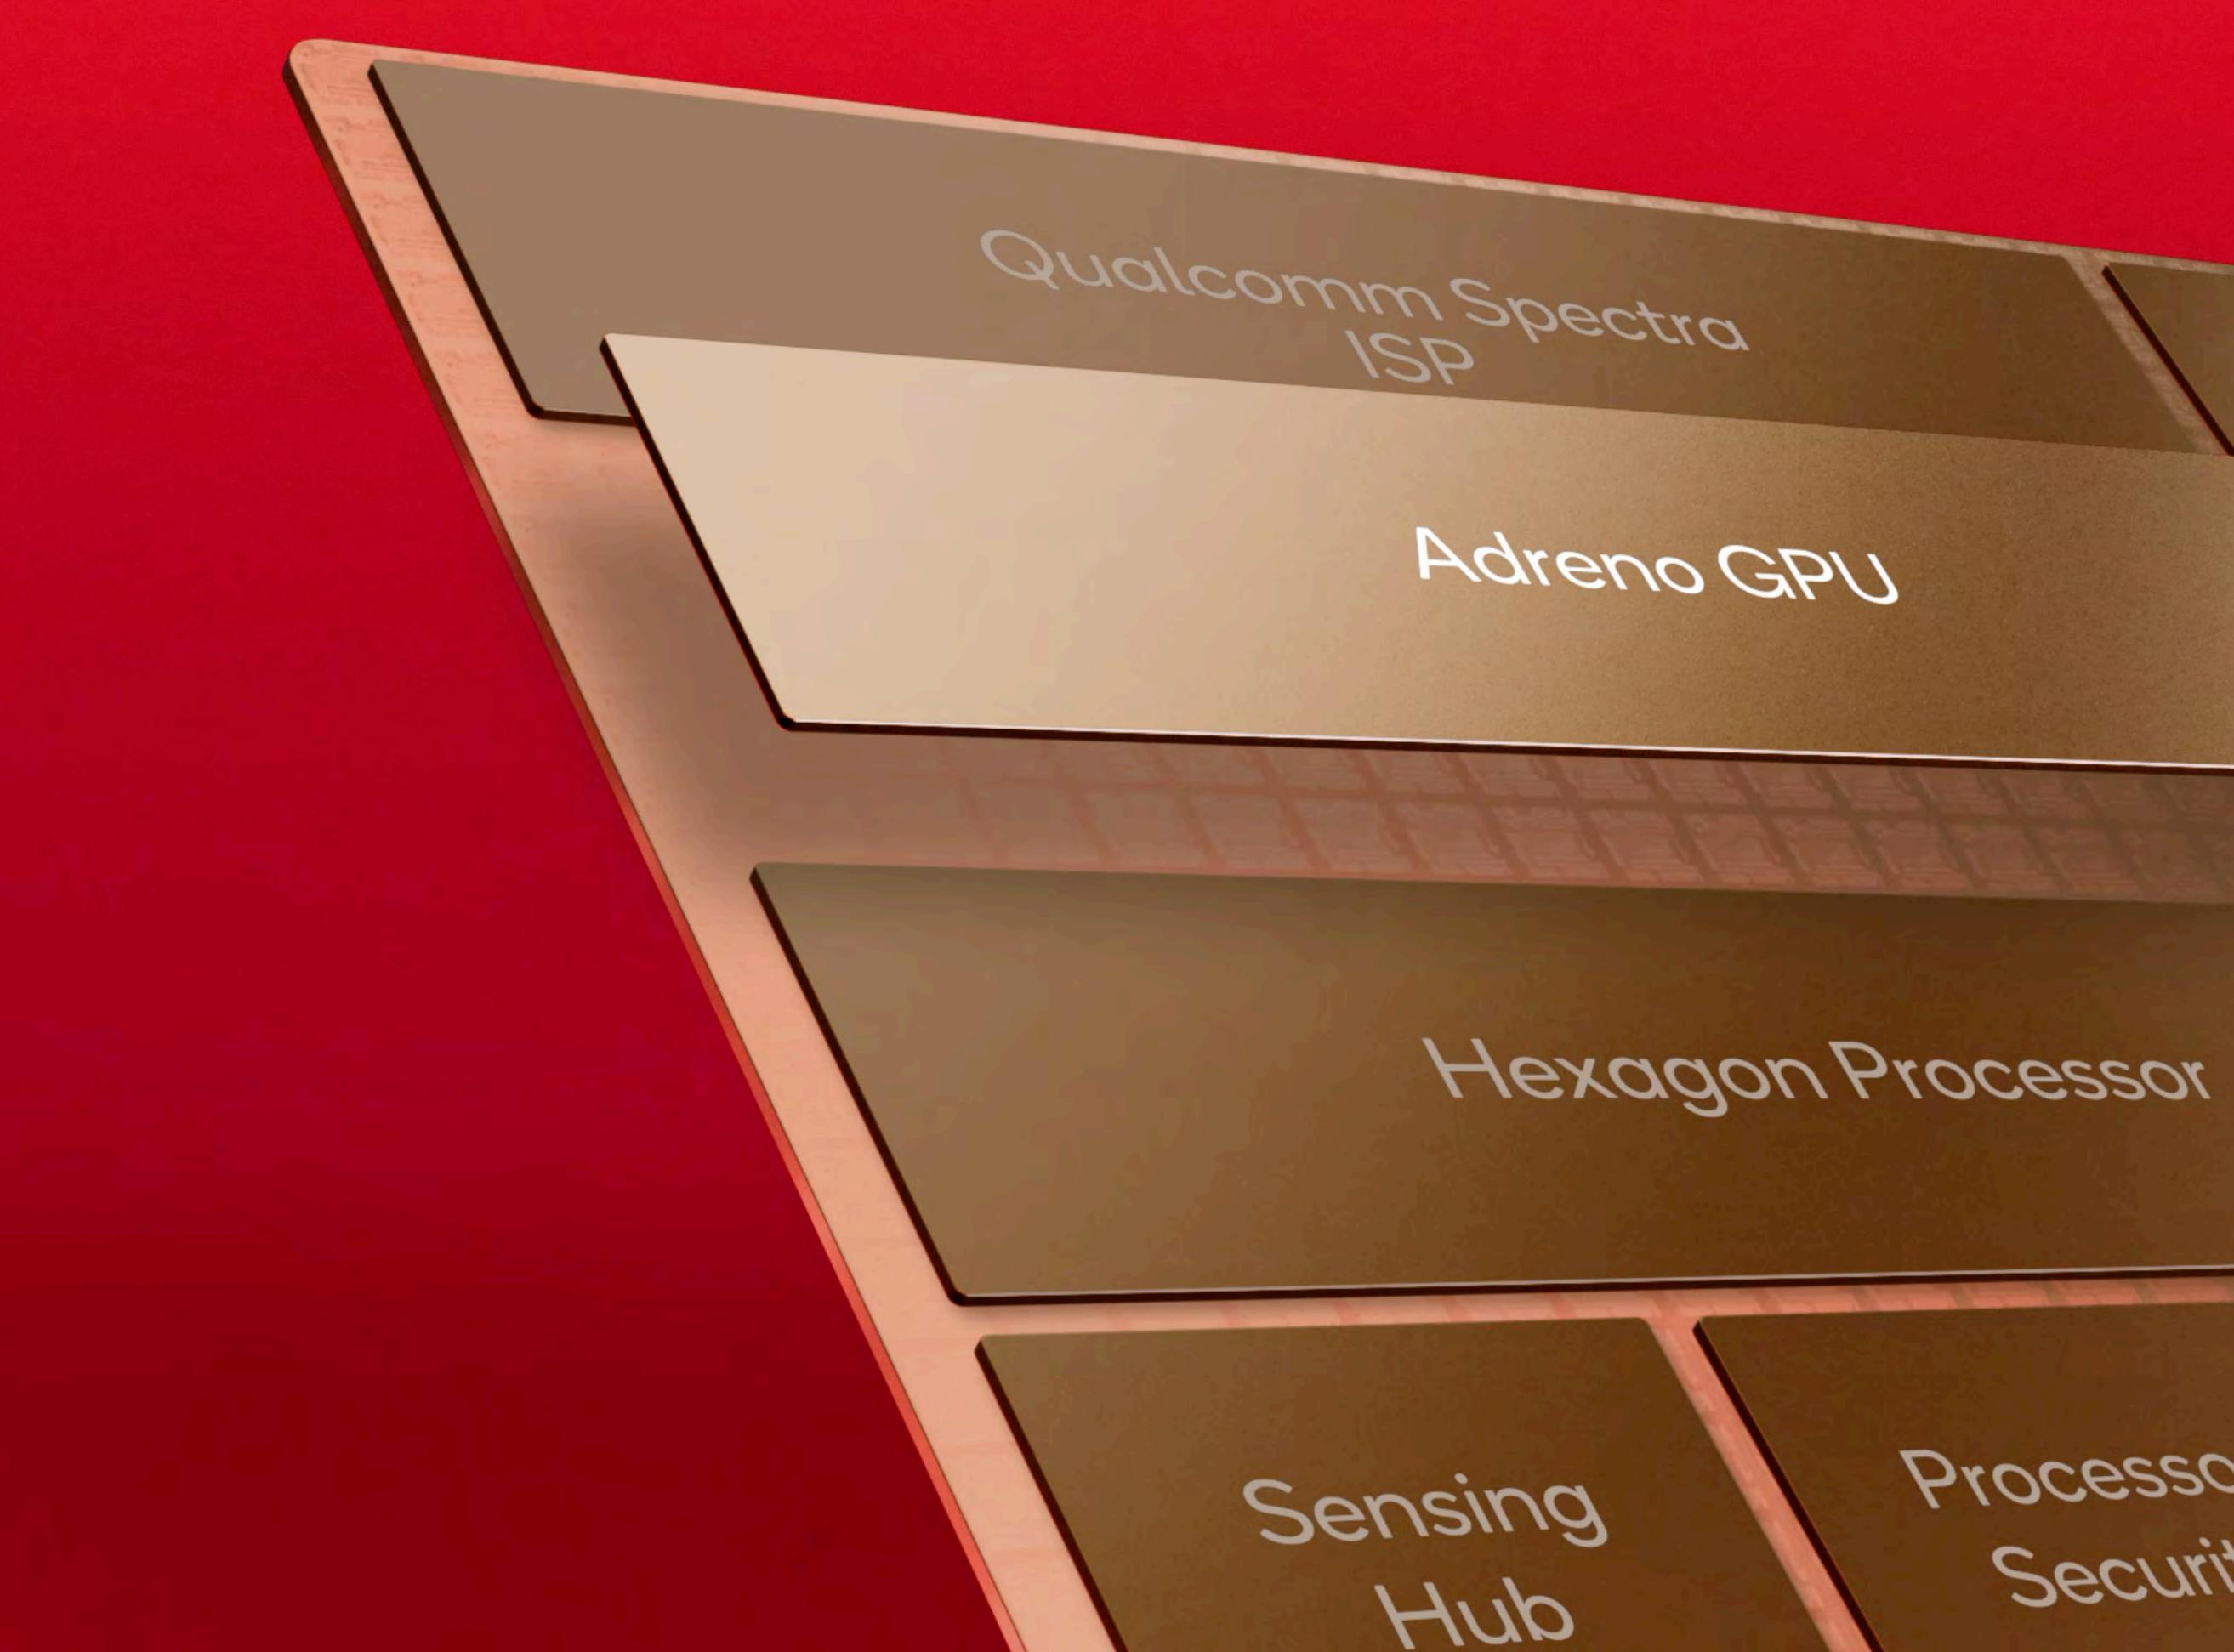

# Increased performance

4.35X performance 60% power efficience improvement power efficiency

Qualcomm Spectra ISP

Adreno GPU