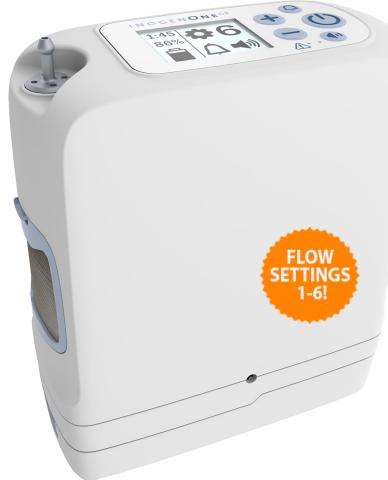

## The Inogen One G5 System (IS-500):

- Compact and Lightweight
- Flow Settings 1-6
- Intelligent Pulse Oxygen Delivery
- Designed for 24 Hour Use
- New Easy-To-Read Symbolized LCD Display

Inogen One G5
Backpack\*\*
Item #CA-550

## Oxygen. Anytime. Anywhere®

Once again, Inogen innovation sets a new standard in oxygen delivery.

The Inogen One G5 offers the most oxygen per kilogram for a portable oxygen concentrator on the market today. With flow settings from 1-6, the Inogen One G5 is designed to dramatically increase independence for most supplemental oxygen users 24/7. It can be charged at home or on the go - giving patients the freedom of Oxygen. Anytime. Anywhere.

The Inogen One G<sub>5</sub> is your one solution, your single solution, for oxygen at home or away.

| Weight             | 2,2 kg. (4.7 lbs.) (includes single battery)                                                                                                                               |
|--------------------|----------------------------------------------------------------------------------------------------------------------------------------------------------------------------|
| Size               | Length: 18,26 cm. (7.19 in.)  Width: 8,28 cm. (3.26 in.)  Height: 20,7 cm. (8.15 in.) (includes single battery)                                                            |
| Oxygen Flow        | Pulse dose delivery system Six flow settings 1, 2, 3,4,5,6                                                                                                                 |
| Power              | AC Power Supply 100-240VAC, 50-60Hz (auto sensing 1.0A to allow worldwide use) DC Power Cable: DC input 13.5-15.5VDC, 10A Max. for mobile use in car                       |
| Battery            | Duration (single battery): Up to 6.5 hours Recharge up to 3 hours with AC or DC power Duration (double battery): Up to 13 hours Recharge up to 6 hours with AC or DC power |
| Noise Level        | 38 dBA*                                                                                                                                                                    |
| Operation          | Simple control functions and easy-to-read symbolized LCD display                                                                                                           |
| Use                | Designed for 24/7 use and conforms to all applicable FAA requirements for POC use on board an aircraft                                                                     |
| *At flow setting 2 |                                                                                                                                                                            |