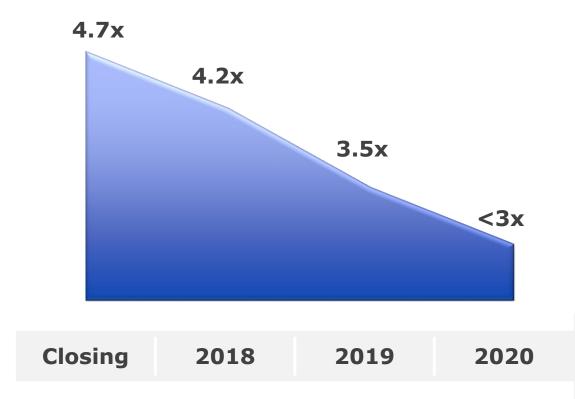

nnel

Submitting ~250 international BDI product registrations in FY 2020

#### **Globalization of combined portfolio**

~100 sales representatives in European surgery business



# Creating value and expanding margins by reducing complexity

### Opportunities to Simplify

Simplify Network and portfolio of SKUs





80k+

Simplify and digitize business processes



Manual and legacy business processes



### The BD long-term financial outlook



# Our long-term growth profile will consistently deliver strong returns

**Revenue Growth** 

5% to 6%

Operating Margin Expansion

**50-100** bps per year

**Earnings Growth** 

10%+

Total Return Profile

Double -digits



# Double-digit earnings growth fueled by new capital allocation opportunities

### On-track to pay down debt through 2020...



### ...and create more flexibility going forward to drive growth

- \$2 to \$3 billion available for value creation starting in FY 2021
- Increased tuck-in M&A focused on high growth and high impact areas
- Return to a consistent share repurchase program
- Increase annual dividend



### Key takeaways

BD is **ideally positioned** to tackle healthcare's biggest challenges Leverage our core strengths and new capabilities that will enable us to grow and help our customers We will **simplify** BD creating a better experience for customers and associates Delivering significant value for customer, patients, associates and

shareholders



# Looking forward to seeing you at our analyst day

**BD Analyst Day** 

May 28, 2020

Tribeca, New York

### Thank you