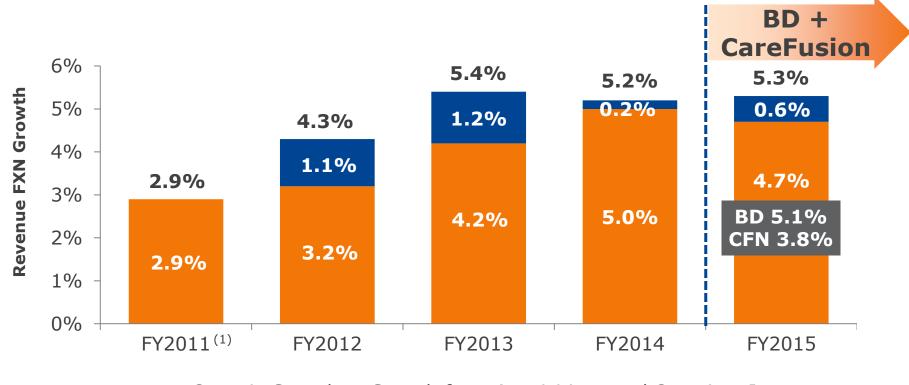

### FY 2015 Highlights

- Strong revenue growth of 5.3%
- Expanded in two strategic areas: Medication Management and Genomics
- Emerging markets performed well and increased contribution from developed markets
- Significant underlying margin expansion of ~100 bps demonstrated solid execution towards integration and ~\$50M cost synergy capture
- Maintained our capital commitments
  - 43rd consecutive year of increased dividends
  - Continued progress towards our leverage target

### Accelerating Organic Revenues