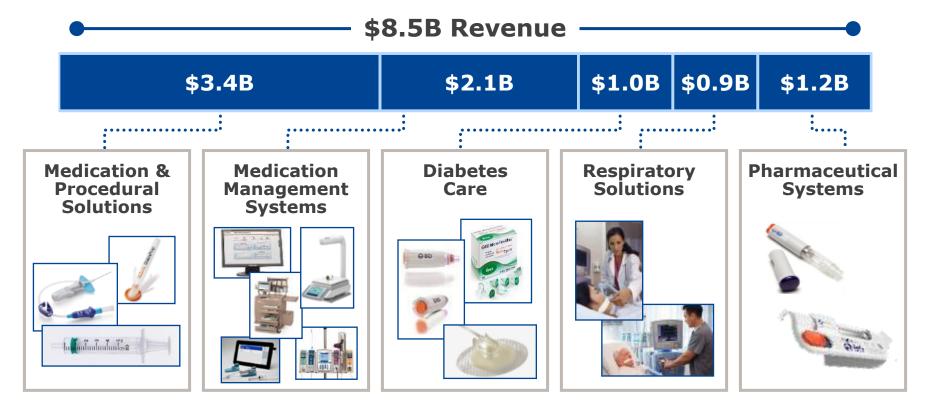

## BD Medical: Medication and Patient Safety Solutions

### Leader in Medication Management