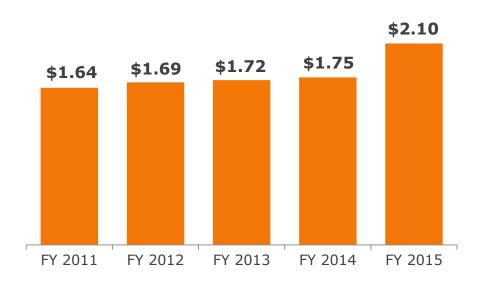

## Significant Operating Cash Flow

#### **Adjusted Operating Cash Flow**

\$ in Billions