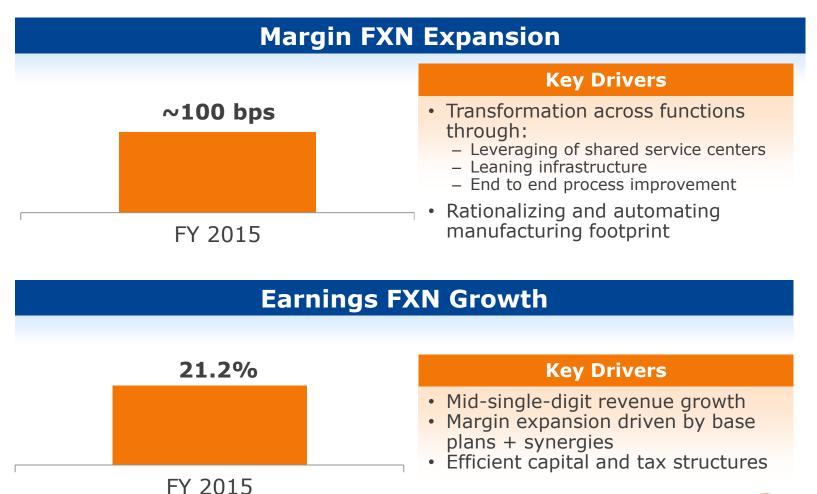

### FY 2015 Highlights

- Strong revenue growth of 5.3%
- Expanded in two strategic areas: Medication Management and Genomics
- Emerging markets performed well and increased contribution from developed markets
- Significant underlying margin expansion of ~100 bps demonstrated solid execution towards integration and ~\$50M cost synergy capture
- Maintained our capital commitments
  - 43rd consecutive year of increased dividends
  - Continued progress towards our leverage target

## Margin Gains and Earnings Growth