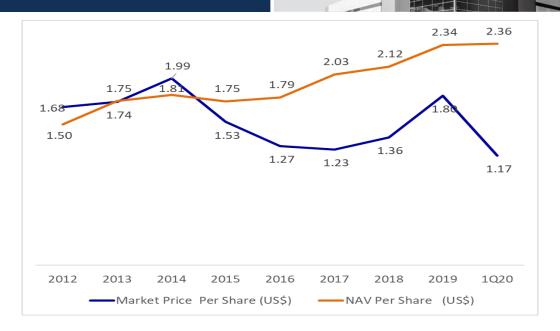

Expirations- Operating Portfolio

| Year       | Occupied   | % GLA  | Quarter RentUS\$ | % Quarter Rent  | US\$ Per |
|------------|------------|--------|------------------|-----------------|----------|
| Teal       | Occupied   | ∕₀ GLA | Quarter Kelliosa | % Quarter Reill | озф гег  |
| Vacant     | 2,116,351  | 7.1%   |                  |                 |          |
| 2020       | 1,150,920  | 3.9%   | 1,450,526        | 4.0%            | \$0.42   |
| 2021       | 2,148,711  | 7.2%   | 2,460,957        | 6.8%            | \$0.43   |
| 2022       | 3,944,266  | 13.2%  | 5,013,147        | 14.0%           | \$0.41   |
| Thereafter | 20,434,171 | 68.6%  | 27,004,712       | 75.2%           | \$0.43   |
| Total      | 29,794,420 | 100%   | \$35,929,342     | 100%            |          |



|                               | 2012  | 2013  | 2014 | 2015   | 2016   | 2017   | 2018   | 2019   | 1Q20   |
|-------------------------------|-------|-------|------|--------|--------|--------|--------|--------|--------|
| Market Price Per Share (US\$) | 1.68  | 1.74  | 1.99 | 1.53   | 1.27   | 1.23   | 1.36   | 1.80   | 1.17   |
| NAV Per Share (US\$)          | 1.50  | 1.75  | 1.81 | 1.75   | 1.79   | 2.03   | 2.12   | 2.34   | 2.36   |
| +Premium / -Disscount         | 12.2% | -0.6% | 9.8% | -12.7% | -28.9% | -39.2% | -35.6% | -23.1% | -50.5% |

|                       | 1Q19  | 1Q20  | % Change |
|-----------------------|-------|-------|----------|
| Million USD           |       |       |          |
| Buildings             | 1,839 | 1,901 | 3.4%     |
| Land                  | 125